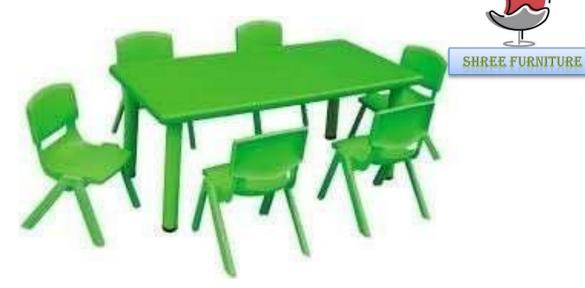

## Educational Furniture

**Table Size- 1200x550x750mm** 

BSD-704

BSD-708

BSD-709

BSD-711

BSD-712 BSD-713

BSD-714