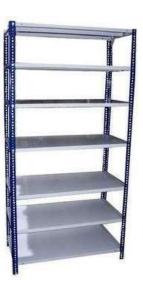

## **Metal Storage**

Metal Storage Size- 900x457x 1980mm

Locker Storage Size- 450x450x 1980mm LC-02

Rack Size- 900x457x 1980mm

FC-02