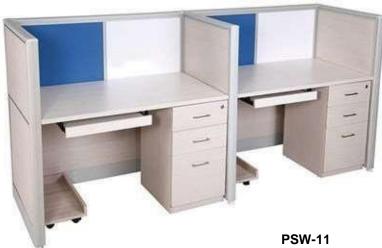

# PSW-07

2 WAY WORK STATION Team work makes everything better. With these desks crafted to seat 2 people, group synergy and work productivity levels are much higher. Colour: Walnut Material Size: 1050x500mm.