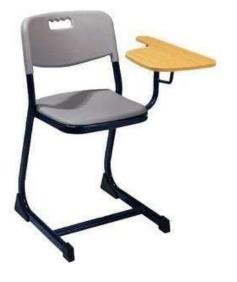

## Educational Furniture

**Table Size- 1200x550x750mm** 

BSD-704

BSD-708

BSD-709

BSD-711

BSD-712 BSD-713

BSD-714