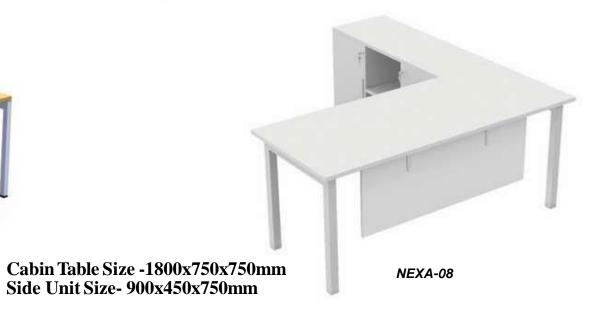

erything better. With these desks crafted to seat 2 people, group synergy and work productivity levels are much higher. Colour: Walnut Material Size: 900x525mm.



WST-10 Cabin Table Size -1650x750x750mm Side Unit Size- 900x450x750mm Back Unit Size- 1650x450x750mm



Cabin Table Size -1800x750x750mm Side Unit Size- 1050x450x750mm Back Unit Size- 1800x450x750mm





WST-11 Cabin Table Size -1500x750x750mm Side Unit Size- 900x450x750mm Back Unit Size- 1500x450x750mm











DT-107







DT-109



# **Executive Table**





ET-02





Cabin Table Size -1500x750x750mm Side Unit Size- 1050x450x750mm Back Unit Size- 1200x450x1200mm

ET-04

ET-03











Cabin Table Size -1500x750x750mm Side Unit Size- 1050x450x750mm Back Unit Size- 1200x450x1200mm

# **NEXA Series**









NEXA-05



















NEXA-12



NEXA-13



NEXA-14





NEXA-14



















MT-07





MT-09











MT-16



MT-17

MT-18

**Meeting Table Size Dia 900x750mm** 











**Table Size- 1500x600x750mm** 

# Height Adjustable Table









**Table Size- 1500x600x750mm** 

# **Wooden Storage**











ST-01 ST-02 ST-03 ST-04



ST-05







ST-08

ST-06 ST-07 **Storage Size- 1200x40x750 / 2100mm** 











Mobile Pedestal Size- 400x450x680mm

ST-12







ST-14

ST-15

Storage Size- 1500x450x1200 / 2100mm









Storage Size- 2400x450x 2100mm

ST-19

## **Metal Storage**











Metal Storage Size- 900x457x 1980mm







Locker Storage Size- 450x450x 1980mm LC-02

Rack Size- 900x457x 1980mm

FC-02

# Reception









Reception Size- 1200x600x 1050 / 1200mm



# **Director C