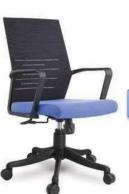

2 ST-03 ST-04



ST-05







ST-08

ST-06 ST-07 **Storage Size- 1200x40x750 / 2100mm** 











Mobile Pedestal Size- 400x450x680mm

ST-12







ST-14

ST-15

Storage Size- 1500x450x1200 / 2100mm









Storage Size- 2400x450x 2100mm

ST-19

## **Metal Storage**











Metal Storage Size- 900x457x 1980mm







Locker Storage Size- 450x450x 1980mm LC-02

Rack Size- 900x457x 1980mm

FC-02

# Reception









Reception Size- 1200x600x 1050 / 1200mm



# **Director Chair**





















BB-108







BB-111









3 ١٠٦٠







BB-118













BB-121



BB-123





BB-122































BB-144



BB-146



BB-148



BB-145





BB-149







**BB-150** 



BB-208



BB-211



A.

BB-209





























BB-223



BR-224



BB-227













BB-226



















BB-235



## Task Chair



























BB-312













#### **Visitor Chair**







# **Training Chair**







BB-376



























BB-504





BB-506











BB-510



BB-511















BB-521



BB-524



BB-522



BB-525



BB-523









BB-527







BB-528







BB-532













BB-553









BB-554









BB-614

## Educational Furniture











**Table Size- 1200x550x750mm** 

BSD-704













BSD-708



BSD-709





BSD-711





BSD-712 BSD-713







BSD-714





BSD-717 BSD-718







BSD-720





BSD-721



PIN BOARD



WHITEBOARD



BSD-722



#### SHREE FURNITURE

**GSTIN: 07CBTPS6369G1ZS** 

Mob-7836018822

**Email Id- shreefurnitureorg@gmail.com** 

Registered Office:-Rzh-197/1 flat no.202A