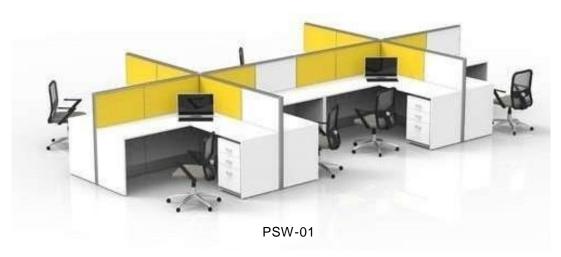

# PSW-02

1 WAY WORK STATION Team work makes everything better. With these desks crafted to seat 1 people, group synergy and work productivity levels are much higher. Colour: Walnut Material Size: 1500x1350x600x750mm.