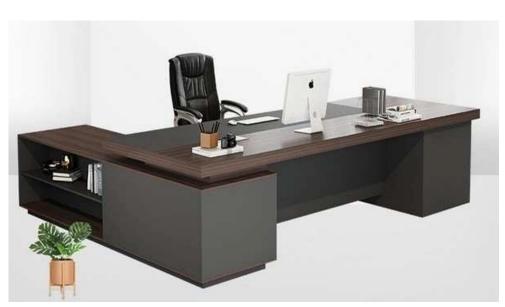

# **Executive Table**

ET-02

Cabin Table Size -1500x750x750mm Side Unit Size- 1050x450x750mm Back Unit Size- 1200x450x1200mm

ET-04

ET-03

Cabin Table Size -1500x750x750mm Side Unit Size- 1050x450x750mm Back Unit Size- 1200x450x1200mm