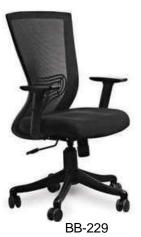

4



ST-05







ST-08

ST-06 ST-07 **Storage Size- 1200x40x750 / 2100mm** 











Mobile Pedestal Size- 400x450x680mm

ST-12







ST-14

ST-15

Storage Size- 1500x450x1200 / 2100mm









Storage Size- 2400x450x 2100mm

ST-19

## **Metal Storage**











Metal Storage Size- 900x457x 1980mm







Locker Storage Size- 450x450x 1980mm LC-02

Rack Size- 900x457x 1980mm

FC-02

# Reception









Reception Size- 1200x600x 1050 / 1200mm



# **Director Chair**





















BB-108







BB-111









3 ١٠٦٠







BB-118













BB-121



BB-123





BB-122































BB-144



BB-146



BB-148



BB-145





BB-149







**BB-150** 



BB-208



BB-211



A.

BB-209





























BB-223



BR-224



BB-227













BB-226



















BB-235



## Task Chair



























BB-312













#### **Visitor Chair**







# **Training Chair**







BB-376



























BB-504





BB-506











BB-510



BB-511















BB-521



BB-524



BB-522



BB-525



BB-523









BB-527







BB-528







BB-532













BB-553









BB-554









BB-614

## Educational Furniture











**Table Size- 1200x550x750mm** 

BSD-704













BSD-708



BSD-709





BSD-711





BSD-712 BSD-713







BSD-714





BSD-717 BSD-718







BSD-720





BSD-721



PIN BOARD



WHITEBOARD



BSD-722



#### SHREE FURNITURE

**GSTIN: 07CBTPS6369G1ZS** 

Mob-7836018822

**Email Id- shreefurnitureorg@gmail.com** 

Registered Office:-Rzh-197/1 flat no.202A street No.-