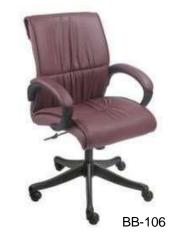

-12



NEXA-13



NEXA-14





NEXA-14



















MT-07





MT-09











MT-16



MT-17

MT-18

**Meeting Table Size Dia 900x750mm** 











**Table Size- 1500x600x750mm** 

# Height Adjustable Table









**Table Size- 1500x600x750mm** 

# **Wooden Storage**











ST-01 ST-02 ST-03 ST-04



ST-05







ST-08

ST-06 ST-07 **Storage Size- 1200x40x750 / 2100mm** 











Mobile Pedestal Size- 400x450x680mm

ST-12







ST-14

ST-15

Storage Size- 1500x450x1200 / 2100mm









Storage Size- 2400x450x 2100mm

ST-19

## **Metal Storage**











Metal Storage Size- 900x457x 1980mm







Locker Storage Size- 450x450x 1980mm LC-02

Rack Size- 900x457x 1980mm

FC-02

# Reception









Reception Size- 1200x600x 1050 / 1200mm



# **Director Chair**





















BB-108







BB-111









3 ١٠٦٠







BB-118













BB-121



BB-123





BB-122































BB-144



BB-146



BB-148



BB-145





BB-149







**BB-150** 



BB-208



BB-211



A.

BB-209





























BB-223



BR-224



BB-227













BB-226



















BB-235



## Task Chair



























BB-312













#### **Visitor Chair**







# **Training Chair**







BB-376



























BB-504





BB-506











BB-510



BB-511















BB-521



BB-524



BB-522



BB-525



BB-523









BB-527







BB-528







BB-532













BB-553









BB-554









BB-614

## Educational Furniture











**Table Size- 1200x550x750mm** 

BSD-704













BSD-708