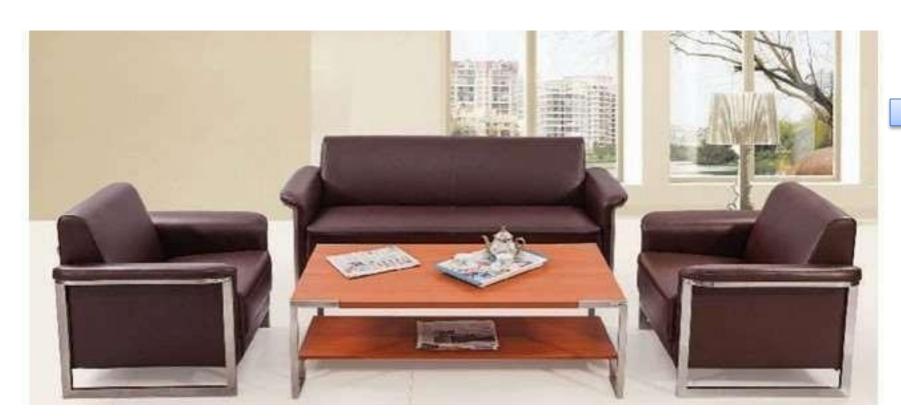

ize- 2400x450x 2100mm

ST-19

## **Metal Storage**











Metal Storage Size- 900x457x 1980mm







Locker Storage Size- 450x450x 1980mm LC-02

Rack Size- 900x457x 1980mm

FC-02

# Reception









Reception Size- 1200x600x 1050 / 1200mm



# **Director Chair**





















BB-108







BB-111









3 ١٠٦٠







BB-118













BB-121



BB-123





BB-122































BB-144



BB-146



BB-148



BB-145





BB-149







**BB-150** 



BB-208



BB-211



A.

BB-209





























BB-223



BR-224



BB-227













BB-226



















BB-235



## Task Chair



























BB-312













#### **Visitor Chair**







# **Training Chair**







BB-376



























BB-504





BB-506











BB-510



BB-511















BB-521



BB-524



BB-522



BB-525



BB-523









BB-527







BB-528







BB-532













BB-553









BB-554









BB-614

## Educational Furniture











**Table Size- 1200x550x750mm** 

BSD-704













BSD-708



BSD-709





BSD-711





BSD-712 BSD-713







BSD-714





BSD-717 BSD-718







BSD-720





BSD-721



PIN BOARD



WHITEBOARD



BSD-722



#### SHREE FURNITURE

**GSTIN: 07CBTPS6369G1ZS** 

Mob-7836018822

**Email Id- shreefurnitureorg@gmail.com** 

Registered Office:-Rzh-197/1 flat no.202A street No.-

12 Palam colony delhi 110077

Factory Address – G-11, Sector-6 Noida Uttar Pradesh

201301