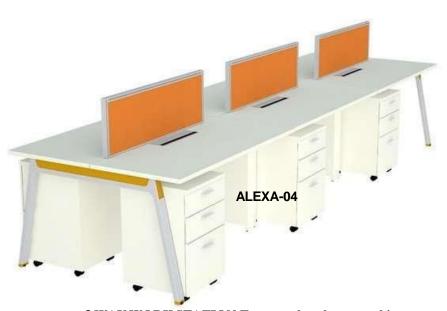

6 WAY WORK STATION Team work makes everything better. With these desks crafted to seat 6 people, group synergy and work productivity levels are much higher. Colour: White Material Size: 1350x600x750mm.