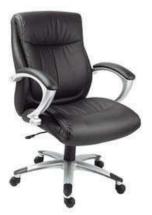

-14





NEXA-14



















MT-07





MT-09











MT-16



MT-17

MT-18

**Meeting Table Size Dia 900x750mm** 











**Table Size- 1500x600x750mm** 

# Height Adjustable Table









**Table Size- 1500x600x750mm** 

# **Wooden Storage**











ST-01 ST-02 ST-03 ST-04



ST-05







ST-08

ST-06 ST-07 **Storage Size- 1200x40x750 / 2100mm** 











Mobile Pedestal Size- 400x450x680mm

ST-12







ST-14

ST-15

Storage Size- 1500x450x1200 / 2100mm









Storage Size- 2400x450x 2100mm

ST-19

## **Metal Storage**











Metal Storage Size- 900x457x 1980mm







Locker Storage Size- 450x450x 1980mm LC-02

Rack Size- 900x457x 1980mm

FC-02

# Reception









Reception Size- 1200x600x 1050 / 1200mm



# **Director Chair**





















BB-108







BB-111









3 ١٠٦٠







BB-118













BB-121



BB-123





BB-122































BB-144



BB-146



BB-148



BB-145





BB-149







**BB-150** 



BB-208



BB-211



A.

BB-209





























BB-223



BR-224



BB-227













BB-226



















BB-235



## Task Chair



























BB-312













#### **Visitor Chair**







# **Training Chair**







BB-376



























BB-504





BB-506











BB-510



BB-511















BB-521



BB-524



BB-522



BB-525



BB-523









BB-527







BB-528







BB-532













BB-553









BB-554









BB-614

## Educational Furniture











**Table Size- 1200x550x750mm** 

BSD-704













BSD-708



BSD-709





BSD-711