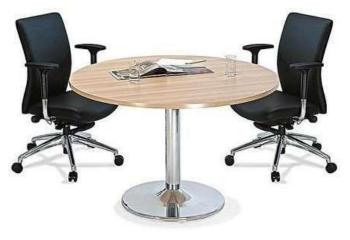

MT-16

MT-17

MT-18

**Meeting Table Size Dia 900x750mm** 

**Table Size- 1500x600x750mm** 