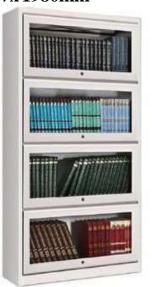

# **Wooden Storage**

ST-01 ST-02 ST-03 ST-04

ST-05

ST-08

ST-06 ST-07 **Storage Size- 1200x40x750 / 2100mm** 

Mobile Pedestal Size- 400x450x680mm

ST-12

ST-14