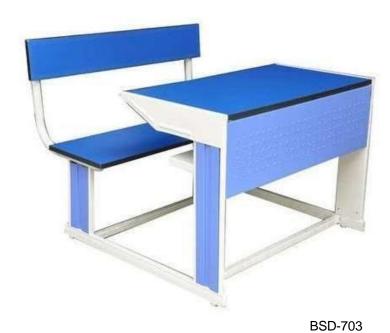

## Educational Furniture

**Table Size- 1200x550x750mm** 

BSD-704

BSD-708

BSD-709

BSD-711

BSD-712 BSD-713

BSD-714