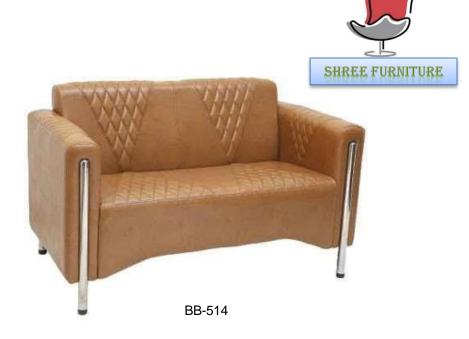

19

## **Metal Storage**











Metal Storage Size- 900x457x 1980mm







Locker Storage Size- 450x450x 1980mm LC-02

Rack Size- 900x457x 1980mm

FC-02

# Reception









Reception Size- 1200x600x 1050 / 1200mm



# **Director Chair**





















BB-108







BB-111









3 ١٠٦٠







BB-118













BB-121



BB-123





BB-122































BB-144



BB-146



BB-148



BB-145





BB-149







**BB-150** 



BB-208



BB-211



A.

BB-209





























BB-223



BR-224



BB-227













BB-226



















BB-235



## Task Chair



























BB-312













#### **Visitor Chair**







# **Training Chair**







BB-376



























BB-504





BB-506











BB-510



BB-511















BB-521



BB-524



BB-522



BB-525



BB-523









BB-527







BB-528







BB-532













BB-553









BB-554









BB-614

## Educational Furniture











**Table Size- 1200x550x750mm** 

BSD-704













BSD-708



BSD-709





BSD-711





BSD-712 BSD-713







BSD-714





BSD-717 BSD-718







BSD-720





BSD-721



PIN BOARD



WHITEBOARD



BSD-722



#### SHREE FURNITURE

**GSTIN: 07CBTPS6369G1ZS** 

Mob-7836018822

**Email Id- shreefurnitureorg@gmail.com** 

Registered Office:-Rzh-197/1 flat no.202A street No.-

12 Palam colony delhi 110077

Factory Address – G-11, Sector-6 Noida Uttar Pradesh

201301