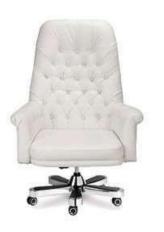

09











MT-16



MT-17

MT-18

**Meeting Table Size Dia 900x750mm** 











**Table Size- 1500x600x750mm** 

# Height Adjustable Table









**Table Size- 1500x600x750mm** 

# **Wooden Storage**











ST-01 ST-02 ST-03 ST-04



ST-05







ST-08

ST-06 ST-07 **Storage Size- 1200x40x750 / 2100mm** 











Mobile Pedestal Size- 400x450x680mm

ST-12







ST-14

ST-15

Storage Size- 1500x450x1200 / 2100mm









Storage Size- 2400x450x 2100mm

ST-19

## **Metal Storage**











Metal Storage Size- 900x457x 1980mm







Locker Storage Size- 450x450x 1980mm LC-02

Rack Size- 900x457x 1980mm

FC-02

# Reception









Reception Size- 1200x600x 1050 / 1200mm



# **Director Chair**





















BB-108







BB-111









3 ١٠٦٠







BB-118













BB-121



BB-123





BB-122































BB-144



BB-146



BB-148



BB-145





BB-149







**BB-150** 



BB-208



BB-211



A.

BB-209





























BB-223



BR-224



BB-227













BB-226



















BB-235



## Task Chair



























BB-312













#### **Visitor Chair**







# **Training Chair**







BB-376



























BB-504





BB-506











BB-510



BB-511















BB-521



BB-524



BB-522



BB-525



BB-523









BB-527







BB-528







BB-532













BB-553









BB-554









BB-614

## Educational Furniture











**Table Size- 1200x550x750mm** 

BSD-704













BSD-708



BSD-709





BSD-711





BSD-712 BSD-713







BSD-714





BSD-717 B