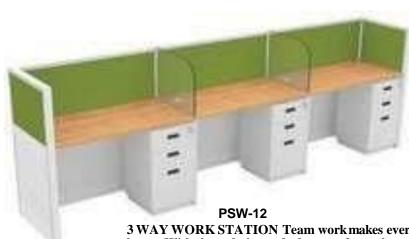

3 WAY WORK STATION Team work makes everything better. With these desks crafted to seat 3 people, group synergy and work productivity levels are much higher. Colour: Walnut Material Size: 1050x525mm.

2 WAY WORK STATION Team work makes everything better. With these desks crafted to seat 2 people, group synergy and work productivity levels are much higher. Colour: Walnut Material Size: 900x525mm.