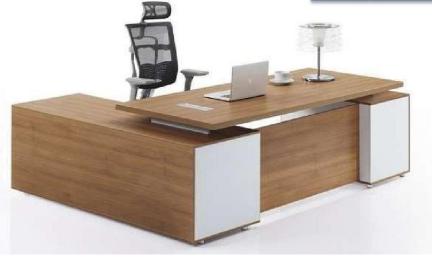

productivity levels are much higher. Colour: Walnut Material Size: 1350x525mm.



3 WAY WORK STATION Team work makes everything better. With these desks crafted to seat 3 people, group synergy and work productivity levels are much higher. Colour: Walnut Material Size: 1050x525mm.



2 WAY WORK STATION Team work makes everything better. With these desks crafted to seat 2 people, group synergy and work productivity levels are much higher. Colour: Walnut Material Size: 900x525mm.



WST-10 Cabin Table Size -1650x750x750mm Side Unit Size- 900x450x750mm Back Unit Size- 1650x450x750mm



Cabin Table Size -1800x750x750mm Side Unit Size- 1050x450x750mm Back Unit Size- 1800x450x750mm





WST-11 Cabin Table Size -1500x750x750mm Side Unit Size- 900x450x750mm Back Unit Size- 1500x450x750mm











DT-107







DT-109



# **Executive Table**





ET-02





Cabin Table Size -1500x750x750mm Side Unit Size- 1050x450x750mm Back Unit Size- 1200x450x1200mm

ET-04

ET-03











Cabin Table Size -1500x750x750mm Side Unit Size- 1050x450x750mm Back Unit Size- 1200x450x1200mm

# **NEXA Series**









NEXA-05



















NEXA-12



NEXA-13



NEXA-14





NEXA-14



















MT-07





MT-09











MT-16



MT-17

MT-18

**Meeting Table Size Dia 900x750mm** 











**Table Size- 1500x600x750mm** 

# Height Adjustable Table









**Table Size- 1500x600x750mm** 

# **Wooden Storage**











ST-01 ST-02 ST-03 ST-04



ST-05







ST-08

ST-06 ST-07 **Storage Size- 1200x40x750 / 2100mm** 











Mobile Pedestal Size- 400x450x680mm

ST-12







ST-14

ST