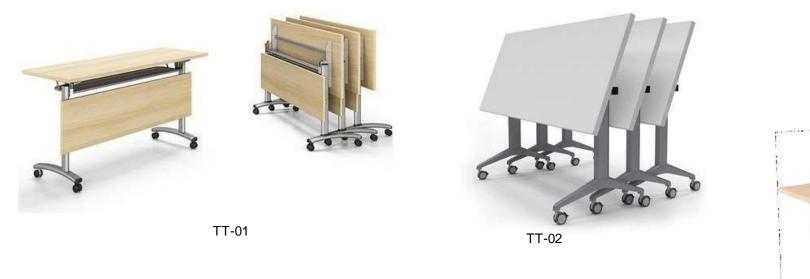

T-10 Cabin Table Size -1650x750x750mm Side Unit Size- 900x450x750mm Back Unit Size- 1650x450x750mm



Cabin Table Size -1800x750x750mm Side Unit Size- 1050x450x750mm Back Unit Size- 1800x450x750mm





WST-11 Cabin Table Size -1500x750x750mm Side Unit Size- 900x450x750mm Back Unit Size- 1500x450x750mm











DT-107







DT-109



# **Executive Table**





ET-02





Cabin Table Size -1500x750x750mm Side Unit Size- 1050x450x750mm Back Unit Size- 1200x450x1200mm

ET-04

ET-03











Cabin Table Size -1500x750x750mm Side Unit Size- 1050x450x750mm Back Unit Size- 1200x450x1200mm

# **NEXA Series**









NEXA-05



















NEXA-12



NEXA-13



NEXA-14





NEXA-14



















MT-07





MT-09











MT-16



MT-17

MT-18

**Meeting Table Size Dia 900x750mm** 











**Table Size- 1500x600x750mm** 

# Height Adjustable Table









**Table Size- 1500x600x750mm** 

# **Wooden Storage**











ST-01 ST-02 ST-03 ST-04



ST-05







ST-08

ST-06 ST-07 **Storage Size- 1200x40x750 / 2100mm** 











Mobile Pedestal Size- 400x450x680mm

ST-12







ST-14

ST-15

Storage Size- 1500x450x1200 / 2100mm









Storage Size- 2400x450x 2100mm

ST-19

## **Metal Storage**











Metal Storage Size- 900x457x 1980mm







Locker Storage Size- 450x450x 1980mm LC-02

Rack Size- 900x457x 1980mm

FC-02

# Reception









Reception Size- 1200x600x 1050 / 1200mm



# **Director Chair**





















BB-108







BB-111









3 ١٠٦٠







BB-118













BB-121



BB-123





BB-122































BB-144



BB-1