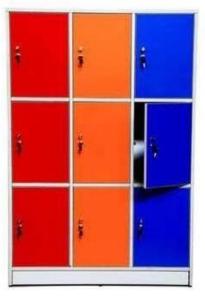

## **Metal Storage**

Metal Storage Size- 900x457x 1980mm

Locker Storage Size- 450x450x 1980mm LC-02

Rack Size- 900x457x 1980mm

FC-02