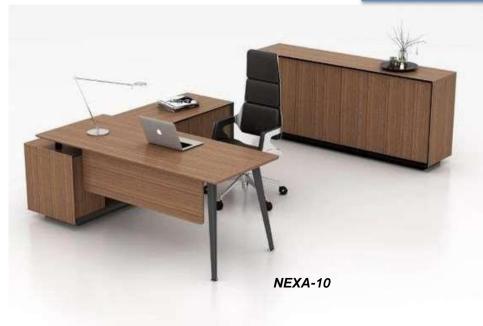

better. With these desks crafted to seat 2 people, group synergy and work productivity levels are much higher. Colour: Walnut Material Size: 900x525mm.



WST-10 Cabin Table Size -1650x750x750mm Side Unit Size- 900x450x750mm Back Unit Size- 1650x450x750mm



Cabin Table Size -1800x750x750mm Side Unit Size- 1050x450x750mm Back Unit Size- 1800x450x750mm





WST-11 Cabin Table Size -1500x750x750mm Side Unit Size- 900x450x750mm Back Unit Size- 1500x450x750mm











DT-107







DT-109



# **Executive Table**





ET-02





Cabin Table Size -1500x750x750mm Side Unit Size- 1050x450x750mm Back Unit Size- 1200x450x1200mm

ET-04

ET-03











Cabin Table Size -1500x750x750mm Side Unit Size- 1050x450x750mm Back Unit Size- 1200x450x1200mm

# **NEXA Series**









NEXA-05



















NEXA-12



NEXA-13



NEXA-14





NEXA-14



















MT-07





MT-09











MT-16



MT-17

MT-18

**Meeting Table Size Dia 900x750mm** 











**Table Size- 1500x600x750mm** 

# Height Adjustable Table









**Table Size- 1500x600x750mm** 

# **Wooden Storage**











ST-01 ST-02 ST-03 ST-04



ST-05







ST-08

ST-06 ST-07 **Storage Size- 1200x40x750 / 2100mm** 











Mobile Pedestal Size- 400x450x680mm

ST-12







ST-14

ST-15

Storage Size- 1500x450x1200 / 2100mm









Storage Size- 2400x450x 2100mm

ST-19

## **Metal Storage**











Metal Storage Size- 900x457x 1980mm







Locker Storage Size- 450x450x 1980mm LC-02

Rack Size- 900x457x 1980mm

FC-02

# Reception









Reception Size- 1200x600x 1050 / 1200mm



# **Director Chair**