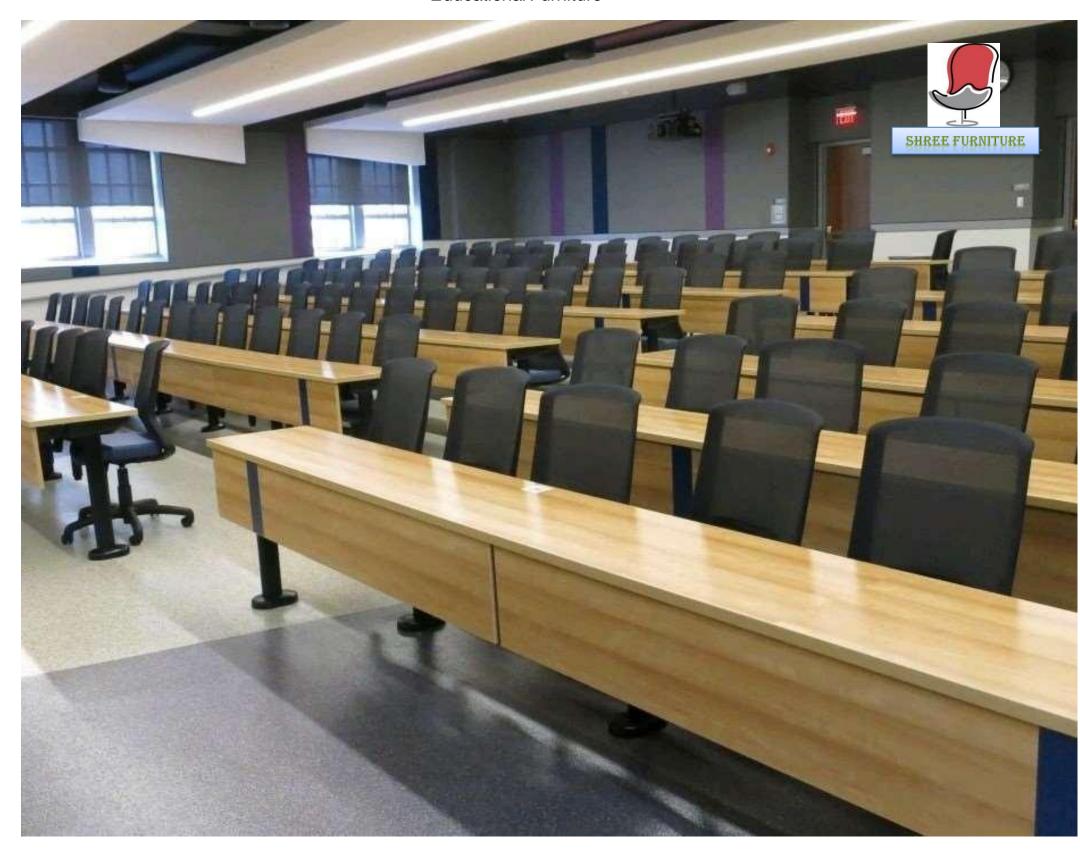

## Educational Furniture

**Table Size- 1200x550x750mm** 

BSD-704

BSD-708

BSD-709

BSD-711

BSD-712 BSD-713

BSD-714