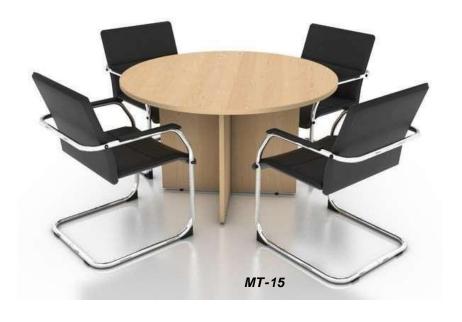

MT-16

MT-17

MT-18

**Meeting Table Size Dia 900x750mm** 

**Table Size- 1500x600x750mm** 