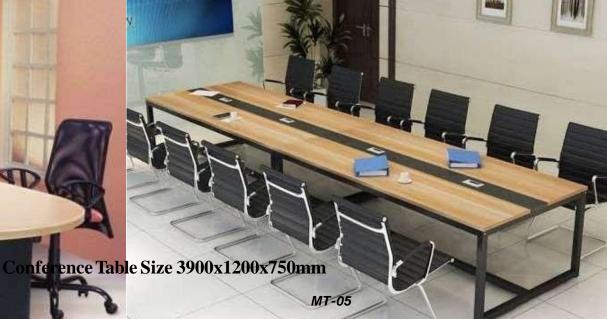

rgy and work productivity levels are much higher. Colour: Walnut Material Size: 900x525mm.



WST-10 Cabin Table Size -1650x750x750mm Side Unit Size- 900x450x750mm Back Unit Size- 1650x450x750mm



Cabin Table Size -1800x750x750mm Side Unit Size- 1050x450x750mm Back Unit Size- 1800x450x750mm





WST-11 Cabin Table Size -1500x750x750mm Side Unit Size- 900x450x750mm Back Unit Size- 1500x450x750mm











DT-107







DT-109



# **Executive Table**





ET-02





Cabin Table Size -1500x750x750mm Side Unit Size- 1050x450x750mm Back Unit Size- 1200x450x1200mm

ET-04

ET-03











Cabin Table Size -1500x750x750mm Side Unit Size- 1050x450x750mm Back Unit Size- 1200x450x1200mm

# **NEXA Series**









NEXA-05



















NEXA-12



NEXA-13



NEXA-14





NEXA-14



















MT-07





MT-09











MT-16



MT-17

MT-18

**Meeting Table Size Dia 900x750mm** 











**Table Size- 1500x600x750mm** 

# Height Adjustable Table









**Table Size- 1500x600x750mm** 

# **Wooden Storage**











ST-01 ST-02 ST-03 ST-04



ST-05







ST-08

ST-06 ST-07 **Storage Size- 1200x40x750 / 2100mm** 











Mobile Pedestal Size- 400x450x680mm

ST-12







ST-14

ST-15

Storage Size- 1500x450x1200 / 2100mm









Storage Size- 2400x450x 2100mm

ST-19

## **Metal Storage**











Metal Storage Size- 900x457x 1980mm







Locker Storage Size- 450x450x 1980mm LC-02

Rack Size- 900x457x 1980mm

FC-02

# Reception









Reception Size- 1200x600x 1050 / 1200mm



# **Director Chair**





















BB-108







BB-111









3 ١٠٦٠