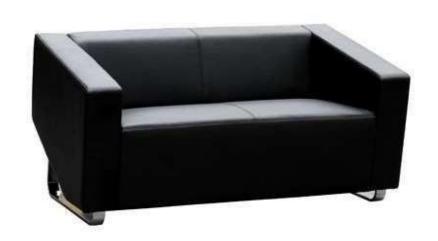

Size- 2400x450x 2100mm

ST-19

## **Metal Storage**











Metal Storage Size- 900x457x 1980mm







Locker Storage Size- 450x450x 1980mm LC-02

Rack Size- 900x457x 1980mm

FC-02

# Reception









Reception Size- 1200x600x 1050 / 1200mm



# **Director Chair**





















BB-108







BB-111









3 ١٠٦٠







BB-118













BB-121



BB-123





BB-122































BB-144



BB-146



BB-148



BB-145





BB-149







**BB-150** 



BB-208



BB-211



A.

BB-209





























BB-223



BR-224



BB-227













BB-226



















BB-235



## Task Chair



























BB-312













#### **Visitor Chair**







# **Training Chair**







BB-376



























BB-504





BB-506











BB-510



BB-511















BB-521



BB-524



BB-522



BB-525



BB-523









BB-527







BB-528







BB-532













BB-553









BB-554









BB-614

## Educational Furniture











**Table Size- 1200x550x750mm** 

BSD-704













BSD-708



BSD-709





BSD-711





BSD-712 BSD-713







BSD-714





BSD-717 BSD-718







BSD-720





BSD-721



PIN BOARD



WHITEBOARD



BSD-722



#### SHREE FURNITURE

**GSTIN: 07CBTPS6369G1ZS** 

Mob-7836018822

**Email Id- shreefurnitureorg@gmail.com** 

Registered Office:-Rzh-197/1 flat no.202A street No.-

12 Palam colony delhi 110077

Factory Address – G-11, Sector-6 Noida Uttar Pradesh

201301