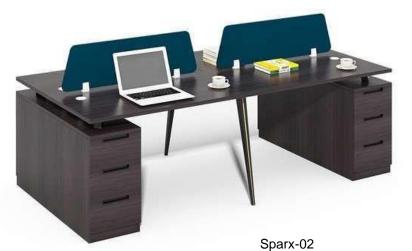

# **Sparx Series**

Sparx-01
4 WAY WORK STATION Team work makes everything better. With these desks crafted to seat 4 people, group synergy and work productivity levels are much higher. Colour: Walnut Material Size: 1200x600x750mm.