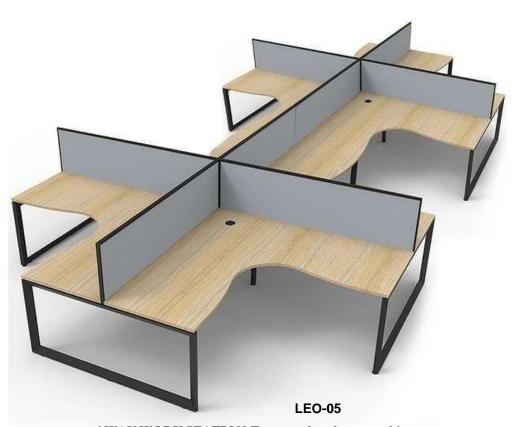

4 WAY WORK STATION Team workmakes everything better. With these desks crafted to seat 4 people, group synergy and work-productivity levels are much higher. Colour: White Material Size: 1500x1500x600x750mm.