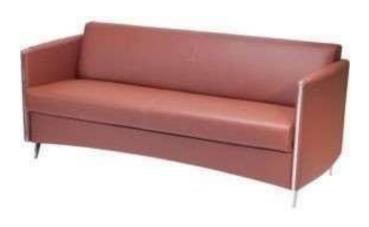

Storage Size- 2400x450x 2100mm

ST-19

## **Metal Storage**











Metal Storage Size- 900x457x 1980mm







Locker Storage Size- 450x450x 1980mm LC-02

Rack Size- 900x457x 1980mm

FC-02

# Reception









Reception Size- 1200x600x 1050 / 1200mm



# **Director Chair**





















BB-108







BB-111









3 ١٠٦٠







BB-118













BB-121



BB-123





BB-122































BB-144



BB-146



BB-148



BB-145





BB-149







**BB-150** 



BB-208



BB-211



A.

BB-209





























BB-223



BR-224



BB-227













BB-226



















BB-235



## Task Chair



























BB-312













#### **Visitor Chair**







# **Training Chair**







BB-376



























BB-504





BB-506











BB-510



BB-511















BB-521



BB-524



BB-522



BB-525



BB-523









BB-527







BB-528







BB-532













BB-553









BB-554









BB-614

## Educational Furniture











**Table Size- 1200x550x750mm** 

BSD-704













BSD-708



BSD-709





BSD-711





BSD-712 BSD-713







BSD-714





BSD-717 BSD-718







BSD-720





BSD-721



PIN BOARD



WHITEBOARD



BSD-722



#### SHREE FURNITURE

**GSTIN: 07CBTPS6369G1ZS** 

Mob-7836018822

**Email Id- shreefurnitureorg@gmail.com** 

Registered Office:-Rzh-197/1 flat no.202A street No.-

12 Palam colony delhi 110077

Factory Address – G-11, Sector-6 Noida Uttar Pradesh

201301