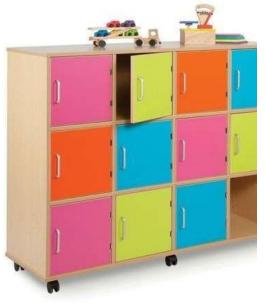

# **Wooden Storage**

ST-01 ST-02 ST-03 ST-04

ST-05

ST-08

ST-06 ST-07 **Storage Size- 1200x40x750 / 2100mm** 

Mobile Pedestal Size- 400x450x680mm

ST-12

ST-14