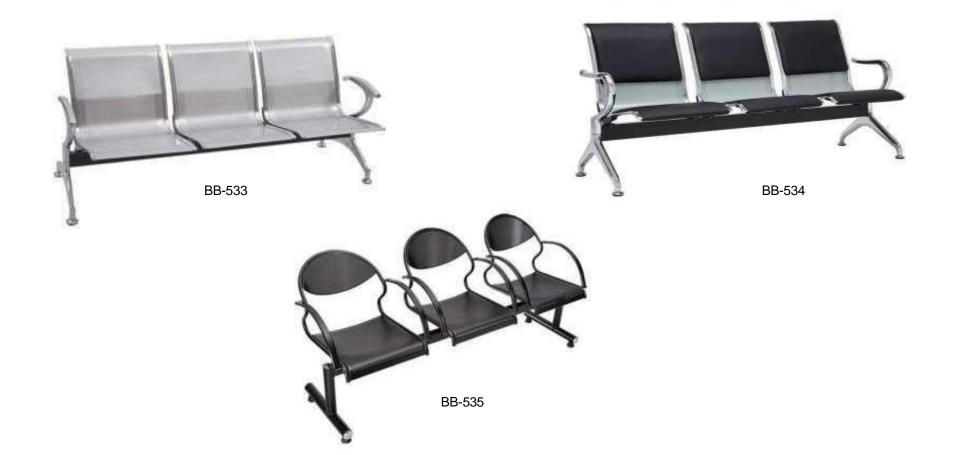

# **Training Chair**

BB-376

BB-504

BB-506

BB-510

BB-511

BB-521

BB-524

BB-522

BB-525

BB-523

BB-527

BB-528

BB-532

BB-553

BB-554