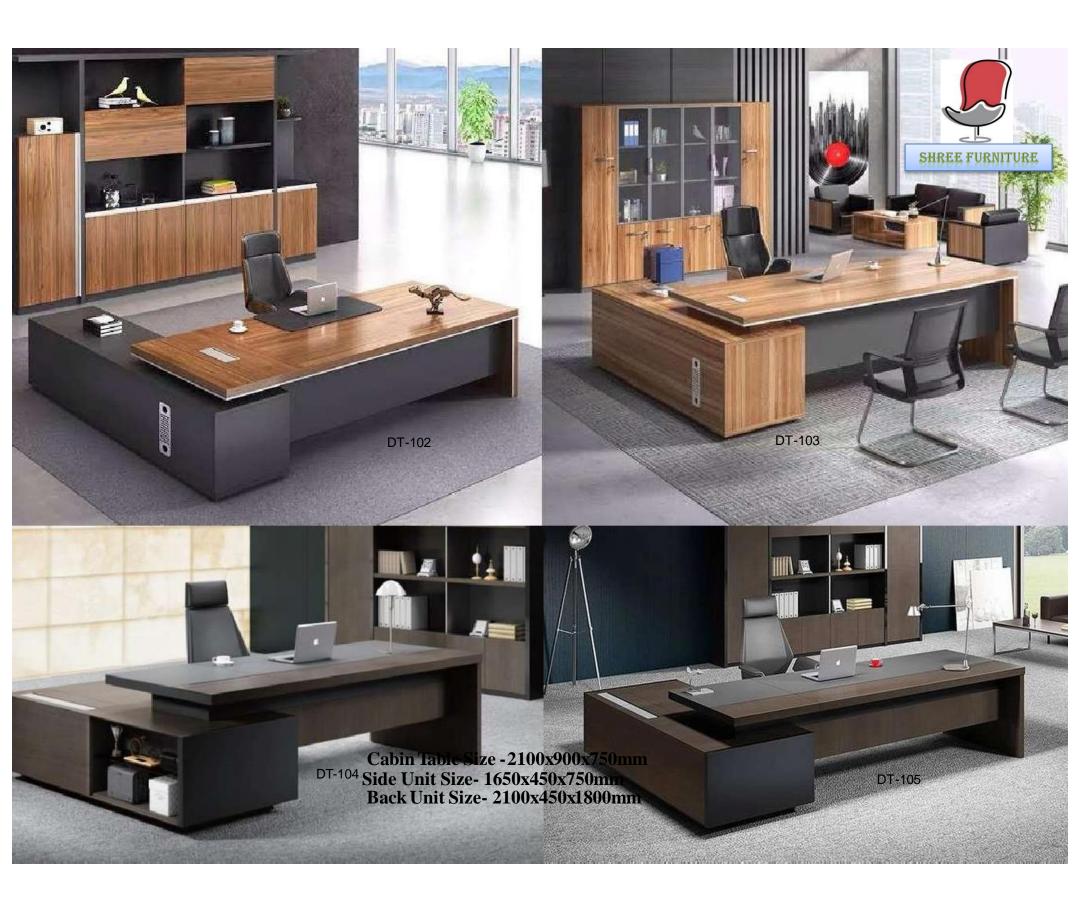

WST-10 Cabin Table Size -1650x750x750mm Side Unit Size- 900x450x750mm Back Unit Size- 1650x450x750mm

Cabin Table Size -1800x750x750mm Side Unit Size- 1050x450x750mm Back Unit Size- 1800x450x750mm

WST-11 Cabin Table Size -1500x750x750mm Side Unit Size- 900x450x750mm Back Unit Size- 1500x450x750mm