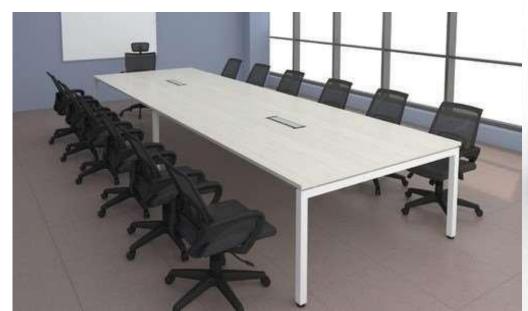

y and work productivity levels are much higher. Colour: Walnut Material Size: 900x525mm.



WST-10 Cabin Table Size -1650x750x750mm Side Unit Size- 900x450x750mm Back Unit Size- 1650x450x750mm



Cabin Table Size -1800x750x750mm Side Unit Size- 1050x450x750mm Back Unit Size- 1800x450x750mm





WST-11 Cabin Table Size -1500x750x750mm Side Unit Size- 900x450x750mm Back Unit Size- 1500x450x750mm











DT-107







DT-109



# **Executive Table**





ET-02





Cabin Table Size -1500x750x750mm Side Unit Size- 1050x450x750mm Back Unit Size- 1200x450x1200mm

ET-04

ET-03











Cabin Table Size -1500x750x750mm Side Unit Size- 1050x450x750mm Back Unit Size- 1200x450x1200mm

# **NEXA Series**









NEXA-05



















NEXA-12



NEXA-13



NEXA-14





NEXA-14



















MT-07





MT-09











MT-16



MT-17

MT-18

**Meeting Table Size Dia 900x750mm** 











**Table Size- 1500x600x750mm** 

# Height Adjustable Table









**Table Size- 1500x600x750mm** 

# **Wooden Storage**











ST-01 ST-02 ST-03 ST-04



ST-05







ST-08

ST-06 ST-07 **Storage Size- 1200x40x750 / 2100mm** 











Mobile Pedestal Size- 400x450x680mm

ST-12







ST-14

ST-15

Storage Size- 1500x450x1200 / 2100mm









Storage Size- 2400x450x 2100mm

ST-19

## **Metal Storage**











Metal Storage Size- 900x457x 1980mm







Locker Storage Size- 450x450x 1980mm LC-02

Rack Size- 900x457x 1980mm

FC-02

# Reception









Reception Size- 1200x600x 1050 / 1200mm



# **Director Chair**





















BB-108







BB-111









3 ١٠٦٠