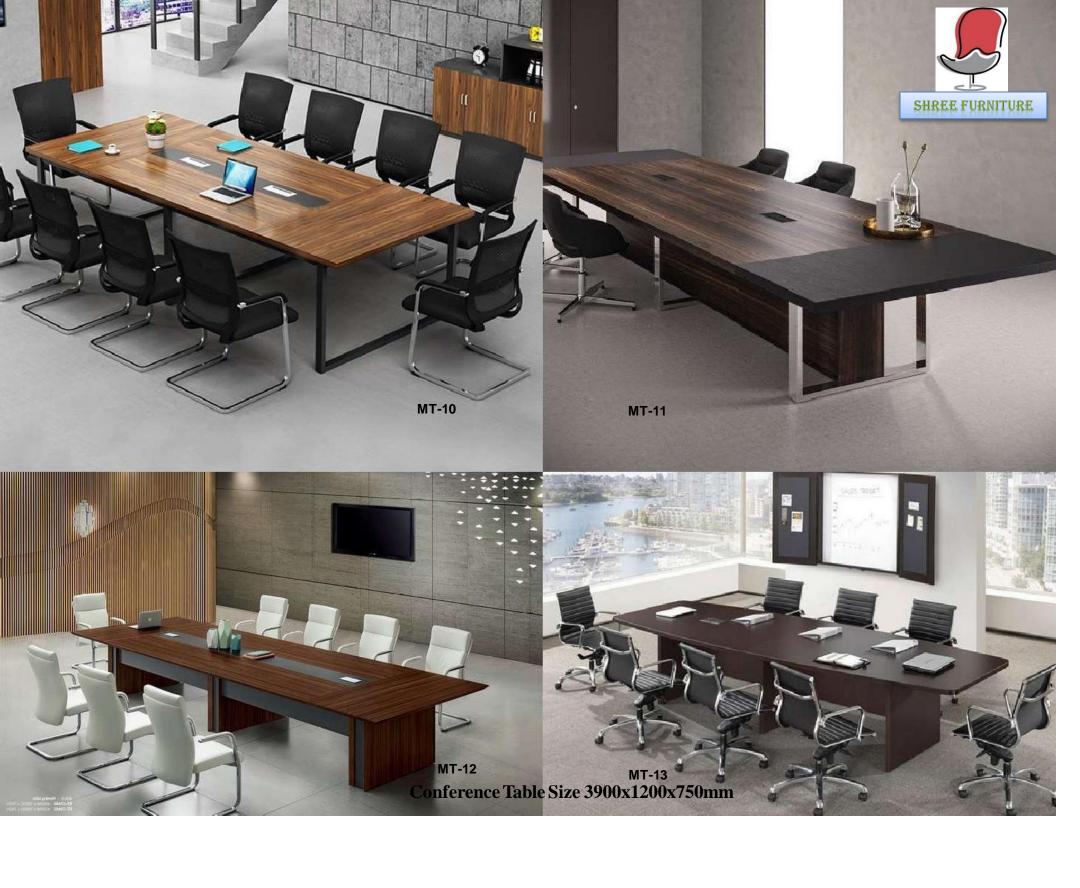

y levels are much higher. Colour: Walnut Material Size: 900x525mm.



WST-10 Cabin Table Size -1650x750x750mm Side Unit Size- 900x450x750mm Back Unit Size- 1650x450x750mm



Cabin Table Size -1800x750x750mm Side Unit Size- 1050x450x750mm Back Unit Size- 1800x450x750mm





WST-11 Cabin Table Size -1500x750x750mm Side Unit Size- 900x450x750mm Back Unit Size- 1500x450x750mm











DT-107







DT-109



# **Executive Table**





ET-02





Cabin Table Size -1500x750x750mm Side Unit Size- 1050x450x750mm Back Unit Size- 1200x450x1200mm

ET-04

ET-03











Cabin Table Size -1500x750x750mm Side Unit Size- 1050x450x750mm Back Unit Size- 1200x450x1200mm

# **NEXA Series**









NEXA-05



















NEXA-12



NEXA-13



NEXA-14





NEXA-14



















MT-07





MT-09











MT-16



MT-17

MT-18

**Meeting Table Size Dia 900x750mm** 











**Table Size- 1500x600x750mm** 

# Height Adjustable Table









**Table Size- 1500x600x750mm** 

# **Wooden Storage**











ST-01 ST-02 ST-03 ST-04



ST-05







ST-08

ST-06 ST-07 **Storage Size- 1200x40x750 / 2100mm** 











Mobile Pedestal Size- 400x450x680mm

ST-12







ST-14

ST-15

Storage Size- 1500x450x1200 / 2100mm









Storage Size- 2400x450x 2100mm

ST-19

## **Metal Storage**











Metal Storage Size- 900x457x 1980mm







Locker Storage Size- 450x450x 1980mm LC-02

Rack Size- 900x457x 1980mm

FC-02

# Reception









Reception Size- 1200x600x 1050 / 1200mm



# **Director Chair**





















BB-108







BB-111









3 ١٠٦٠







BB-118













BB