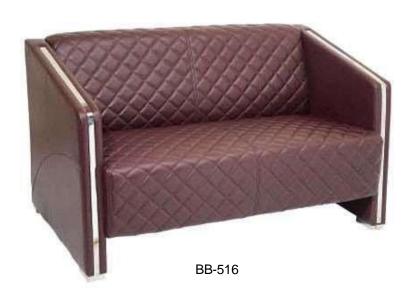

## **Metal Storage**











Metal Storage Size- 900x457x 1980mm







Locker Storage Size- 450x450x 1980mm LC-02

Rack Size- 900x457x 1980mm

FC-02

# Reception









Reception Size- 1200x600x 1050 / 1200mm



# **Director Chair**





















BB-108







BB-111









3 ١٠٦٠







BB-118













BB-121



BB-123





BB-122































BB-144



BB-146



BB-148



BB-145





BB-149







**BB-150** 



BB-208



BB-211



A.

BB-209





























BB-223



BR-224



BB-227













BB-226



















BB-235



## Task Chair



























BB-312













#### **Visitor Chair**







# **Training Chair**







BB-376



























BB-504





BB-506











BB-510



BB-511















BB-521



BB-524



BB-522



BB-525



BB-523









BB-527







BB-528







BB-532













BB-553









BB-554









BB-614

## Educational Furniture











**Table Size- 1200x550x750mm** 

BSD-704













BSD-708



BSD-709





BSD-711





BSD-712 BSD-713







BSD-714





BSD-717 BSD-718







BSD-720





BSD-721



PIN BOARD



WHITEBOARD



BSD-722



#### SHREE FURNITURE

**GSTIN: 07CBTPS6369G1ZS** 

Mob-7836018822

**Email Id- shreefurnitureorg@gmail.com** 

Registered Office:-Rzh-197/1 flat no.202A street No.-

12 Palam colony delhi 110077

Factory Address – G-11, Sector-6 Noida Uttar Pradesh

201301