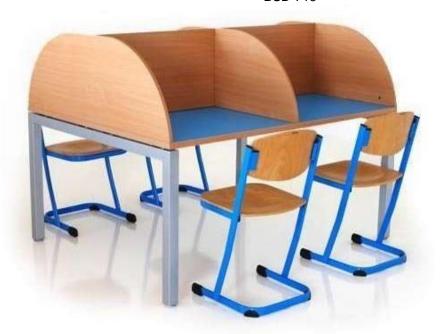

## Educational Furniture

**Table Size- 1200x550x750mm** 

BSD-704

BSD-708

BSD-709

BSD-711

BSD-712 BSD-713

BSD-714