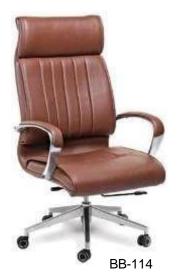

MT-07





MT-09











MT-16



MT-17

MT-18

**Meeting Table Size Dia 900x750mm** 











**Table Size- 1500x600x750mm** 

# Height Adjustable Table









**Table Size- 1500x600x750mm** 

# **Wooden Storage**











ST-01 ST-02 ST-03 ST-04



ST-05







ST-08

ST-06 ST-07 **Storage Size- 1200x40x750 / 2100mm** 











Mobile Pedestal Size- 400x450x680mm

ST-12







ST-14

ST-15

Storage Size- 1500x450x1200 / 2100mm









Storage Size- 2400x450x 2100mm

ST-19

## **Metal Storage**











Metal Storage Size- 900x457x 1980mm







Locker Storage Size- 450x450x 1980mm LC-02

Rack Size- 900x457x 1980mm

FC-02

# Reception









Reception Size- 1200x600x 1050 / 1200mm



# **Director Chair**





















BB-108







BB-111









3 ١٠٦٠







BB-118













BB-121



BB-123





BB-122































BB-144



BB-146



BB-148



BB-145





BB-149







**BB-150** 



BB-208



BB-211



A.

BB-209





























BB-223



BR-224



BB-227













BB-226



















BB-235



## Task Chair



























BB-312













#### **Visitor Chair**







# **Training Chair**







BB-376



























BB-504





BB-506











BB-510



BB-511















BB-521



BB-524



BB-522



BB-525



BB-523









BB-527







BB-528







BB-532













BB-553









BB-554









BB-614

## Educational Furniture











**Table Size- 1200x550x750mm** 

BSD-704













BSD-708



BSD-709





BSD-711





BSD-712 BSD-713