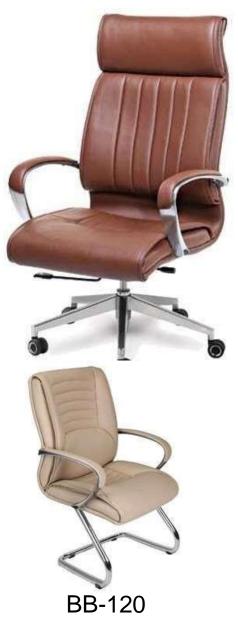

T-09











MT-16



MT-17

MT-18

**Meeting Table Size Dia 900x750mm** 











**Table Size- 1500x600x750mm** 

# Height Adjustable Table









**Table Size- 1500x600x750mm** 

# **Wooden Storage**











ST-01 ST-02 ST-03 ST-04



ST-05







ST-08

ST-06 ST-07 **Storage Size- 1200x40x750 / 2100mm** 











Mobile Pedestal Size- 400x450x680mm

ST-12







ST-14

ST-15

Storage Size- 1500x450x1200 / 2100mm









Storage Size- 2400x450x 2100mm

ST-19

## **Metal Storage**











Metal Storage Size- 900x457x 1980mm







Locker Storage Size- 450x450x 1980mm LC-02

Rack Size- 900x457x 1980mm

FC-02

# Reception









Reception Size- 1200x600x 1050 / 1200mm



# **Director Chair**





















BB-108







BB-111









3 ١٠٦٠







BB-118













BB-121



BB-123





BB-122































BB-144



BB-146



BB-148



BB-145





BB-149







**BB-150** 



BB-208



BB-211



A.

BB-209





























BB-223



BR-224



BB-227













BB-226



















BB-235



## Task Chair



























BB-312













#### **Visitor Chair**







# **Training Chair**







BB-376



























BB-504





BB-506











BB-510



BB-511















BB-521



BB-524



BB-522



BB-525



BB-523









BB-527







BB-528







BB-532













BB-553









BB-554









BB-614

## Educational Furniture











**Table Size- 1200x550x750mm** 

BSD-704













BSD-708



BSD-709





BSD-711





BSD-712 BSD-713







BSD-714





BSD-717