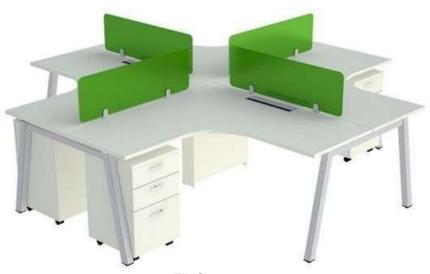

3WAY 120 Degree WORK STATION Team work makes everything better. With these desks crafted to seat 3 people, group synergy and work productivity levels are much higher. Colour: White Material Size: 1350x1350x600x750mm.