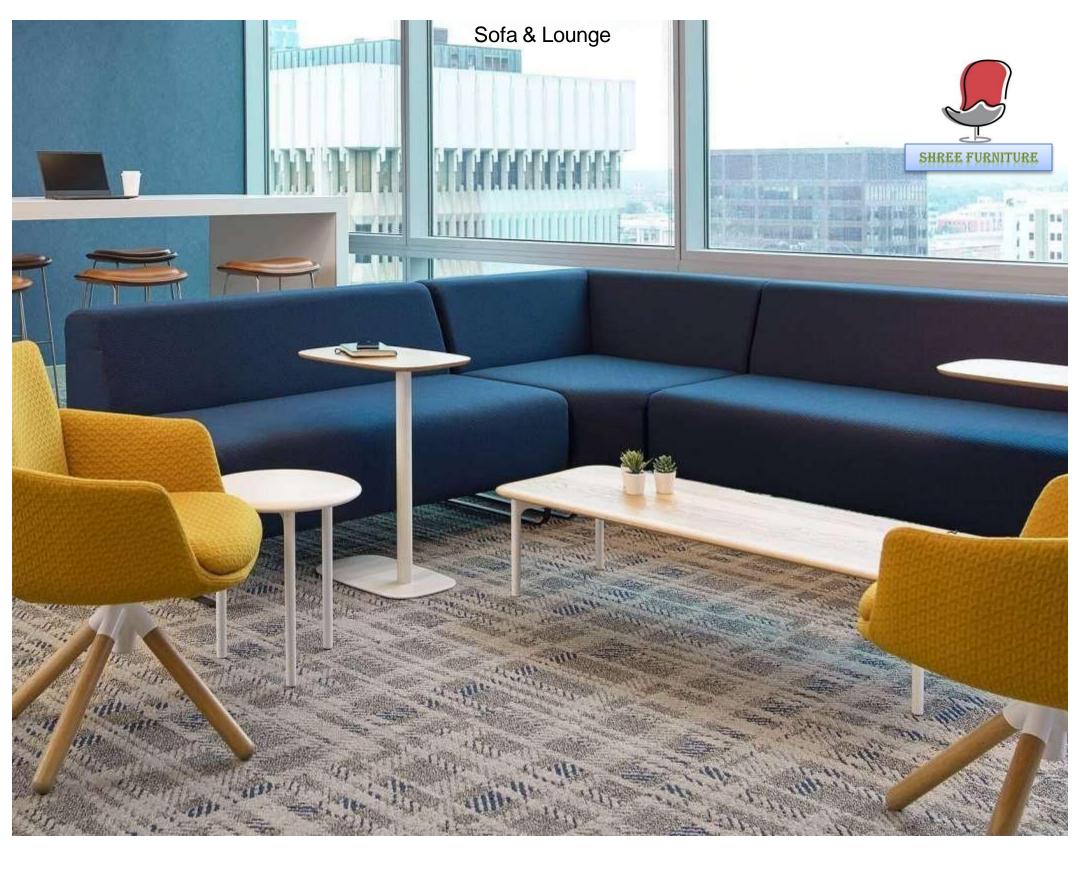

500x450x1200 / 2100mm









Storage Size- 2400x450x 2100mm

ST-19

## **Metal Storage**











Metal Storage Size- 900x457x 1980mm







Locker Storage Size- 450x450x 1980mm LC-02

Rack Size- 900x457x 1980mm

FC-02

# Reception









Reception Size- 1200x600x 1050 / 1200mm



# **Director Chair**





















BB-108







BB-111









3 ١٠٦٠







BB-118













BB-121



BB-123





BB-122































BB-144



BB-146



BB-148



BB-145





BB-149







**BB-150** 



BB-208



BB-211



A.

BB-209





























BB-223



BR-224



BB-227













BB-226



















BB-235



## Task Chair



























BB-312













#### **Visitor Chair**







# **Training Chair**







BB-376



























BB-504





BB-506











BB-510



BB-511















BB-521



BB-524



BB-522



BB-525



BB-523









BB-527







BB-528







BB-532













BB-553









BB-554









BB-614

## Educational Furniture











**Table Size- 1200x550x750mm** 

BSD-704













BSD-708



BSD-709





BSD-711





BSD-712 BSD-713







BSD-714





BSD-717 BSD-718







BSD-720





BSD-721



PIN BOARD



WHITEBOARD



BSD-722



#### SHREE FURNITURE

**GSTIN: 07CBTPS6369G1ZS** 

Mob-7836018822

**Email Id- shreefurnitureorg@gmail.com** 

Registered Office:-Rzh-197/1 flat no.202A street No.-

12 Palam colony delhi 110077

Factory Address – G-11, Sector-6 Noida Uttar Pradesh

201301