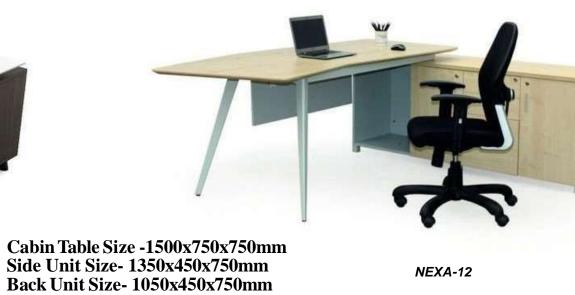

ter. With these desks crafted to seat 2 people, group synergy and work productivity levels are much higher. Colour: Walnut Material Size: 900x525mm.



WST-10 Cabin Table Size -1650x750x750mm Side Unit Size- 900x450x750mm Back Unit Size- 1650x450x750mm



Cabin Table Size -1800x750x750mm Side Unit Size- 1050x450x750mm Back Unit Size- 1800x450x750mm





WST-11 Cabin Table Size -1500x750x750mm Side Unit Size- 900x450x750mm Back Unit Size- 1500x450x750mm











DT-107







DT-109



# **Executive Table**





ET-02





Cabin Table Size -1500x750x750mm Side Unit Size- 1050x450x750mm Back Unit Size- 1200x450x1200mm

ET-04

ET-03











Cabin Table Size -1500x750x750mm Side Unit Size- 1050x450x750mm Back Unit Size- 1200x450x1200mm

# **NEXA Series**









NEXA-05



















NEXA-12



NEXA-13



NEXA-14





NEXA-14



















MT-07





MT-09











MT-16



MT-17

MT-18

**Meeting Table Size Dia 900x750mm** 











**Table Size- 1500x600x750mm** 

# Height Adjustable Table









**Table Size- 1500x600x750mm** 

# **Wooden Storage**











ST-01 ST-02 ST-03 ST-04



ST-05







ST-08

ST-06 ST-07 **Storage Size- 1200x40x750 / 2100mm** 











Mobile Pedestal Size- 400x450x680mm

ST-12







ST-14

ST-15

Storage Size- 1500x450x1200 / 2100mm









Storage Size- 2400x450x 2100mm

ST-19

## **Metal Storage**











Metal Storage Size- 900x457x 1980mm







Locker Storage Size- 450x450x 1980mm LC-02

Rack Size- 900x457x 1980mm

FC-02

# Reception









Reception Size- 1200x600x 1050 / 1200mm



# **Director Chair**