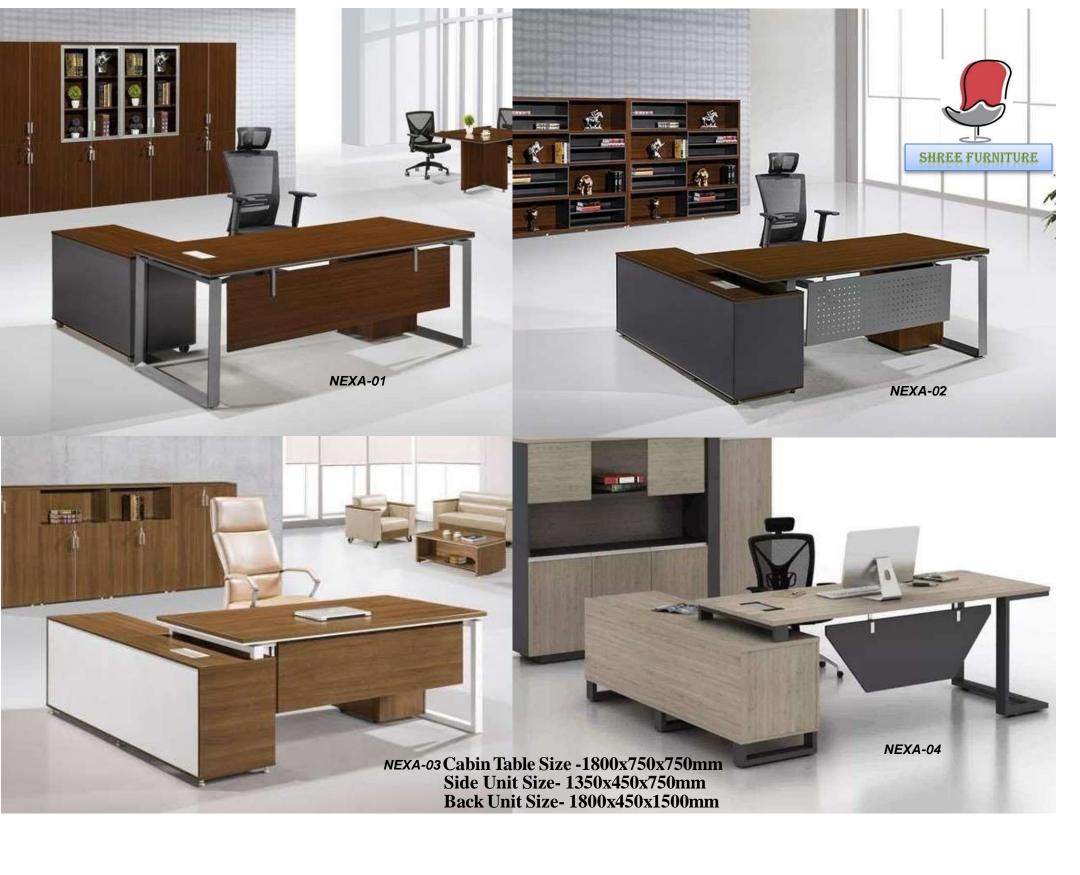

Team work makes everything better. With these desks crafted to seat 2 people, group synergy and work productivity levels are much higher. Colour: Walnut Material Size: 900x525mm.



WST-10 Cabin Table Size -1650x750x750mm Side Unit Size- 900x450x750mm Back Unit Size- 1650x450x750mm



Cabin Table Size -1800x750x750mm Side Unit Size- 1050x450x750mm Back Unit Size- 1800x450x750mm





WST-11 Cabin Table Size -1500x750x750mm Side Unit Size- 900x450x750mm Back Unit Size- 1500x450x750mm











DT-107







DT-109



# **Executive Table**





ET-02





Cabin Table Size -1500x750x750mm Side Unit Size- 1050x450x750mm Back Unit Size- 1200x450x1200mm

ET-04

ET-03











Cabin Table Size -1500x750x750mm Side Unit Size- 1050x450x750mm Back Unit Size- 1200x450x1200mm

# **NEXA Series**









NEXA-05



















NEXA-12



NEXA-13



NEXA-14





NEXA-14



















MT-07





MT-09











MT-16



MT-17

MT-18

**Meeting Table Size Dia 900x750mm** 











**Table Size- 1500x600x750mm** 

# Height Adjustable Table









**Table Size- 1500x600x750mm** 

# **Wooden Storage**











ST-01 ST-02 ST-03 ST-04



ST-05







ST-08

ST-06 ST-07 **Storage Size- 1200x40x750 / 2100mm** 











Mobile Pedestal Size- 400x450x680mm

ST-12







ST-14

ST-15

Storage Size- 1500x450x1200 / 2100mm









Storage Size- 2400x450x 2100mm

ST-19

## **Metal Storage**











Metal Storage Size- 900x457x 1980mm







Locker Storage Size- 450x450x 1980mm LC-02

Rack Size- 900x457x 1980mm

FC-02

# Reception









Reception Size- 1200x600x 1050 / 1200m