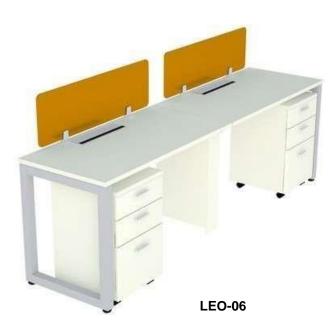

2 WAY WORK STATION Team workmakes everything better. With these desks crafted to seat 2 people, group synergy and work productivity levels are much higher. Colour: White Material Size; 1500x1350x600x750mm.