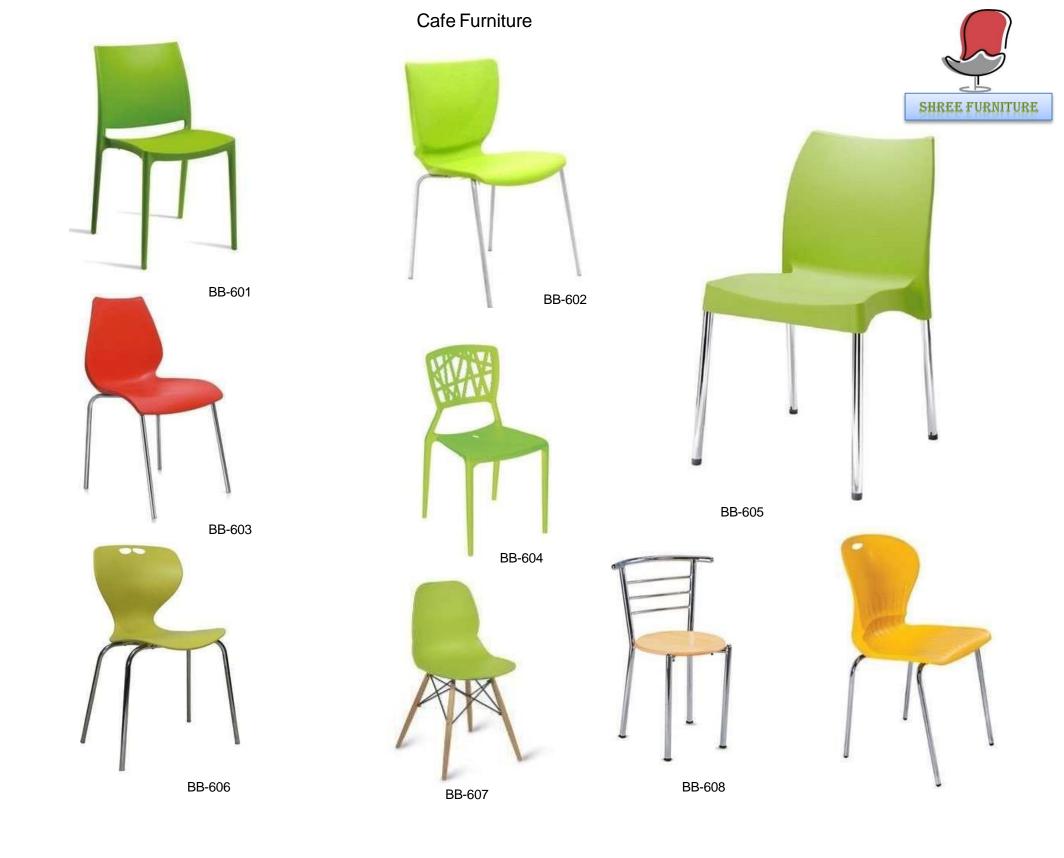

457x 1980mm

FC-02

# Reception









Reception Size- 1200x600x 1050 / 1200mm



# **Director Chair**





















BB-108







BB-111









3 ١٠٦٠







BB-118













BB-121



BB-123





BB-122































BB-144



BB-146



BB-148



BB-145





BB-149







**BB-150** 



BB-208



BB-211



A.

BB-209





























BB-223



BR-224



BB-227













BB-226



















BB-235



## Task Chair



























BB-312













#### **Visitor Chair**







# **Training Chair**







BB-376



























BB-504





BB-506











BB-510



BB-511















BB-521



BB-524



BB-522



BB-525



BB-523









BB-527







BB-528







BB-532













BB-553









BB-554









BB-614

## Educational Furniture











**Table Size- 1200x550x750mm** 

BSD-704













BSD-708



BSD-709





BSD-711





BSD-712 BSD-713







BSD-714





BSD-717 BSD-718







BSD-720





BSD-721



PIN BOARD



WHITEBOARD



BSD-722



#### SHREE FURNITURE

**GSTIN: 07CBTPS6369G1ZS** 

Mob-7836018822

**Email Id- shreefurnitureorg@gmail.com** 

Registered Office:-Rzh-197/1 flat no.202A street No.-

12 Palam colony delhi 110077

Factory Address – G-11, Sector-6 Noida Uttar Pradesh

201301