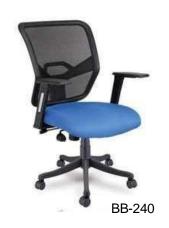

ST-08

ST-06 ST-07 **Storage Size- 1200x40x750 / 2100mm** 











Mobile Pedestal Size- 400x450x680mm

ST-12







ST-14

ST-15

Storage Size- 1500x450x1200 / 2100mm









Storage Size- 2400x450x 2100mm

ST-19

## **Metal Storage**











Metal Storage Size- 900x457x 1980mm







Locker Storage Size- 450x450x 1980mm LC-02

Rack Size- 900x457x 1980mm

FC-02

# Reception









Reception Size- 1200x600x 1050 / 1200mm



# **Director Chair**





















BB-108







BB-111









3 ١٠٦٠







BB-118













BB-121



BB-123





BB-122































BB-144



BB-146



BB-148



BB-145





BB-149







**BB-150** 



BB-208



BB-211



A.

BB-209





























BB-223



BR-224



BB-227













BB-226



















BB-235



## Task Chair



























BB-312













#### **Visitor Chair**







# **Training Chair**







BB-376



























BB-504





BB-506











BB-510



BB-511















BB-521



BB-524



BB-522



BB-525



BB-523









BB-527







BB-528







BB-532













BB-553









BB-554









BB-614

## Educational Furniture











**Table Size- 1200x550x750mm** 

BSD-704













BSD-708



BSD-709





BSD-711





BSD-712 BSD-713







BSD-714





BSD-717 BSD-718







BSD-720





BSD-721



PIN BOARD



WHITEBOARD



BSD-722



#### SHREE FURNITURE

**GSTIN: 07CBTPS6369G1ZS** 

Mob-7836018822

**Email Id- shreefurnitureorg@gmail.com** 

Registered Office:-Rzh-197/1 flat no.202A street No.-

12 Palam colo