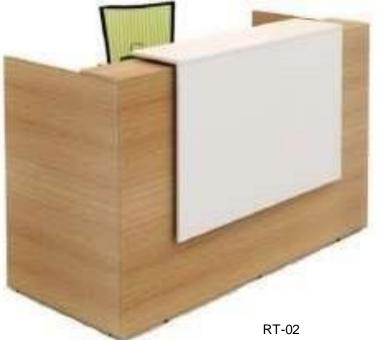

- 1200x450x1200mm

# **NEXA Series**









NEXA-05



















NEXA-12



NEXA-13



NEXA-14





NEXA-14



















MT-07





MT-09











MT-16



MT-17

MT-18

**Meeting Table Size Dia 900x750mm** 











**Table Size- 1500x600x750mm** 

# Height Adjustable Table









**Table Size- 1500x600x750mm** 

# **Wooden Storage**











ST-01 ST-02 ST-03 ST-04



ST-05







ST-08

ST-06 ST-07 **Storage Size- 1200x40x750 / 2100mm** 











Mobile Pedestal Size- 400x450x680mm

ST-12







ST-14

ST-15

Storage Size- 1500x450x1200 / 2100mm









Storage Size- 2400x450x 2100mm

ST-19

## **Metal Storage**











Metal Storage Size- 900x457x 1980mm







Locker Storage Size- 450x450x 1980mm LC-02

Rack Size- 900x457x 1980mm

FC-02

# Reception









Reception Size- 1200x600x 1050 / 1200mm



# **Director Chair**





















BB-108







BB-111









3 ١٠٦٠







BB-118













BB-121



BB-123





BB-122































BB-144



BB-146



BB-148



BB-145





BB-149







**BB-150** 



BB-208



BB-211



A.

BB-209





























BB-223



BR-224



BB-227













BB-226



















BB-235



## Task Chair



























BB-312













#### **Visitor Chair**







# **Training Chair**







BB-376



























BB-504





BB-506











BB-510



BB-511















BB-521



BB-524



BB-522



BB-525



BB-523









BB-527







BB-528







BB-532













BB-553









BB-554









BB-614

## Educational Furnitur