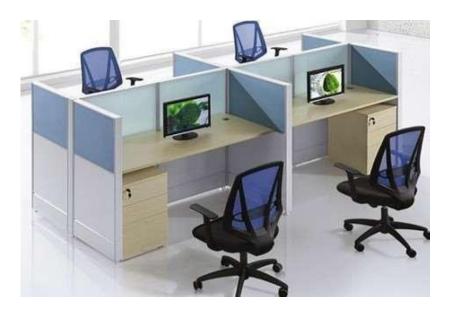

**LEO-04** 

4 WAY WORK STATION Team work makes everything better. With these desks crafted to seat 4 people, group synergy and work productivity levels are much higher. Colour: White Material Size: 1500x1500x600x750mm.