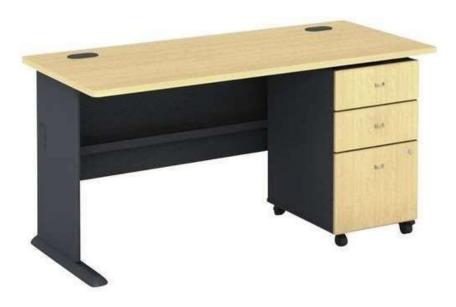

4 WAY WORK STATION Team work makes everything better. With these desks crafted to seat 4 people, group synergy and work productivity levels are much higher. Colour: White Material Size: 1500x600x750mm.