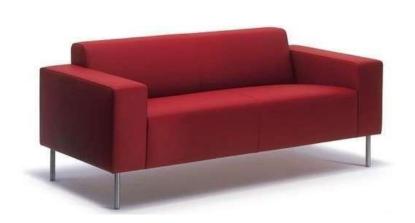

Storage Size- 2400x450x 2100mm

ST-19

## **Metal Storage**











Metal Storage Size- 900x457x 1980mm







Locker Storage Size- 450x450x 1980mm LC-02

Rack Size- 900x457x 1980mm

FC-02

# Reception









Reception Size- 1200x600x 1050 / 1200mm



# **Director Chair**





















BB-108







BB-111









3 ١٠٦٠







BB-118













BB-121



BB-123





BB-122































BB-144



BB-146



BB-148



BB-145





BB-149







**BB-150** 



BB-208



BB-211



A.

BB-209





























BB-223



BR-224



BB-227













BB-226



















BB-235



## Task Chair



























BB-312













#### **Visitor Chair**







# **Training Chair**







BB-376



























BB-504





BB-506











BB-510



BB-511















BB-521



BB-524



BB-522



BB-525



BB-523









BB-527







BB-528







BB-532













BB-553









BB-554









BB-614

## Educational Furniture











**Table Size- 1200x550x750mm** 

BSD-704













BSD-708



BSD-709





BSD-711





BSD-712 BSD-713







BSD-714





BSD-717 BSD-718







BSD-720





BSD-721



PIN BOARD



WHITEBOARD



BSD-722



#### SHREE FURNITURE

**GSTIN: 07CBTPS6369G1ZS** 

Mob-7836018822

**Email Id- shreefurnitureorg@gmail.com** 

Registered Office:-Rzh-197/1 flat no.202A street No.-

12 Palam colony delhi 110077

Factory Address – G-11, Sector-6 Noida Uttar Pradesh

201301