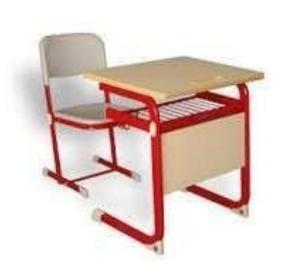

## Educational Furniture

**Table Size- 1200x550x750mm** 

BSD-704

BSD-708

BSD-709

BSD-711

BSD-712 BSD-713

BSD-714