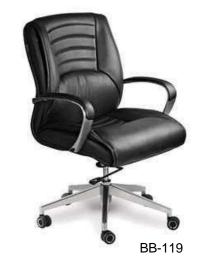

MT-09











MT-16



MT-17

MT-18

**Meeting Table Size Dia 900x750mm** 











**Table Size- 1500x600x750mm** 

# Height Adjustable Table









**Table Size- 1500x600x750mm** 

# **Wooden Storage**











ST-01 ST-02 ST-03 ST-04



ST-05







ST-08

ST-06 ST-07 **Storage Size- 1200x40x750 / 2100mm** 











Mobile Pedestal Size- 400x450x680mm

ST-12







ST-14

ST-15

Storage Size- 1500x450x1200 / 2100mm









Storage Size- 2400x450x 2100mm

ST-19

## **Metal Storage**











Metal Storage Size- 900x457x 1980mm







Locker Storage Size- 450x450x 1980mm LC-02

Rack Size- 900x457x 1980mm

FC-02

# Reception









Reception Size- 1200x600x 1050 / 1200mm



# **Director Chair**





















BB-108







BB-111









3 ١٠٦٠







BB-118













BB-121



BB-123





BB-122































BB-144



BB-146



BB-148



BB-145





BB-149







**BB-150** 



BB-208



BB-211



A.

BB-209





























BB-223



BR-224



BB-227













BB-226



















BB-235



## Task Chair



























BB-312













#### **Visitor Chair**







# **Training Chair**







BB-376



























BB-504





BB-506











BB-510



BB-511















BB-521



BB-524



BB-522



BB-525



BB-523









BB-527







BB-528







BB-532













BB-553









BB-554









BB-614

## Educational Furniture











**Table Size- 1200x550x750mm** 

BSD-704













BSD-708



BSD-709





BSD-711





BSD-712 BSD-713







BSD-714





BSD