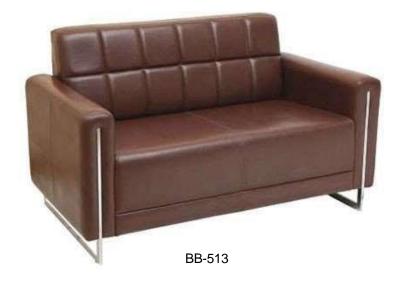

T-19

## **Metal Storage**











Metal Storage Size- 900x457x 1980mm







Locker Storage Size- 450x450x 1980mm LC-02

Rack Size- 900x457x 1980mm

FC-02

# Reception









Reception Size- 1200x600x 1050 / 1200mm



# **Director Chair**





















BB-108







BB-111









3 ١٠٦٠







BB-118













BB-121



BB-123





BB-122































BB-144



BB-146



BB-148



BB-145





BB-149







**BB-150** 



BB-208



BB-211



A.

BB-209





























BB-223



BR-224



BB-227













BB-226



















BB-235



## Task Chair



























BB-312













#### **Visitor Chair**







# **Training Chair**







BB-376



























BB-504





BB-506











BB-510



BB-511















BB-521



BB-524



BB-522



BB-525



BB-523









BB-527







BB-528







BB-532













BB-553









BB-554









BB-614

## Educational Furniture











**Table Size- 1200x550x750mm** 

BSD-704













BSD-708



BSD-709





BSD-711





BSD-712 BSD-713







BSD-714





BSD-717 BSD-718







BSD-720





BSD-721



PIN BOARD



WHITEBOARD



BSD-722



#### SHREE FURNITURE

**GSTIN: 07CBTPS6369G1ZS** 

Mob-7836018822

**Email Id- shreefurnitureorg@gmail.com** 

Registered Office:-Rzh-197/1 flat no.202A street No.-

12 Palam colony delhi 110077

Factory Address – G-11, Sector-6 Noida Uttar Pradesh

201301