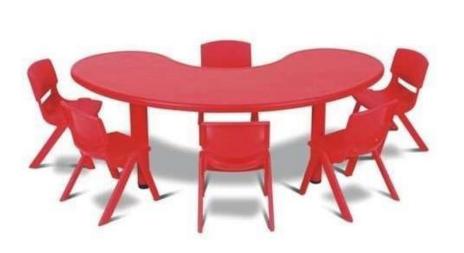

## Educational Furniture

**Table Size- 1200x550x750mm** 

BSD-704

BSD-708

BSD-709

BSD-711

BSD-712 BSD-713

BSD-714