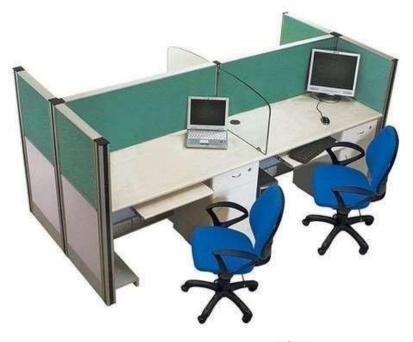

## LEO-02

2WAY WORK STATION Team work makes everything better. With these desks crafted to seat 2 people, group synergy and work productivity levels are much higher. Colour: Walnut Material Size: 1500x1500x600x450mm.

2 WAY WORK STATION Team work makes everything better. With these desks crafted to seat 2 people, group synergy and work productivity levels are much higher. Colour: White Material Size: 1500x600x750mm.