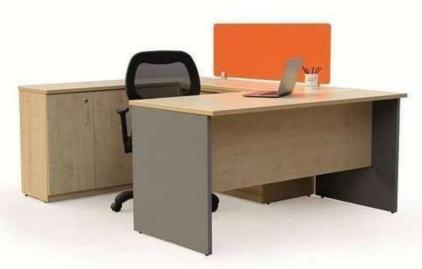

2 WAY WORK STATION Team work makes everything better. With these desks crafted to seat 2 people, group synergy and work productivity levels are much higher. Colour: White Material Size: 1500x600x750mm.

2 WAY WORK STATION Team workmakes everything better. With these desks crafted to seat 2 people, group synergy and work productivity levels are much higher. Colour: White Material Size; 1500x1350x600x750mm.