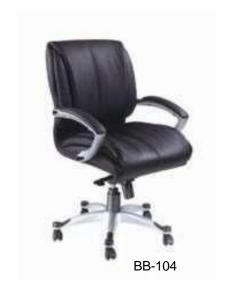

XA-12



NEXA-13



NEXA-14





NEXA-14



















MT-07





MT-09











MT-16



MT-17

MT-18

**Meeting Table Size Dia 900x750mm** 











**Table Size- 1500x600x750mm** 

# Height Adjustable Table









**Table Size- 1500x600x750mm** 

# **Wooden Storage**











ST-01 ST-02 ST-03 ST-04



ST-05







ST-08

ST-06 ST-07 **Storage Size- 1200x40x750 / 2100mm** 











Mobile Pedestal Size- 400x450x680mm

ST-12







ST-14

ST-15

Storage Size- 1500x450x1200 / 2100mm









Storage Size- 2400x450x 2100mm

ST-19

## **Metal Storage**











Metal Storage Size- 900x457x 1980mm







Locker Storage Size- 450x450x 1980mm LC-02

Rack Size- 900x457x 1980mm

FC-02

# Reception









Reception Size- 1200x600x 1050 / 1200mm



# **Director Chair**





















BB-108







BB-111









3 ١٠٦٠







BB-118













BB-121



BB-123





BB-122































BB-144



BB-146



BB-148



BB-145





BB-149







**BB-150** 



BB-208



BB-211



A.

BB-209





























BB-223



BR-224



BB-227













BB-226



















BB-235



## Task Chair



























BB-312













#### **Visitor Chair**







# **Training Chair**







BB-376



























BB-504





BB-506











BB-510



BB-511















BB-521



BB-524



BB-522



BB-525



BB-523









BB-527







BB-528







BB-532













BB-553









BB-554









BB-614

## Educational Furniture











**Table Size- 1200x550x750mm** 

BSD-704













BSD-708