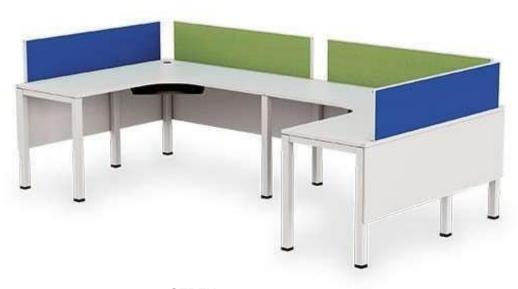

## LEO-02

2WAY WORK STATION Team work makes everything better. With these desks crafted to seat 2 people, group synergy and work productivity levels are much higher. Colour: Walnut Material Size: 1500x1500x600x450mm.

2 WAY WORK STATION Team work makes everything better. With these desks crafted to seat 2 people, group synergy and work productivity levels are much higher. Colour: White Material Size: 1500x600x750mm.