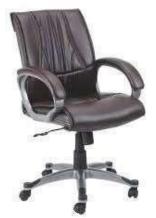

MT-07





MT-09











MT-16



MT-17

MT-18

**Meeting Table Size Dia 900x750mm** 











**Table Size- 1500x600x750mm** 

# Height Adjustable Table









**Table Size- 1500x600x750mm** 

# **Wooden Storage**











ST-01 ST-02 ST-03 ST-04



ST-05







ST-08

ST-06 ST-07 **Storage Size- 1200x40x750 / 2100mm** 











Mobile Pedestal Size- 400x450x680mm

ST-12







ST-14

ST-15

Storage Size- 1500x450x1200 / 2100mm









Storage Size- 2400x450x 2100mm

ST-19

## **Metal Storage**











Metal Storage Size- 900x457x 1980mm







Locker Storage Size- 450x450x 1980mm LC-02

Rack Size- 900x457x 1980mm

FC-02

# Reception









Reception Size- 1200x600x 1050 / 1200mm



# **Director Chair**





















BB-108







BB-111









3 ١٠٦٠







BB-118













BB-121



BB-123





BB-122































BB-144



BB-146



BB-148



BB-145





BB-149







**BB-150** 



BB-208



BB-211



A.

BB-209





























BB-223



BR-224



BB-227













BB-226



















BB-235



## Task Chair



























BB-312













#### **Visitor Chair**







# **Training Chair**







BB-376



























BB-504





BB-506











BB-510



BB-511















BB-521



BB-524



BB-522



BB-525



BB-523









BB-527







BB-528







BB-532













BB-553









BB-554









BB-614

## Educational Furniture











**Table Size- 1200x550x750mm** 

BSD-704













BSD-708



BSD-709





BSD-711





BSD-712 BSD