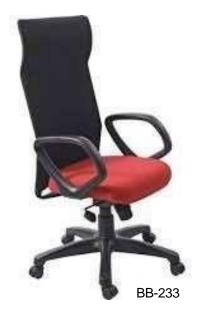

ST-05







ST-08

ST-06 ST-07 **Storage Size- 1200x40x750 / 2100mm** 











Mobile Pedestal Size- 400x450x680mm

ST-12







ST-14

ST-15

Storage Size- 1500x450x1200 / 2100mm









Storage Size- 2400x450x 2100mm

ST-19

## **Metal Storage**











Metal Storage Size- 900x457x 1980mm







Locker Storage Size- 450x450x 1980mm LC-02

Rack Size- 900x457x 1980mm

FC-02

# Reception









Reception Size- 1200x600x 1050 / 1200mm



# **Director Chair**





















BB-108







BB-111









3 ١٠٦٠







BB-118













BB-121



BB-123





BB-122































BB-144



BB-146



BB-148



BB-145





BB-149







**BB-150** 



BB-208



BB-211



A.

BB-209





























BB-223



BR-224



BB-227













BB-226



















BB-235



## Task Chair



























BB-312













#### **Visitor Chair**







# **Training Chair**







BB-376



























BB-504





BB-506











BB-510



BB-511















BB-521



BB-524



BB-522



BB-525



BB-523









BB-527







BB-528







BB-532













BB-553









BB-554









BB-614

## Educational Furniture











**Table Size- 1200x550x750mm** 

BSD-704













BSD-708



BSD-709





BSD-711





BSD-712 BSD-713







BSD-714





BSD-717 BSD-718







BSD-720





BSD-721



PIN BOARD



WHITEBOARD



BSD-722



#### SHREE FURNITURE

**GSTIN: 07CBTPS6369G1ZS** 

Mob-7836018822

**Email Id- shreefurnitureorg@gmail.com** 

Registered Office:-Rzh-197/1 flat no.202A street No.-

12