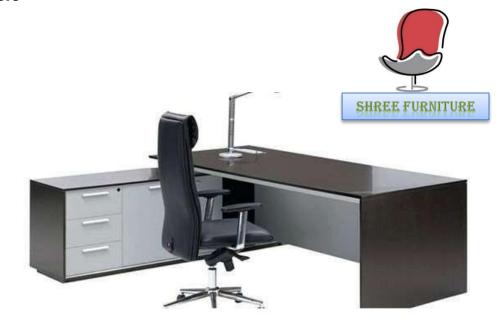

# **Executive Table**

ET-02

Cabin Table Size -1500x750x750mm Side Unit Size- 1050x450x750mm Back Unit Size- 1200x450x1200mm

ET-04

ET-03

Cabin Table Size -1500x750x750mm Side Unit Size- 1050x450x750mm Back Unit Size- 1200x450x1200mm