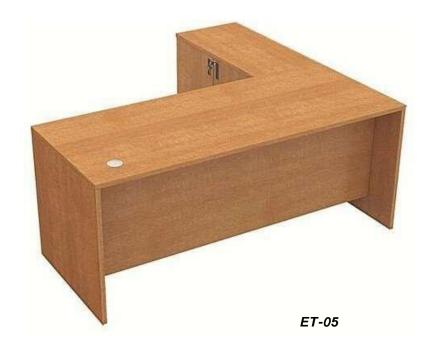

# **Executive Table**

ET-02

Cabin Table Size -1500x750x750mm Side Unit Size- 1050x450x750mm Back Unit Size- 1200x450x1200mm

ET-04

ET-03

Cabin Table Size -1500x750x750mm Side Unit Size- 1050x450x750mm Back Unit Size- 1200x450x1200mm