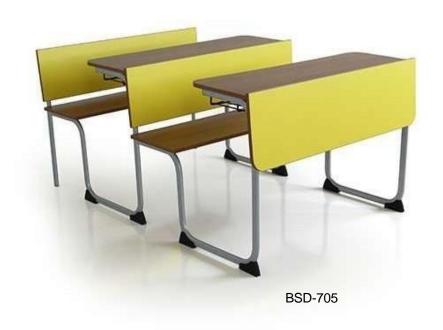

## Educational Furniture

**Table Size- 1200x550x750mm** 

BSD-704

BSD-708

BSD-709

BSD-711

BSD-712 BSD-713

BSD-714