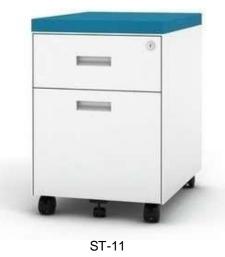

# **Wooden Storage**

ST-01 ST-02 ST-03 ST-04

ST-05

ST-08

ST-06 ST-07 **Storage Size- 1200x40x750 / 2100mm** 

Mobile Pedestal Size- 400x450x680mm

ST-12

ST-14