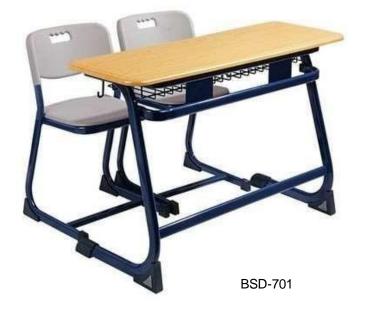

## Educational Furniture

**Table Size- 1200x550x750mm** 

BSD-704

BSD-708

BSD-709

BSD-711

BSD-712 BSD-713

BSD-714