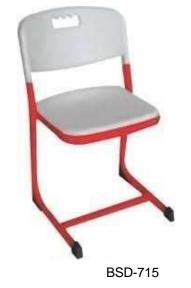

## Educational Furniture

**Table Size- 1200x550x750mm** 

BSD-704

BSD-708

BSD-709

BSD-711

BSD-712 BSD-713

BSD-714