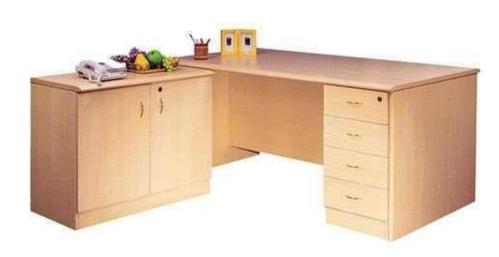

WST-10 Cabin Table Size -1650x750x750mm Side Unit Size- 900x450x750mm Back Unit Size- 1650x450x750mm

Cabin Table Size -1800x750x750mm Side Unit Size- 1050x450x750mm Back Unit Size- 1800x450x750mm

WST-11 Cabin Table Size -1500x750x750mm Side Unit Size- 900x450x750mm Back Unit Size- 1500x450x750mm