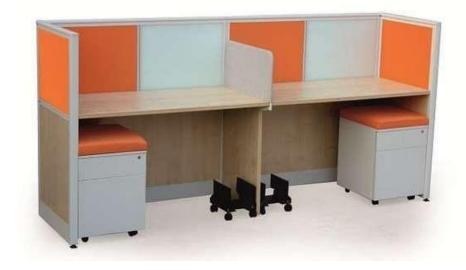

2 WAY WORK STATION Team work makes everything better. With these desks crafted to seat 2 people, group synergy and work productivity levels are much higher. Colour: White Material Size: 1500x600x750mm.

2 WAY WORK STATION Team work makes everything better. With these desks crafted to seat 2 people, group synergy and work productivity levels are much higher. Colour: White Material Size: 1050x600x750mm.