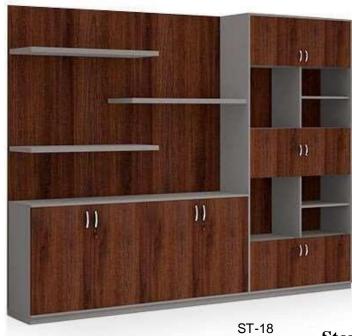

# **Wooden Storage**

ST-01 ST-02 ST-03 ST-04

ST-05

ST-08

ST-06 ST-07 **Storage Size- 1200x40x750 / 2100mm** 

Mobile Pedestal Size- 400x450x680mm

ST-12

ST-14