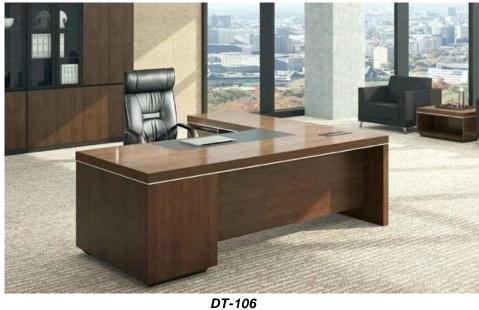

rk productivity levels are much higher. Colour: Walnut Material Size: 1350x525mm.



3 WAY WORK STATION Team work makes everything better. With these desks crafted to seat 3 people, group synergy and work productivity levels are much higher. Colour: Walnut Material Size: 1050x525mm.



2 WAY WORK STATION Team work makes everything better. With these desks crafted to seat 2 people, group synergy and work productivity levels are much higher. Colour: Walnut Material Size: 900x525mm.



WST-10 Cabin Table Size -1650x750x750mm Side Unit Size- 900x450x750mm Back Unit Size- 1650x450x750mm



Cabin Table Size -1800x750x750mm Side Unit Size- 1050x450x750mm Back Unit Size- 1800x450x750mm





WST-11 Cabin Table Size -1500x750x750mm Side Unit Size- 900x450x750mm Back Unit Size- 1500x450x750mm











DT-107







DT-109



# **Executive Table**





ET-02





Cabin Table Size -1500x750x750mm Side Unit Size- 1050x450x750mm Back Unit Size- 1200x450x1200mm

ET-04

ET-03











Cabin Table Size -1500x750x750mm Side Unit Size- 1050x450x750mm Back Unit Size- 1200x450x1200mm

# **NEXA Series**









NEXA-05



















NEXA-12



NEXA-13



NEXA-14





NEXA-14



















MT-07





MT-09











MT-16



MT-17

MT-18

**Meeting Table Size Dia 900x750mm** 











**Table Size- 1500x600x750mm** 

# Height Adjustable Table









**Table Size- 1500x600x750mm** 

# **Wooden Storage**











ST-01 ST-02 ST-03 ST-04



ST-05







ST-08

ST-06 ST-07 **Storage Size- 1200x40x750 / 2100mm** 











Mobile Pedestal Size- 400x450x680mm

ST-12







ST-14