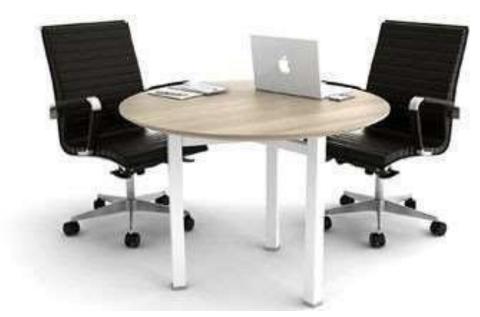

MT-16

MT-17

MT-18

**Meeting Table Size Dia 900x750mm** 

**Table Size- 1500x600x750mm** 