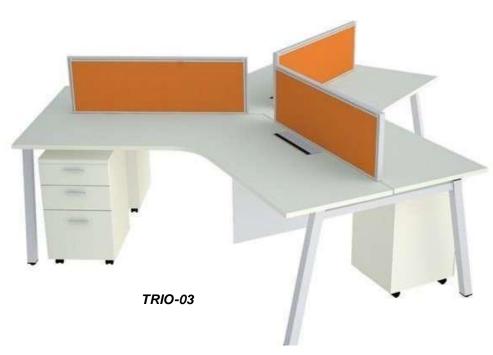

# TRIO-02

4 WAY WORK STATION Team work makes everything better. With these desks crafted to seat 4 people, group synergy and work productivity levels are much higher. Colour: White Material Size: 1200x600x750mm.