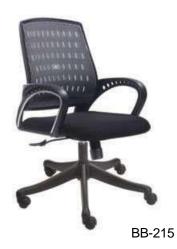

1500x600x750mm** 

# **Wooden Storage**











ST-01 ST-02 ST-03 ST-04



ST-05







ST-08

ST-06 ST-07 **Storage Size- 1200x40x750 / 2100mm** 











Mobile Pedestal Size- 400x450x680mm

ST-12







ST-14

ST-15

Storage Size- 1500x450x1200 / 2100mm









Storage Size- 2400x450x 2100mm

ST-19

## **Metal Storage**











Metal Storage Size- 900x457x 1980mm







Locker Storage Size- 450x450x 1980mm LC-02

Rack Size- 900x457x 1980mm

FC-02

# Reception









Reception Size- 1200x600x 1050 / 1200mm



# **Director Chair**





















BB-108







BB-111









3 ١٠٦٠







BB-118













BB-121



BB-123





BB-122































BB-144



BB-146



BB-148



BB-145





BB-149







**BB-150** 



BB-208



BB-211



A.

BB-209





























BB-223



BR-224



BB-227













BB-226



















BB-235



## Task Chair



























BB-312













#### **Visitor Chair**







# **Training Chair**







BB-376



























BB-504





BB-506











BB-510



BB-511















BB-521



BB-524



BB-522



BB-525



BB-523









BB-527







BB-528







BB-532













BB-553









BB-554









BB-614

## Educational Furniture











**Table Size- 1200x550x750mm** 

BSD-704













BSD-708



BSD-709





BSD-711





BSD-712 BSD-713







BSD-714





BSD-717 BSD-718







BSD-720





BSD-721



PIN BOARD



WHITEBOARD



BSD-722



#### SHREE FURNITURE

**GSTIN: 07CBTPS6369G1ZS** 

Mob-7836018822

**Email Id- shreefurnitu