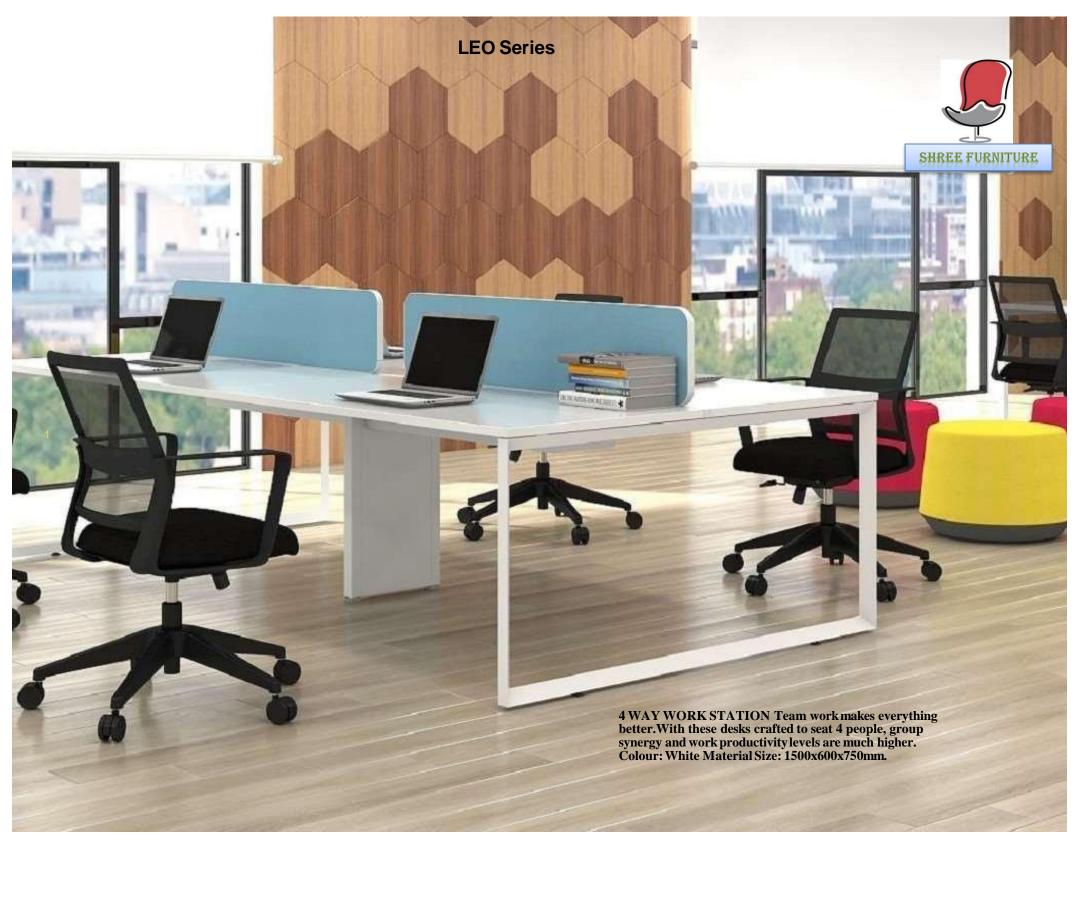

4 WAY WORK STATION Team work makes everything better. With these desks crafted to seat 4 people, group synergy and work productivity levels are much higher. Colour: White Material Size: 1500x600x750mm.