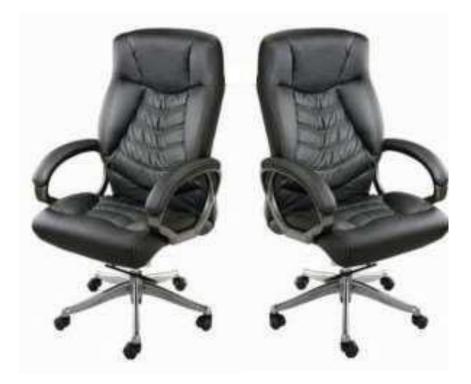

EXA-14



















MT-07





MT-09











MT-16



MT-17

MT-18

**Meeting Table Size Dia 900x750mm** 











**Table Size- 1500x600x750mm** 

# Height Adjustable Table









**Table Size- 1500x600x750mm** 

# **Wooden Storage**











ST-01 ST-02 ST-03 ST-04



ST-05







ST-08

ST-06 ST-07 **Storage Size- 1200x40x750 / 2100mm** 











Mobile Pedestal Size- 400x450x680mm

ST-12







ST-14

ST-15

Storage Size- 1500x450x1200 / 2100mm









Storage Size- 2400x450x 2100mm

ST-19

## **Metal Storage**











Metal Storage Size- 900x457x 1980mm







Locker Storage Size- 450x450x 1980mm LC-02

Rack Size- 900x457x 1980mm

FC-02

# Reception









Reception Size- 1200x600x 1050 / 1200mm



# **Director Chair**





















BB-108







BB-111









3 ١٠٦٠







BB-118













BB-121



BB-123





BB-122































BB-144



BB-146



BB-148



BB-145





BB-149







**BB-150** 



BB-208



BB-211



A.

BB-209





























BB-223



BR-224



BB-227













BB-226



















BB-235



## Task Chair



























BB-312













#### **Visitor Chair**







# **Training Chair**







BB-376



























BB-504





BB-506











BB-510



BB-511















BB-521



BB-524



BB-522



BB-525



BB-523









BB-527







BB-528







BB-532













BB-553









BB-554









BB-614

## Educational Furniture











**Table Size- 1200x550x750mm** 

BSD-704













BSD-708



BSD-709





BSD-711





BSD-7