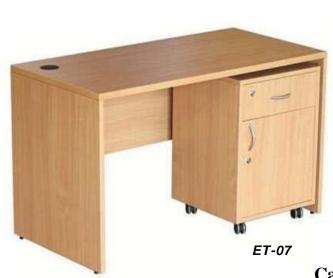

# **Executive Table**

ET-02

Cabin Table Size -1500x750x750mm Side Unit Size- 1050x450x750mm Back Unit Size- 1200x450x1200mm

ET-04

ET-03

Cabin Table Size -1500x750x750mm Side Unit Size- 1050x450x750mm Back Unit Size- 1200x450x1200mm