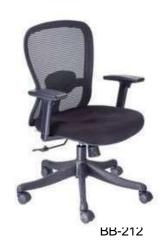

e- 1500x600x750mm** 

# **Wooden Storage**











ST-01 ST-02 ST-03 ST-04



ST-05







ST-08

ST-06 ST-07 **Storage Size- 1200x40x750 / 2100mm** 











Mobile Pedestal Size- 400x450x680mm

ST-12







ST-14

ST-15

Storage Size- 1500x450x1200 / 2100mm









Storage Size- 2400x450x 2100mm

ST-19

## **Metal Storage**











Metal Storage Size- 900x457x 1980mm







Locker Storage Size- 450x450x 1980mm LC-02

Rack Size- 900x457x 1980mm

FC-02

# Reception









Reception Size- 1200x600x 1050 / 1200mm



# **Director Chair**





















BB-108







BB-111









3 ١٠٦٠







BB-118













BB-121



BB-123





BB-122































BB-144



BB-146



BB-148



BB-145





BB-149







**BB-150** 



BB-208



BB-211



A.

BB-209





























BB-223



BR-224



BB-227













BB-226



















BB-235



## Task Chair



























BB-312













#### **Visitor Chair**







# **Training Chair**







BB-376



























BB-504





BB-506











BB-510



BB-511















BB-521



BB-524



BB-522



BB-525



BB-523









BB-527







BB-528







BB-532













BB-553









BB-554









BB-614

## Educational Furniture











**Table Size- 1200x550x750mm** 

BSD-704













BSD-708



BSD-709





BSD-711





BSD-712 BSD-713







BSD-714





BSD-717 BSD-718







BSD-720





BSD-721



PIN BOARD



WHITEBOARD



BSD-722



#### SHREE FURNITURE

**GSTIN: 07CBTPS6369G1ZS** 

Mob-7836018822

**Email Id- shreefurni