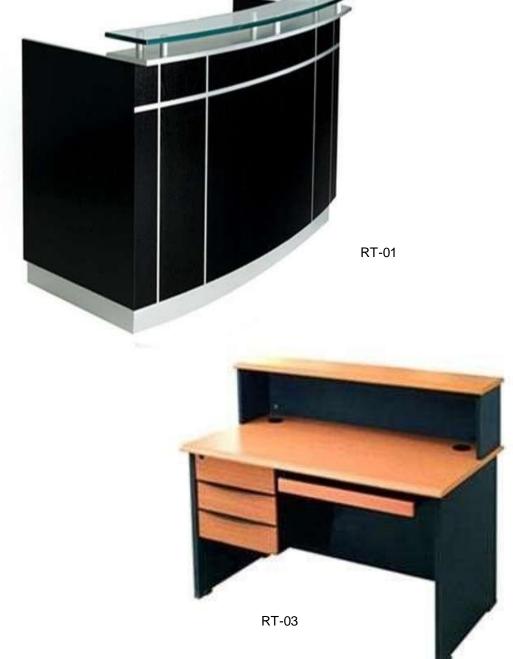

ze- 1200x450x1200mm

# **NEXA Series**









NEXA-05



















NEXA-12



NEXA-13



NEXA-14





NEXA-14



















MT-07





MT-09











MT-16



MT-17

MT-18

**Meeting Table Size Dia 900x750mm** 











**Table Size- 1500x600x750mm** 

# Height Adjustable Table









**Table Size- 1500x600x750mm** 

# **Wooden Storage**











ST-01 ST-02 ST-03 ST-04



ST-05







ST-08

ST-06 ST-07 **Storage Size- 1200x40x750 / 2100mm** 











Mobile Pedestal Size- 400x450x680mm

ST-12







ST-14

ST-15

Storage Size- 1500x450x1200 / 2100mm









Storage Size- 2400x450x 2100mm

ST-19

## **Metal Storage**











Metal Storage Size- 900x457x 1980mm







Locker Storage Size- 450x450x 1980mm LC-02

Rack Size- 900x457x 1980mm

FC-02

# Reception









Reception Size- 1200x600x 1050 / 1200mm



# **Director Chair**





















BB-108







BB-111









3 ١٠٦٠







BB-118













BB-121



BB-123





BB-122































BB-144



BB-146



BB-148



BB-145





BB-149







**BB-150** 



BB-208



BB-211



A.

BB-209





























BB-223



BR-224



BB-227













BB-226



















BB-235



## Task Chair



























BB-312













#### **Visitor Chair**







# **Training Chair**







BB-376



























BB-504





BB-506











BB-510



BB-511















BB-521



BB-524



BB-522



BB-525



BB-523









BB-527







BB-528







BB-532













BB-553









BB-554









BB-614

## Educational Furnit