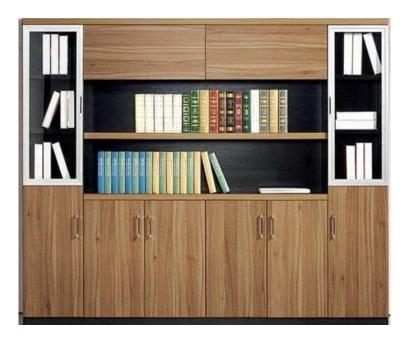

# **Wooden Storage**

ST-01 ST-02 ST-03 ST-04

ST-05

ST-08

ST-06 ST-07 **Storage Size- 1200x40x750 / 2100mm** 

Mobile Pedestal Size- 400x450x680mm

ST-12

ST-14