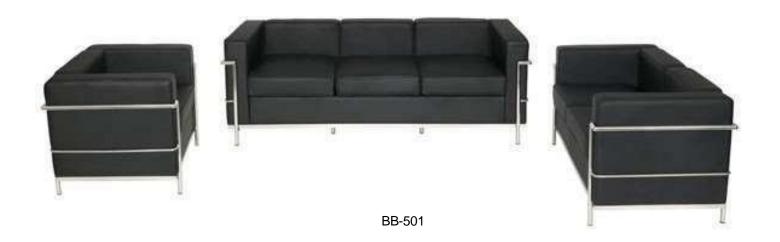

0x450x1200 / 2100mm









Storage Size- 2400x450x 2100mm

ST-19

## **Metal Storage**











Metal Storage Size- 900x457x 1980mm







Locker Storage Size- 450x450x 1980mm LC-02

Rack Size- 900x457x 1980mm

FC-02

# Reception









Reception Size- 1200x600x 1050 / 1200mm



# **Director Chair**





















BB-108







BB-111









3 ١٠٦٠







BB-118













BB-121



BB-123





BB-122































BB-144



BB-146



BB-148



BB-145





BB-149







**BB-150** 



BB-208



BB-211



A.

BB-209





























BB-223



BR-224



BB-227













BB-226



















BB-235



## Task Chair



























BB-312













#### **Visitor Chair**







# **Training Chair**







BB-376



























BB-504





BB-506











BB-510



BB-511















BB-521



BB-524



BB-522



BB-525



BB-523









BB-527







BB-528







BB-532













BB-553









BB-554









BB-614

## Educational Furniture











**Table Size- 1200x550x750mm** 

BSD-704













BSD-708



BSD-709





BSD-711





BSD-712 BSD-713







BSD-714





BSD-717 BSD-718







BSD-720





BSD-721



PIN BOARD



WHITEBOARD



BSD-722



#### SHREE FURNITURE

**GSTIN: 07CBTPS6369G1ZS** 

Mob-7836018822

**Email Id- shreefurnitureorg@gmail.com** 

Registered Office:-Rzh-197/1 flat no.202A street No.-

12 Palam colony delhi 110077

Factory Address – G-11, Sector-6 Noida Uttar Pradesh

201301