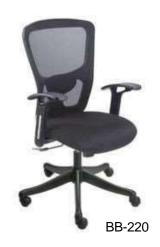

* 

# **Wooden Storage**











ST-01 ST-02 ST-03 ST-04



ST-05







ST-08

ST-06 ST-07 **Storage Size- 1200x40x750 / 2100mm** 











Mobile Pedestal Size- 400x450x680mm

ST-12







ST-14

ST-15

Storage Size- 1500x450x1200 / 2100mm









Storage Size- 2400x450x 2100mm

ST-19

## **Metal Storage**











Metal Storage Size- 900x457x 1980mm







Locker Storage Size- 450x450x 1980mm LC-02

Rack Size- 900x457x 1980mm

FC-02

# Reception









Reception Size- 1200x600x 1050 / 1200mm



# **Director Chair**





















BB-108







BB-111









3 ١٠٦٠







BB-118













BB-121



BB-123





BB-122































BB-144



BB-146



BB-148



BB-145





BB-149







**BB-150** 



BB-208



BB-211



A.

BB-209





























BB-223



BR-224



BB-227













BB-226



















BB-235



## Task Chair



























BB-312













#### **Visitor Chair**







# **Training Chair**







BB-376



























BB-504





BB-506











BB-510



BB-511















BB-521



BB-524



BB-522



BB-525



BB-523









BB-527







BB-528







BB-532













BB-553









BB-554









BB-614

## Educational Furniture











**Table Size- 1200x550x750mm** 

BSD-704













BSD-708



BSD-709





BSD-711





BSD-712 BSD-713







BSD-714





BSD-717 BSD-718







BSD-720





BSD-721



PIN BOARD



WHITEBOARD



BSD-722



#### SHREE FURNITURE

**GSTIN: 07CBTPS6369G1ZS** 

Mob-7836018822

**Email Id- shreefurnitureorg@gmail.com*