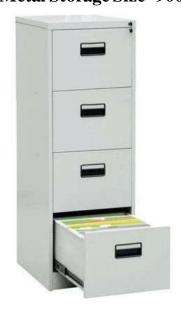

## **Metal Storage**

Metal Storage Size- 900x457x 1980mm

Locker Storage Size- 450x450x 1980mm LC-02

Rack Size- 900x457x 1980mm

FC-02