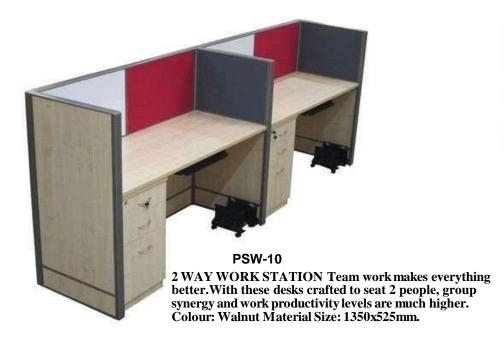

PSW-08

2 WAY WORK STATION Team work makes everything better. With these desks crafted to seat 2 people, group synergy and work productivity levels are much higher. Colour: Walnut Material Size: 1350x525mm.