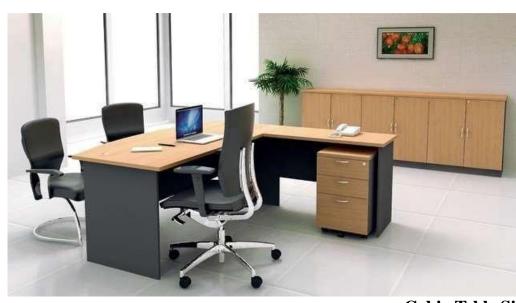

WST-10 Cabin Table Size -1650x750x750mm Side Unit Size- 900x450x750mm Back Unit Size- 1650x450x750mm

Cabin Table Size -1800x750x750mm Side Unit Size- 1050x450x750mm Back Unit Size- 1800x450x750mm

WST-11 Cabin Table Size -1500x750x750mm Side Unit Size- 900x450x750mm Back Unit Size- 1500x450x750mm