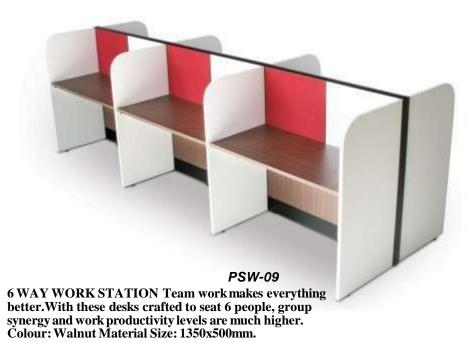

## STREX-07

6 WAY WORK STATION Team work makes everything better. With these desks crafted to seat 6 people, group synergy and work productivity levels are much higher. Colour: White Material Size: 1350x600x750mm.

6 WAY WORK STATION Team work makes everything better. With these desks crafted to seat 6 people, group synergy and work productivity levels are much higher. Colour: White Material Size: 1350x600x750mm.