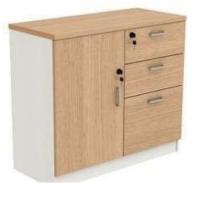

# **Wooden Storage**

ST-01 ST-02 ST-03 ST-04

ST-05

ST-08

ST-06 ST-07 **Storage Size- 1200x40x750 / 2100mm** 

Mobile Pedestal Size- 400x450x680mm

ST-12

ST-14