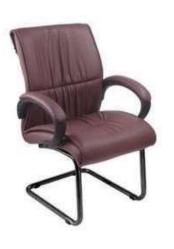

NEXA-13



NEXA-14





NEXA-14



















MT-07





MT-09











MT-16



MT-17

MT-18

**Meeting Table Size Dia 900x750mm** 











**Table Size- 1500x600x750mm** 

# Height Adjustable Table









**Table Size- 1500x600x750mm** 

# **Wooden Storage**











ST-01 ST-02 ST-03 ST-04



ST-05







ST-08

ST-06 ST-07 **Storage Size- 1200x40x750 / 2100mm** 











Mobile Pedestal Size- 400x450x680mm

ST-12







ST-14

ST-15

Storage Size- 1500x450x1200 / 2100mm









Storage Size- 2400x450x 2100mm

ST-19

## **Metal Storage**











Metal Storage Size- 900x457x 1980mm







Locker Storage Size- 450x450x 1980mm LC-02

Rack Size- 900x457x 1980mm

FC-02

# Reception









Reception Size- 1200x600x 1050 / 1200mm



# **Director Chair**





















BB-108







BB-111









3 ١٠٦٠







BB-118













BB-121



BB-123





BB-122































BB-144



BB-146



BB-148



BB-145





BB-149







**BB-150** 



BB-208



BB-211



A.

BB-209





























BB-223



BR-224



BB-227













BB-226



















BB-235



## Task Chair



























BB-312













#### **Visitor Chair**







# **Training Chair**







BB-376



























BB-504





BB-506











BB-510



BB-511















BB-521



BB-524



BB-522



BB-525



BB-523









BB-527







BB-528







BB-532













BB-553









BB-554









BB-614

## Educational Furniture











**Table Size- 1200x550x750mm** 

BSD-704













BSD-708



BSD-7