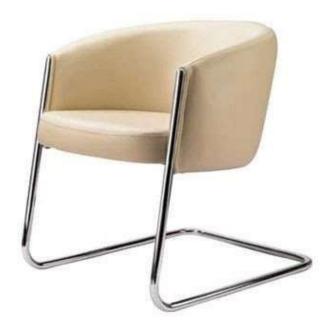

Locker Storage Size- 450x450x 1980mm LC-02

Rack Size- 900x457x 1980mm

FC-02

# Reception









Reception Size- 1200x600x 1050 / 1200mm



# **Director Chair**





















BB-108







BB-111









3 ١٠٦٠







BB-118













BB-121



BB-123





BB-122































BB-144



BB-146



BB-148



BB-145





BB-149







**BB-150** 



BB-208



BB-211



A.

BB-209





























BB-223



BR-224



BB-227













BB-226



















BB-235



## Task Chair



























BB-312













#### **Visitor Chair**







# **Training Chair**







BB-376



























BB-504





BB-506











BB-510



BB-511















BB-521



BB-524



BB-522



BB-525



BB-523









BB-527







BB-528







BB-532













BB-553









BB-554









BB-614

## Educational Furniture











**Table Size- 1200x550x750mm** 

BSD-704













BSD-708



BSD-709





BSD-711





BSD-712 BSD-713







BSD-714





BSD-717 BSD-718







BSD-720





BSD-721



PIN BOARD



WHITEBOARD



BSD-722



#### SHREE FURNITURE

**GSTIN: 07CBTPS6369G1ZS** 

Mob-7836018822

**Email Id- shreefurnitureorg@gmail.com** 

Registered Office:-Rzh-197/1 flat no.202A street No.-

12 Palam colony delhi 110077

Factory Address – G-11, Sector-6 Noida Uttar Pradesh

201301