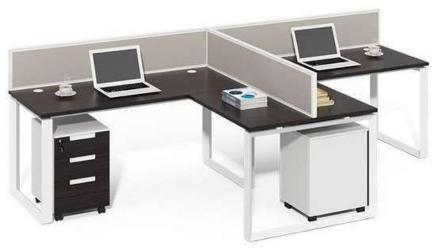

2 WAY WORK STATION Team work makes everything better. With these desks crafted to seat 2 people, group synergy and work productivity levels are much higher. Colour: White Material Size: 1500x600x750mm.