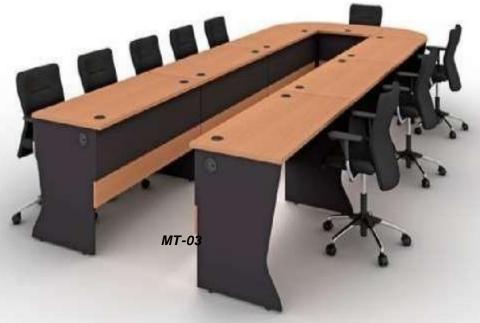

synergy and work productivity levels are much higher. Colour: Walnut Material Size: 900x525mm.



WST-10 Cabin Table Size -1650x750x750mm Side Unit Size- 900x450x750mm Back Unit Size- 1650x450x750mm



Cabin Table Size -1800x750x750mm Side Unit Size- 1050x450x750mm Back Unit Size- 1800x450x750mm





WST-11 Cabin Table Size -1500x750x750mm Side Unit Size- 900x450x750mm Back Unit Size- 1500x450x750mm











DT-107







DT-109



# **Executive Table**





ET-02





Cabin Table Size -1500x750x750mm Side Unit Size- 1050x450x750mm Back Unit Size- 1200x450x1200mm

ET-04

ET-03











Cabin Table Size -1500x750x750mm Side Unit Size- 1050x450x750mm Back Unit Size- 1200x450x1200mm

# **NEXA Series**









NEXA-05



















NEXA-12



NEXA-13



NEXA-14





NEXA-14



















MT-07





MT-09











MT-16



MT-17

MT-18

**Meeting Table Size Dia 900x750mm** 











**Table Size- 1500x600x750mm** 

# Height Adjustable Table









**Table Size- 1500x600x750mm** 

# **Wooden Storage**











ST-01 ST-02 ST-03 ST-04



ST-05







ST-08

ST-06 ST-07 **Storage Size- 1200x40x750 / 2100mm** 











Mobile Pedestal Size- 400x450x680mm

ST-12







ST-14

ST-15

Storage Size- 1500x450x1200 / 2100mm









Storage Size- 2400x450x 2100mm

ST-19

## **Metal Storage**











Metal Storage Size- 900x457x 1980mm







Locker Storage Size- 450x450x 1980mm LC-02

Rack Size- 900x457x 1980mm

FC-02

# Reception









Reception Size- 1200x600x 1050 / 1200mm



# **Director Chair**





















BB-108







BB-111









3 ١٠٦٠