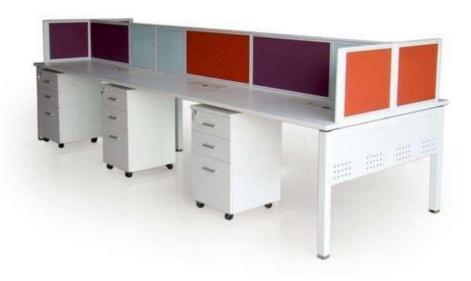

# SHREE FURNITURE

4 WAY WORK STATION Team work makes everything better. With these desks crafted to seat 4 people, group synergy and work productivity levels are much higher. Colour: Walnut Material Size: 1200x600x750mm.

4 WAY WORK STATION Team work makes everything better. With these desks crafted to seat 4 people, group synergy and work productivity levels are much higher. Colour: White Material Size: 1500x600x750mm.