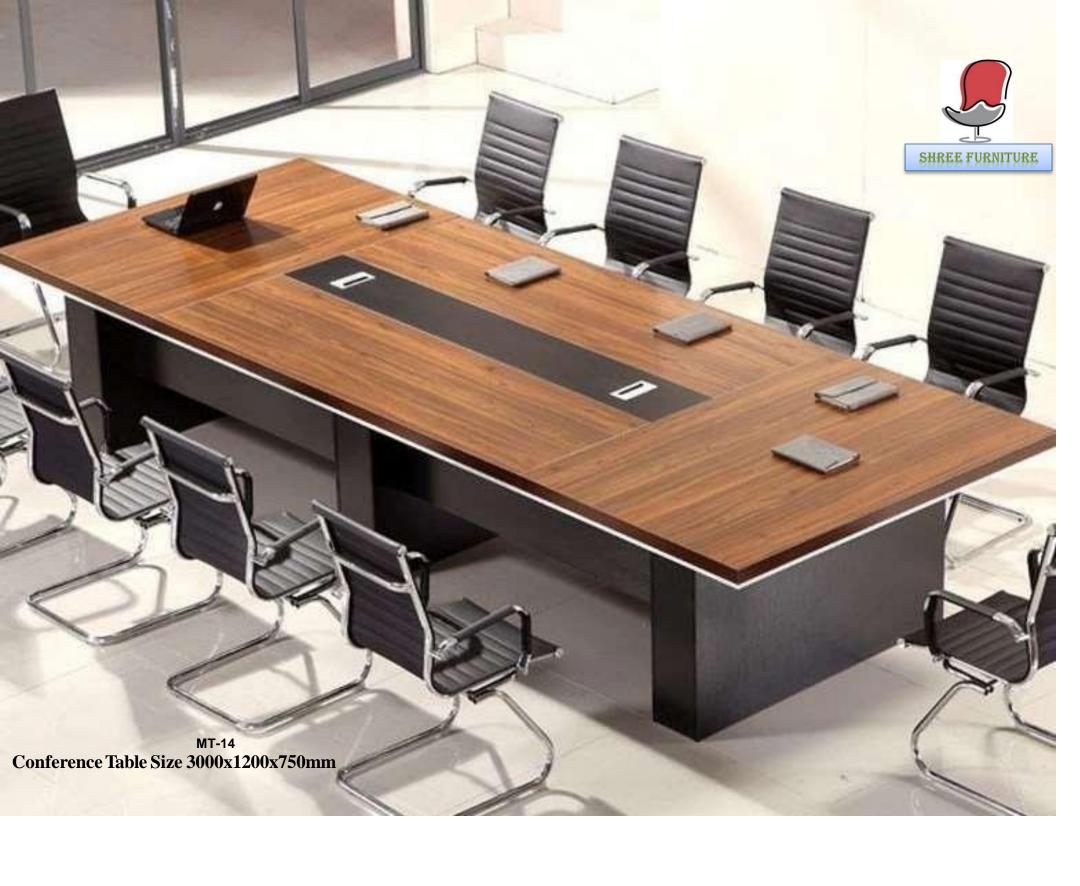

MT-16

MT-17

MT-18

**Meeting Table Size Dia 900x750mm** 

**Table Size- 1500x600x750mm** 