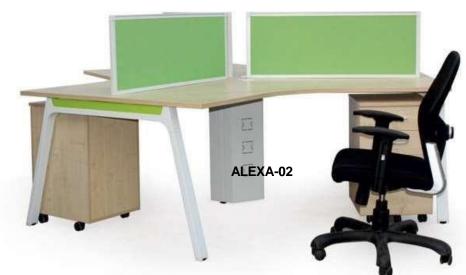

# **ALEXA Series**

4 WAY WORK STATION Team work makes everything better. With these desks crafted to seat 4 people, group synergy and work productivity levels are much higher. Colour: White Material Size: 1050x600x750mm.

2 WAY WORK STATION Team work makes everything better. With these desks crafted to seat 2 people, group synergy and work productivity levels are much higher. Colour: White Material Size: 1050x600x750mm.