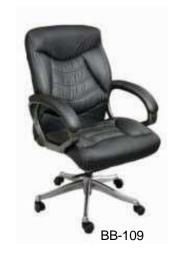

NEXA-14





NEXA-14



















MT-07





MT-09











MT-16



MT-17

MT-18

**Meeting Table Size Dia 900x750mm** 











**Table Size- 1500x600x750mm** 

# Height Adjustable Table









**Table Size- 1500x600x750mm** 

# **Wooden Storage**











ST-01 ST-02 ST-03 ST-04



ST-05







ST-08

ST-06 ST-07 **Storage Size- 1200x40x750 / 2100mm** 











Mobile Pedestal Size- 400x450x680mm

ST-12







ST-14

ST-15

Storage Size- 1500x450x1200 / 2100mm









Storage Size- 2400x450x 2100mm

ST-19

## **Metal Storage**











Metal Storage Size- 900x457x 1980mm







Locker Storage Size- 450x450x 1980mm LC-02

Rack Size- 900x457x 1980mm

FC-02

# Reception









Reception Size- 1200x600x 1050 / 1200mm



# **Director Chair**





















BB-108







BB-111









3 ١٠٦٠







BB-118













BB-121



BB-123





BB-122































BB-144



BB-146



BB-148



BB-145





BB-149







**BB-150** 



BB-208



BB-211



A.

BB-209





























BB-223



BR-224



BB-227













BB-226



















BB-235



## Task Chair



























BB-312













#### **Visitor Chair**







# **Training Chair**







BB-376



























BB-504





BB-506











BB-510



BB-511















BB-521



BB-524



BB-522



BB-525



BB-523









BB-527







BB-528







BB-532













BB-553









BB-554









BB-614

## Educational Furniture











**Table Size- 1200x550x750mm** 

BSD-704













BSD-708



BSD-709





BSD-