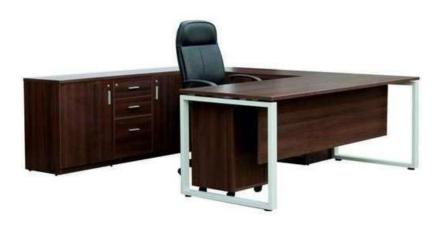

WST-10 Cabin Table Size -1650x750x750mm Side Unit Size- 900x450x750mm Back Unit Size- 1650x450x750mm

Cabin Table Size -1800x750x750mm Side Unit Size- 1050x450x750mm Back Unit Size- 1800x450x750mm

WST-11 Cabin Table Size -1500x750x750mm Side Unit Size- 900x450x750mm Back Unit Size- 1500x450x750mm