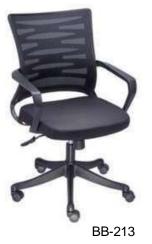

0x600x750mm** 

# **Wooden Storage**











ST-01 ST-02 ST-03 ST-04



ST-05







ST-08

ST-06 ST-07 **Storage Size- 1200x40x750 / 2100mm** 











Mobile Pedestal Size- 400x450x680mm

ST-12







ST-14

ST-15

Storage Size- 1500x450x1200 / 2100mm









Storage Size- 2400x450x 2100mm

ST-19

## **Metal Storage**











Metal Storage Size- 900x457x 1980mm







Locker Storage Size- 450x450x 1980mm LC-02

Rack Size- 900x457x 1980mm

FC-02

# Reception









Reception Size- 1200x600x 1050 / 1200mm



# **Director Chair**





















BB-108







BB-111









3 ١٠٦٠







BB-118













BB-121



BB-123





BB-122































BB-144



BB-146



BB-148



BB-145





BB-149







**BB-150** 



BB-208



BB-211



A.

BB-209





























BB-223



BR-224



BB-227













BB-226



















BB-235



## Task Chair



























BB-312













#### **Visitor Chair**







# **Training Chair**







BB-376



























BB-504





BB-506











BB-510



BB-511















BB-521



BB-524



BB-522



BB-525



BB-523









BB-527







BB-528







BB-532













BB-553









BB-554









BB-614

## Educational Furniture











**Table Size- 1200x550x750mm** 

BSD-704













BSD-708



BSD-709





BSD-711





BSD-712 BSD-713







BSD-714





BSD-717 BSD-718







BSD-720





BSD-721



PIN BOARD



WHITEBOARD



BSD-722



#### SHREE FURNITURE

**GSTIN: 07CBTPS6369G1ZS** 

Mob-7836018822

**Email Id- shreefurnitureor