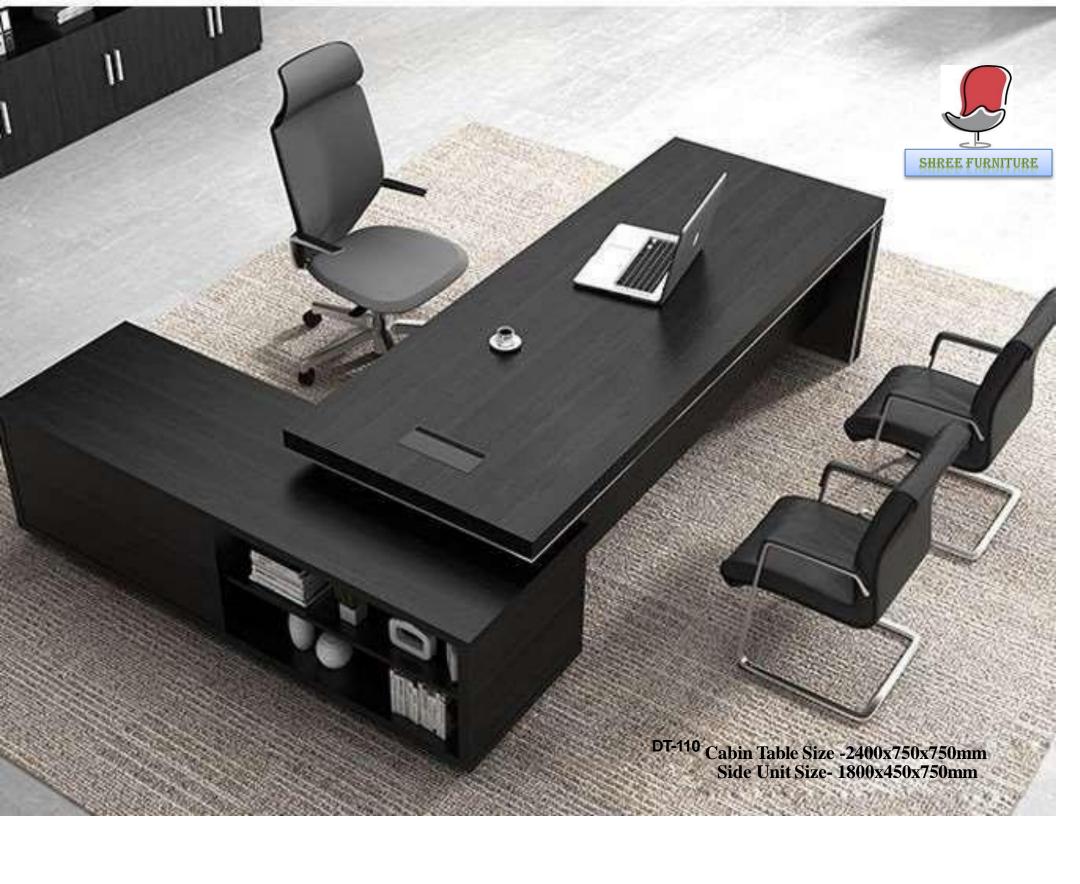

# **Executive Table**

ET-02

Cabin Table Size -1500x750x750mm Side Unit Size- 1050x450x750mm Back Unit Size- 1200x450x1200mm

ET-04

ET-03

Cabin Table Size -1500x750x750mm Side Unit Size- 1050x450x750mm Back Unit Size- 1200x450x1200mm