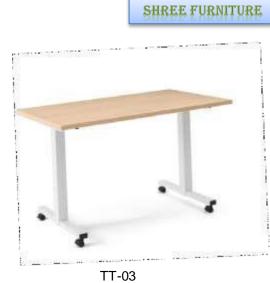

10 Cabin Table Size -1650x750x750mm Side Unit Size- 900x450x750mm Back Unit Size- 1650x450x750mm



Cabin Table Size -1800x750x750mm Side Unit Size- 1050x450x750mm Back Unit Size- 1800x450x750mm





WST-11 Cabin Table Size -1500x750x750mm Side Unit Size- 900x450x750mm Back Unit Size- 1500x450x750mm











DT-107







DT-109



# **Executive Table**





ET-02





Cabin Table Size -1500x750x750mm Side Unit Size- 1050x450x750mm Back Unit Size- 1200x450x1200mm

ET-04

ET-03











Cabin Table Size -1500x750x750mm Side Unit Size- 1050x450x750mm Back Unit Size- 1200x450x1200mm

# **NEXA Series**









NEXA-05



















NEXA-12



NEXA-13



NEXA-14





NEXA-14



















MT-07





MT-09











MT-16



MT-17

MT-18

**Meeting Table Size Dia 900x750mm** 











**Table Size- 1500x600x750mm** 

# Height Adjustable Table









**Table Size- 1500x600x750mm** 

# **Wooden Storage**











ST-01 ST-02 ST-03 ST-04



ST-05







ST-08

ST-06 ST-07 **Storage Size- 1200x40x750 / 2100mm** 











Mobile Pedestal Size- 400x450x680mm

ST-12







ST-14

ST-15

Storage Size- 1500x450x1200 / 2100mm









Storage Size- 2400x450x 2100mm

ST-19

## **Metal Storage**











Metal Storage Size- 900x457x 1980mm







Locker Storage Size- 450x450x 1980mm LC-02

Rack Size- 900x457x 1980mm

FC-02

# Reception









Reception Size- 1200x600x 1050 / 1200mm



# **Director Chair**





















BB-108







BB-111









3 ١٠٦٠







BB-118













BB-121



BB-123





BB-122































BB-144



BB-146