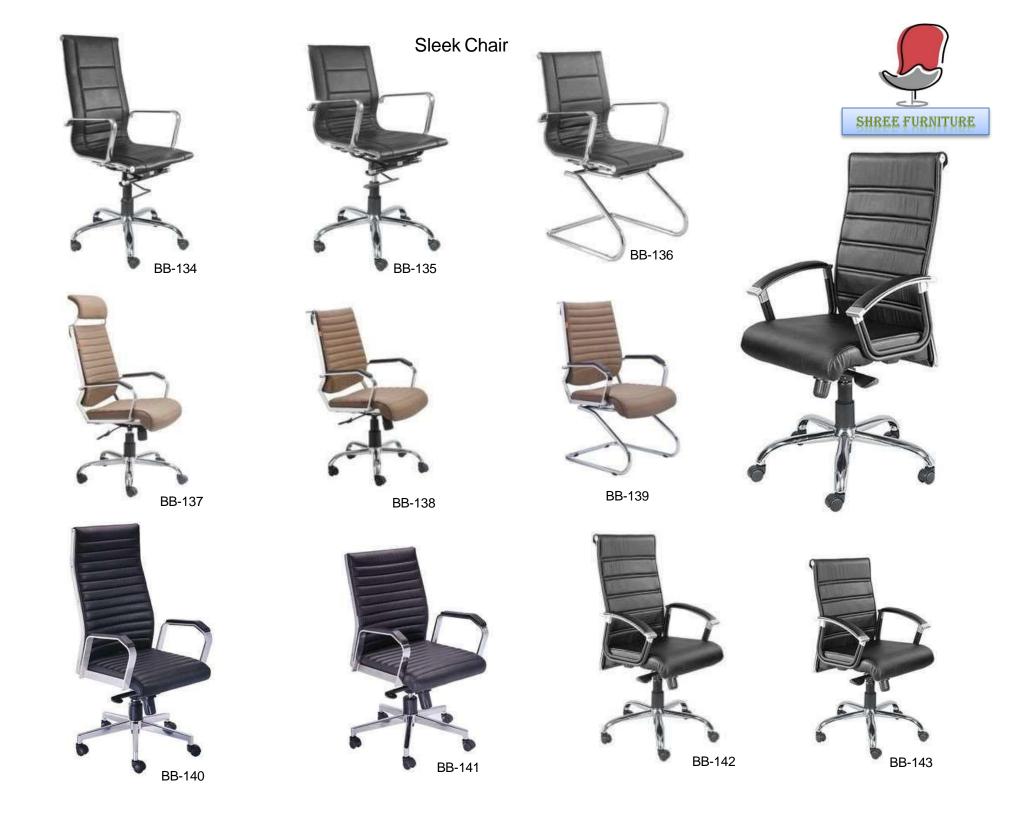

Dia 900x750mm** 











**Table Size- 1500x600x750mm** 

# Height Adjustable Table









**Table Size- 1500x600x750mm** 

# **Wooden Storage**











ST-01 ST-02 ST-03 ST-04



ST-05







ST-08

ST-06 ST-07 **Storage Size- 1200x40x750 / 2100mm** 











Mobile Pedestal Size- 400x450x680mm

ST-12







ST-14

ST-15

Storage Size- 1500x450x1200 / 2100mm









Storage Size- 2400x450x 2100mm

ST-19

## **Metal Storage**











Metal Storage Size- 900x457x 1980mm







Locker Storage Size- 450x450x 1980mm LC-02

Rack Size- 900x457x 1980mm

FC-02

# Reception









Reception Size- 1200x600x 1050 / 1200mm



# **Director Chair**





















BB-108







BB-111









3 ١٠٦٠







BB-118













BB-121



BB-123





BB-122































BB-144



BB-146



BB-148



BB-145





BB-149







**BB-150** 



BB-208



BB-211



A.

BB-209





























BB-223



BR-224



BB-227













BB-226



















BB-235



## Task Chair



























BB-312













#### **Visitor Chair**







# **Training Chair**







BB-376



























BB-504





BB-506











BB-510



BB-511















BB-521



BB-524



BB-522



BB-525



BB-523









BB-527







BB-528







BB-532













BB-553









BB-554









BB-614

## Educational Furniture











**Table Size- 1200x550x750mm** 

BSD-704













BSD-708



BSD-709





BSD-711





BSD-712 BSD-713







BSD-714





BSD-717 BSD-718







BSD-720





BSD-721



PIN BOARD



WHITEBO