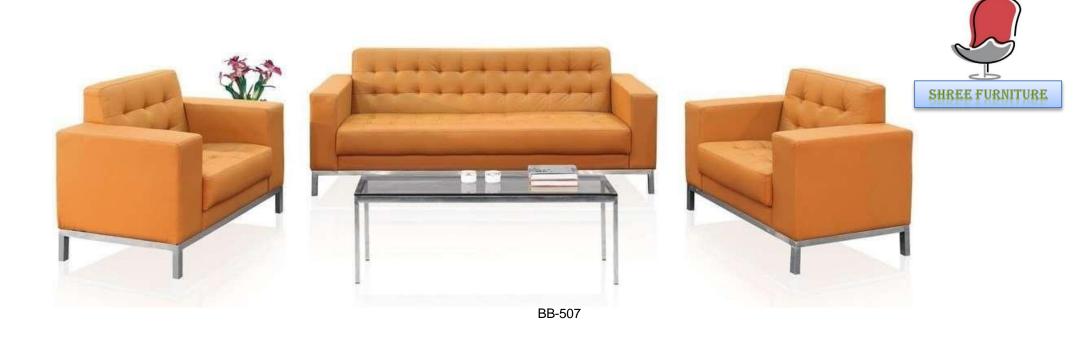

rage Size- 2400x450x 2100mm

ST-19

## **Metal Storage**











Metal Storage Size- 900x457x 1980mm







Locker Storage Size- 450x450x 1980mm LC-02

Rack Size- 900x457x 1980mm

FC-02

# Reception









Reception Size- 1200x600x 1050 / 1200mm



# **Director Chair**





















BB-108







BB-111









3 ١٠٦٠







BB-118













BB-121



BB-123





BB-122































BB-144



BB-146



BB-148



BB-145





BB-149







**BB-150** 



BB-208



BB-211



A.

BB-209





























BB-223



BR-224



BB-227













BB-226



















BB-235



## Task Chair



























BB-312













#### **Visitor Chair**







# **Training Chair**







BB-376



























BB-504





BB-506











BB-510



BB-511















BB-521



BB-524



BB-522



BB-525



BB-523









BB-527







BB-528







BB-532













BB-553









BB-554









BB-614

## Educational Furniture











**Table Size- 1200x550x750mm** 

BSD-704













BSD-708



BSD-709





BSD-711





BSD-712 BSD-713







BSD-714





BSD-717 BSD-718







BSD-720





BSD-721



PIN BOARD



WHITEBOARD



BSD-722



#### SHREE FURNITURE

**GSTIN: 07CBTPS6369G1ZS** 

Mob-7836018822

**Email Id- shreefurnitureorg@gmail.com** 

Registered Office:-Rzh-197/1 flat no.202A street No.-

12 Palam colony delhi 110077

Factory Address – G-11, Sector-6 Noida Uttar Pradesh

201301