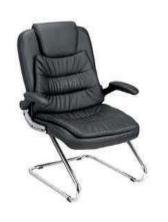

e Dia 900x750mm** 











**Table Size- 1500x600x750mm** 

# Height Adjustable Table









**Table Size- 1500x600x750mm** 

# **Wooden Storage**











ST-01 ST-02 ST-03 ST-04



ST-05







ST-08

ST-06 ST-07 **Storage Size- 1200x40x750 / 2100mm** 











Mobile Pedestal Size- 400x450x680mm

ST-12







ST-14

ST-15

Storage Size- 1500x450x1200 / 2100mm









Storage Size- 2400x450x 2100mm

ST-19

## **Metal Storage**











Metal Storage Size- 900x457x 1980mm







Locker Storage Size- 450x450x 1980mm LC-02

Rack Size- 900x457x 1980mm

FC-02

# Reception









Reception Size- 1200x600x 1050 / 1200mm



# **Director Chair**





















BB-108







BB-111









3 ١٠٦٠







BB-118













BB-121



BB-123





BB-122































BB-144



BB-146



BB-148



BB-145





BB-149







**BB-150** 



BB-208



BB-211



A.

BB-209





























BB-223



BR-224



BB-227













BB-226



















BB-235



## Task Chair



























BB-312













#### **Visitor Chair**







# **Training Chair**







BB-376



























BB-504





BB-506











BB-510



BB-511















BB-521



BB-524



BB-522



BB-525



BB-523









BB-527







BB-528







BB-532













BB-553









BB-554









BB-614

## Educational Furniture











**Table Size- 1200x550x750mm** 

BSD-704













BSD-708



BSD-709





BSD-711





BSD-712 BSD-713







BSD-714





BSD-717 BSD-718







BSD-720





BSD-721



PIN BOARD



WHITE