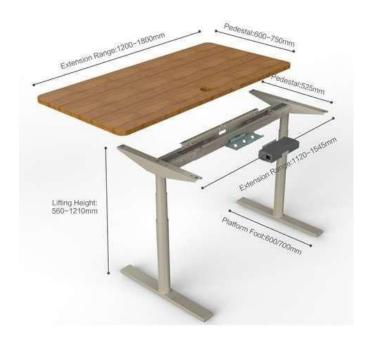

nit Size- 1650x450x750mm



Cabin Table Size -1800x750x750mm Side Unit Size- 1050x450x750mm Back Unit Size- 1800x450x750mm





WST-11 Cabin Table Size -1500x750x750mm Side Unit Size- 900x450x750mm Back Unit Size- 1500x450x750mm











DT-107







DT-109



# **Executive Table**





ET-02





Cabin Table Size -1500x750x750mm Side Unit Size- 1050x450x750mm Back Unit Size- 1200x450x1200mm

ET-04

ET-03











Cabin Table Size -1500x750x750mm Side Unit Size- 1050x450x750mm Back Unit Size- 1200x450x1200mm

# **NEXA Series**









NEXA-05



















NEXA-12



NEXA-13



NEXA-14





NEXA-14



















MT-07





MT-09











MT-16



MT-17

MT-18

**Meeting Table Size Dia 900x750mm** 











**Table Size- 1500x600x750mm** 

# Height Adjustable Table









**Table Size- 1500x600x750mm** 

# **Wooden Storage**











ST-01 ST-02 ST-03 ST-04



ST-05







ST-08

ST-06 ST-07 **Storage Size- 1200x40x750 / 2100mm** 











Mobile Pedestal Size- 400x450x680mm

ST-12







ST-14

ST-15

Storage Size- 1500x450x1200 / 2100mm









Storage Size- 2400x450x 2100mm

ST-19

## **Metal Storage**











Metal Storage Size- 900x457x 1980mm







Locker Storage Size- 450x450x 1980mm LC-02

Rack Size- 900x457x 1980mm

FC-02

# Reception









Reception Size- 1200x600x 1050 / 1200mm



# **Director Chair**





















BB-108







BB-111









3 ١٠٦٠







BB-118













BB-121



BB-123





BB-122































BB-144



BB-146



BB-148



BB-145





BB-149







**BB-150** 



BB-208



BB-211