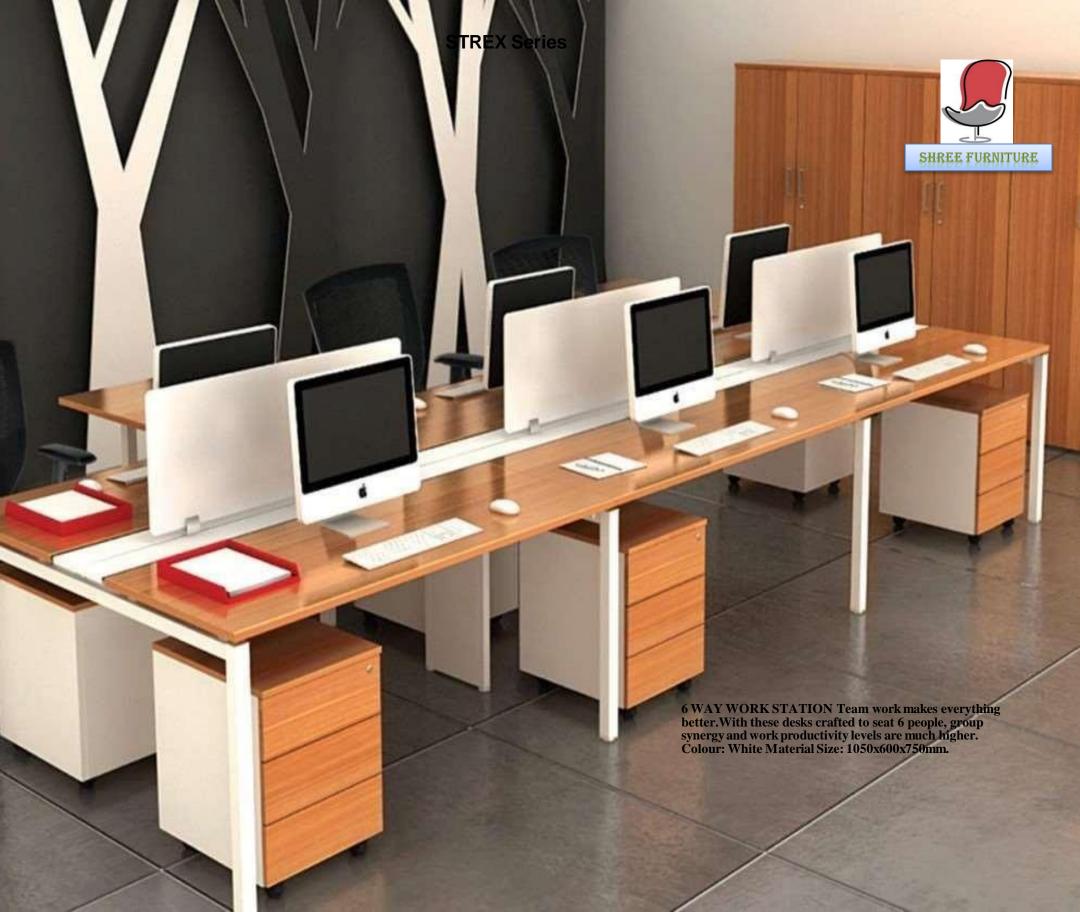

## STREX-07

6 WAY WORK STATION Team work makes everything better. With these desks crafted to seat 6 people, group synergy and work productivity levels are much higher. Colour: White Material Size: 1350x600x750mm.