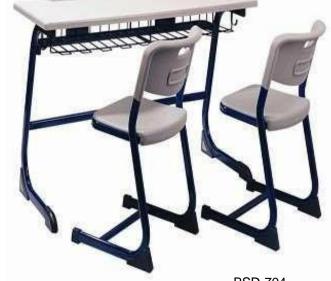

## Educational Furniture

**Table Size- 1200x550x750mm** 

BSD-704

BSD-708

BSD-709

BSD-711

BSD-712 BSD-713

BSD-714