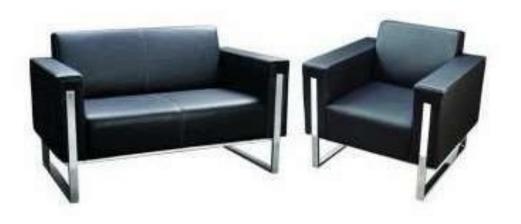

0x1200 / 2100mm









Storage Size- 2400x450x 2100mm

ST-19

## **Metal Storage**











Metal Storage Size- 900x457x 1980mm







Locker Storage Size- 450x450x 1980mm LC-02

Rack Size- 900x457x 1980mm

FC-02

# Reception









Reception Size- 1200x600x 1050 / 1200mm



# **Director Chair**





















BB-108







BB-111









3 ١٠٦٠







BB-118













BB-121



BB-123





BB-122































BB-144



BB-146



BB-148



BB-145





BB-149







**BB-150** 



BB-208



BB-211



A.

BB-209





























BB-223



BR-224



BB-227













BB-226



















BB-235



## Task Chair



























BB-312













#### **Visitor Chair**







# **Training Chair**







BB-376



























BB-504





BB-506











BB-510



BB-511















BB-521



BB-524



BB-522



BB-525



BB-523









BB-527







BB-528







BB-532













BB-553









BB-554









BB-614

## Educational Furniture











**Table Size- 1200x550x750mm** 

BSD-704













BSD-708



BSD-709





BSD-711





BSD-712 BSD-713







BSD-714





BSD-717 BSD-718







BSD-720





BSD-721



PIN BOARD



WHITEBOARD



BSD-722



#### SHREE FURNITURE

**GSTIN: 07CBTPS6369G1ZS** 

Mob-7836018822

**Email Id- shreefurnitureorg@gmail.com** 

Registered Office:-Rzh-197/1 flat no.202A street No.-

12 Palam colony delhi 110077

Factory Address – G-11, Sector-6 Noida Uttar Pradesh

201301