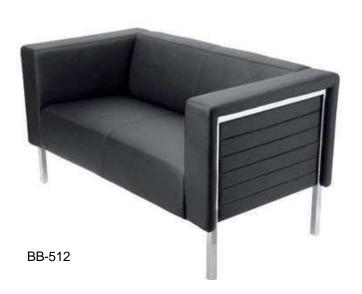

ST-19

## **Metal Storage**











Metal Storage Size- 900x457x 1980mm







Locker Storage Size- 450x450x 1980mm LC-02

Rack Size- 900x457x 1980mm

FC-02

# Reception









Reception Size- 1200x600x 1050 / 1200mm



# **Director Chair**





















BB-108







BB-111









3 ١٠٦٠







BB-118













BB-121



BB-123





BB-122































BB-144



BB-146



BB-148



BB-145





BB-149







**BB-150** 



BB-208



BB-211



A.

BB-209





























BB-223



BR-224



BB-227













BB-226



















BB-235



## Task Chair



























BB-312













#### **Visitor Chair**







# **Training Chair**







BB-376



























BB-504





BB-506











BB-510



BB-511















BB-521



BB-524



BB-522



BB-525



BB-523









BB-527







BB-528







BB-532













BB-553









BB-554









BB-614

## Educational Furniture











**Table Size- 1200x550x750mm** 

BSD-704













BSD-708



BSD-709





BSD-711





BSD-712 BSD-713







BSD-714





BSD-717 BSD-718







BSD-720





BSD-721



PIN BOARD



WHITEBOARD



BSD-722



#### SHREE FURNITURE

**GSTIN: 07CBTPS6369G1ZS** 

Mob-7836018822

**Email Id- shreefurnitureorg@gmail.com** 

Registered Office:-Rzh-197/1 flat no.202A street No.-

12 Palam colony delhi 110077

Factory Address – G-11, Sector-6 Noida Uttar Pradesh

201301