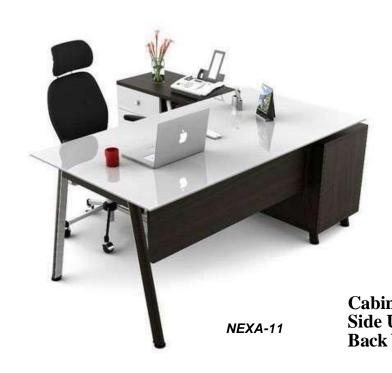

etter. With these desks crafted to seat 2 people, group synergy and work productivity levels are much higher. Colour: Walnut Material Size: 900x525mm.



WST-10 Cabin Table Size -1650x750x750mm Side Unit Size- 900x450x750mm Back Unit Size- 1650x450x750mm



Cabin Table Size -1800x750x750mm Side Unit Size- 1050x450x750mm Back Unit Size- 1800x450x750mm





WST-11 Cabin Table Size -1500x750x750mm Side Unit Size- 900x450x750mm Back Unit Size- 1500x450x750mm











DT-107







DT-109



# **Executive Table**





ET-02





Cabin Table Size -1500x750x750mm Side Unit Size- 1050x450x750mm Back Unit Size- 1200x450x1200mm

ET-04

ET-03











Cabin Table Size -1500x750x750mm Side Unit Size- 1050x450x750mm Back Unit Size- 1200x450x1200mm

# **NEXA Series**









NEXA-05



















NEXA-12



NEXA-13



NEXA-14





NEXA-14



















MT-07





MT-09











MT-16



MT-17

MT-18

**Meeting Table Size Dia 900x750mm** 











**Table Size- 1500x600x750mm** 

# Height Adjustable Table









**Table Size- 1500x600x750mm** 

# **Wooden Storage**











ST-01 ST-02 ST-03 ST-04



ST-05







ST-08

ST-06 ST-07 **Storage Size- 1200x40x750 / 2100mm** 











Mobile Pedestal Size- 400x450x680mm

ST-12







ST-14

ST-15

Storage Size- 1500x450x1200 / 2100mm









Storage Size- 2400x450x 2100mm

ST-19

## **Metal Storage**











Metal Storage Size- 900x457x 1980mm







Locker Storage Size- 450x450x 1980mm LC-02

Rack Size- 900x457x 1980mm

FC-02

# Reception









Reception Size- 1200x600x 1050 / 1200mm



# **Director Chair**