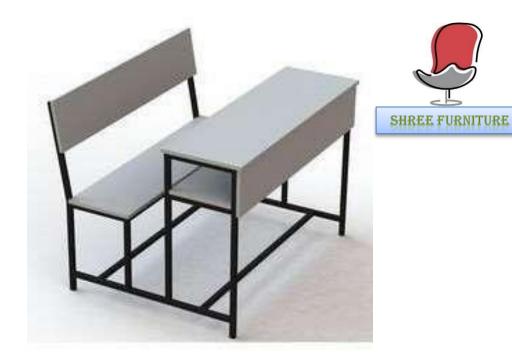

## Educational Furniture

**Table Size- 1200x550x750mm** 

BSD-704

BSD-708

BSD-709

BSD-711

BSD-712 BSD-713

BSD-714