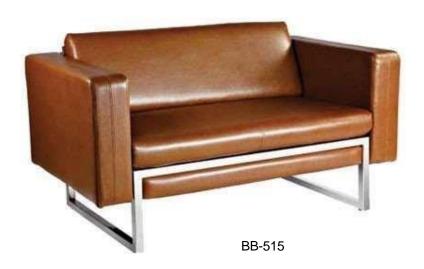

## **Metal Storage**











Metal Storage Size- 900x457x 1980mm







Locker Storage Size- 450x450x 1980mm LC-02

Rack Size- 900x457x 1980mm

FC-02

# Reception









Reception Size- 1200x600x 1050 / 1200mm



# **Director Chair**





















BB-108







BB-111









3 ١٠٦٠







BB-118













BB-121



BB-123





BB-122































BB-144



BB-146



BB-148



BB-145





BB-149







**BB-150** 



BB-208



BB-211



A.

BB-209





























BB-223



BR-224



BB-227













BB-226



















BB-235



## Task Chair



























BB-312













#### **Visitor Chair**







# **Training Chair**







BB-376



























BB-504





BB-506











BB-510



BB-511















BB-521



BB-524



BB-522



BB-525



BB-523









BB-527







BB-528







BB-532













BB-553









BB-554









BB-614

## Educational Furniture











**Table Size- 1200x550x750mm** 

BSD-704













BSD-708



BSD-709





BSD-711





BSD-712 BSD-713







BSD-714





BSD-717 BSD-718







BSD-720





BSD-721



PIN BOARD



WHITEBOARD



BSD-722



#### SHREE FURNITURE

**GSTIN: 07CBTPS6369G1ZS** 

Mob-7836018822

**Email Id- shreefurnitureorg@gmail.com** 

Registered Office:-Rzh-197/1 flat no.202A street No.-

12 Palam colony delhi 110077

Factory Address – G-11, Sector-6 Noida Uttar Pradesh

201301