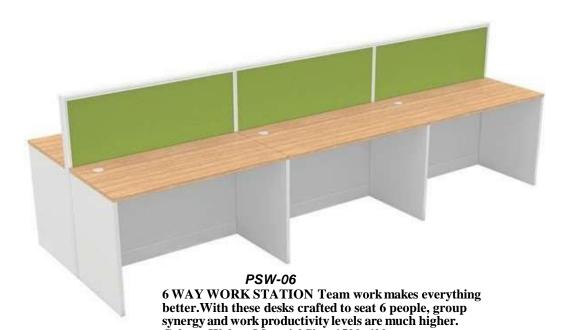

## STREX-07

6 WAY WORK STATION Team work makes everything better. With these desks crafted to seat 6 people, group synergy and work productivity levels are much higher. Colour: White Material Size: 1350x600x750mm.

6 WAY WORK STATION Team work makes everything better. With these desks crafted to seat 6 people, group synergy and work productivity levels are much higher. Colour: White Material Size: 1350x600x750mm.