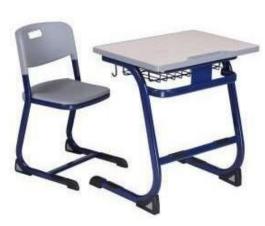

## Educational Furniture

**Table Size- 1200x550x750mm** 

BSD-704

BSD-708

BSD-709

BSD-711

BSD-712 BSD-713

BSD-714