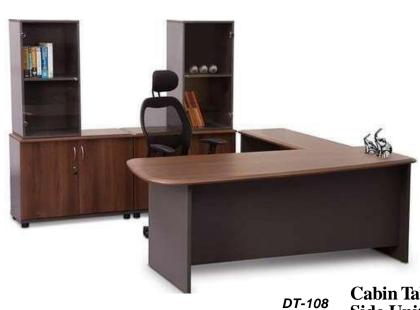

ity levels are much higher. Colour: Walnut Material Size: 1350x525mm.



3 WAY WORK STATION Team work makes everything better. With these desks crafted to seat 3 people, group synergy and work productivity levels are much higher. Colour: Walnut Material Size: 1050x525mm.



2 WAY WORK STATION Team work makes everything better. With these desks crafted to seat 2 people, group synergy and work productivity levels are much higher. Colour: Walnut Material Size: 900x525mm.



WST-10 Cabin Table Size -1650x750x750mm Side Unit Size- 900x450x750mm Back Unit Size- 1650x450x750mm



Cabin Table Size -1800x750x750mm Side Unit Size- 1050x450x750mm Back Unit Size- 1800x450x750mm





WST-11 Cabin Table Size -1500x750x750mm Side Unit Size- 900x450x750mm Back Unit Size- 1500x450x750mm











DT-107







DT-109



# **Executive Table**





ET-02





Cabin Table Size -1500x750x750mm Side Unit Size- 1050x450x750mm Back Unit Size- 1200x450x1200mm

ET-04

ET-03











Cabin Table Size -1500x750x750mm Side Unit Size- 1050x450x750mm Back Unit Size- 1200x450x1200mm

# **NEXA Series**









NEXA-05



















NEXA-12



NEXA-13



NEXA-14





NEXA-14



















MT-07





MT-09











MT-16



MT-17

MT-18

**Meeting Table Size Dia 900x750mm** 











**Table Size- 1500x600x750mm** 

# Height Adjustable Table









**Table Size- 1500x600x750mm** 

# **Wooden Storage**











ST-01 ST-02 ST-03 ST-04



ST-05







ST-08

ST-06 ST-07 **Storage Size- 1200x40x750 / 2100mm** 











Mobile Pedestal Size- 400x450x680mm

ST-12







ST-14

ST-15

Stora