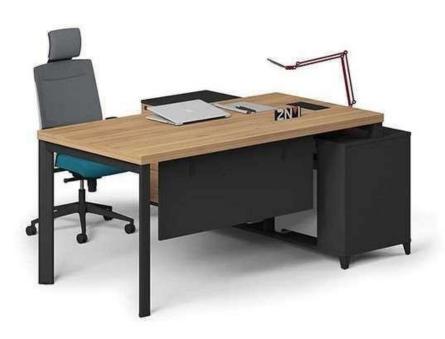

# SHREE FURNITURE

4 WAY WORK STATION Team work makes everything better. With these desks crafted to seat 4 people, group synergy and work productivity levels are much higher. Colour: Walnut Material Size: 1200x600x750mm.