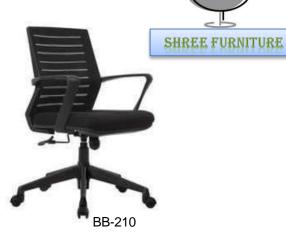

500x600x750mm** 

# **Wooden Storage**











ST-01 ST-02 ST-03 ST-04



ST-05







ST-08

ST-06 ST-07 **Storage Size- 1200x40x750 / 2100mm** 











Mobile Pedestal Size- 400x450x680mm

ST-12







ST-14

ST-15

Storage Size- 1500x450x1200 / 2100mm









Storage Size- 2400x450x 2100mm

ST-19

## **Metal Storage**











Metal Storage Size- 900x457x 1980mm







Locker Storage Size- 450x450x 1980mm LC-02

Rack Size- 900x457x 1980mm

FC-02

# Reception









Reception Size- 1200x600x 1050 / 1200mm



# **Director Chair**





















BB-108







BB-111









3 ١٠٦٠







BB-118













BB-121



BB-123





BB-122































BB-144



BB-146



BB-148



BB-145





BB-149







**BB-150** 



BB-208



BB-211



A.

BB-209





























BB-223



BR-224



BB-227













BB-226



















BB-235



## Task Chair



























BB-312













#### **Visitor Chair**







# **Training Chair**







BB-376



























BB-504





BB-506











BB-510



BB-511















BB-521



BB-524



BB-522



BB-525



BB-523









BB-527







BB-528







BB-532













BB-553









BB-554









BB-614

## Educational Furniture











**Table Size- 1200x550x750mm** 

BSD-704













BSD-708



BSD-709





BSD-711





BSD-712 BSD-713







BSD-714





BSD-717 BSD-718







BSD-720





BSD-721



PIN BOARD



WHITEBOARD



BSD-722



#### SHREE FURNITURE

**GSTIN: 07CBTPS6369G1ZS** 

Mob-7836018822

**Email Id- shreefurniture