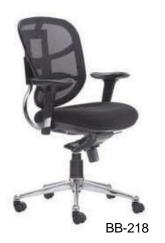

m** 

# **Wooden Storage**











ST-01 ST-02 ST-03 ST-04



ST-05







ST-08

ST-06 ST-07 **Storage Size- 1200x40x750 / 2100mm** 











Mobile Pedestal Size- 400x450x680mm

ST-12







ST-14

ST-15

Storage Size- 1500x450x1200 / 2100mm









Storage Size- 2400x450x 2100mm

ST-19

## **Metal Storage**











Metal Storage Size- 900x457x 1980mm







Locker Storage Size- 450x450x 1980mm LC-02

Rack Size- 900x457x 1980mm

FC-02

# Reception









Reception Size- 1200x600x 1050 / 1200mm



# **Director Chair**





















BB-108







BB-111









3 ١٠٦٠







BB-118













BB-121



BB-123





BB-122































BB-144



BB-146



BB-148



BB-145





BB-149







**BB-150** 



BB-208



BB-211



A.

BB-209





























BB-223



BR-224



BB-227













BB-226



















BB-235



## Task Chair



























BB-312













#### **Visitor Chair**







# **Training Chair**







BB-376



























BB-504





BB-506











BB-510



BB-511















BB-521



BB-524



BB-522



BB-525



BB-523









BB-527







BB-528







BB-532













BB-553









BB-554









BB-614

## Educational Furniture











**Table Size- 1200x550x750mm** 

BSD-704













BSD-708



BSD-709





BSD-711





BSD-712 BSD-713







BSD-714





BSD-717 BSD-718







BSD-720





BSD-721



PIN BOARD



WHITEBOARD



BSD-722



#### SHREE FURNITURE

**GSTIN: 07CBTPS6369G1ZS** 

Mob-7836018822

**Email Id- shreefurnitureorg@gmail.co