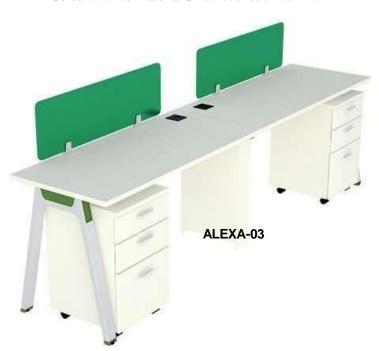

Sparx-03

4 WAY WORK STATION Team work makes everything better. With these desks crafted to seat 4 people, group synergy and work productivity levels are much higher. Colour: Walnut Material Size: 1050x600x750mm.