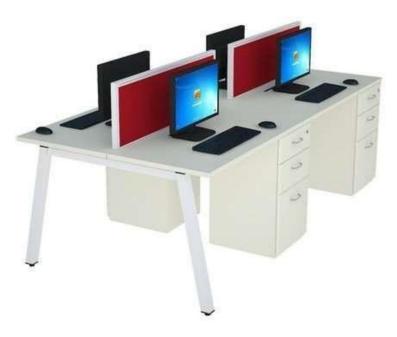

4 WAY WORK STATION Team workmakes everything better. With these desks crafted to seat 4 people, group synergy and work-productivity levels are much higher. Colour: White Material Size: 1500x1500x600x750mm.