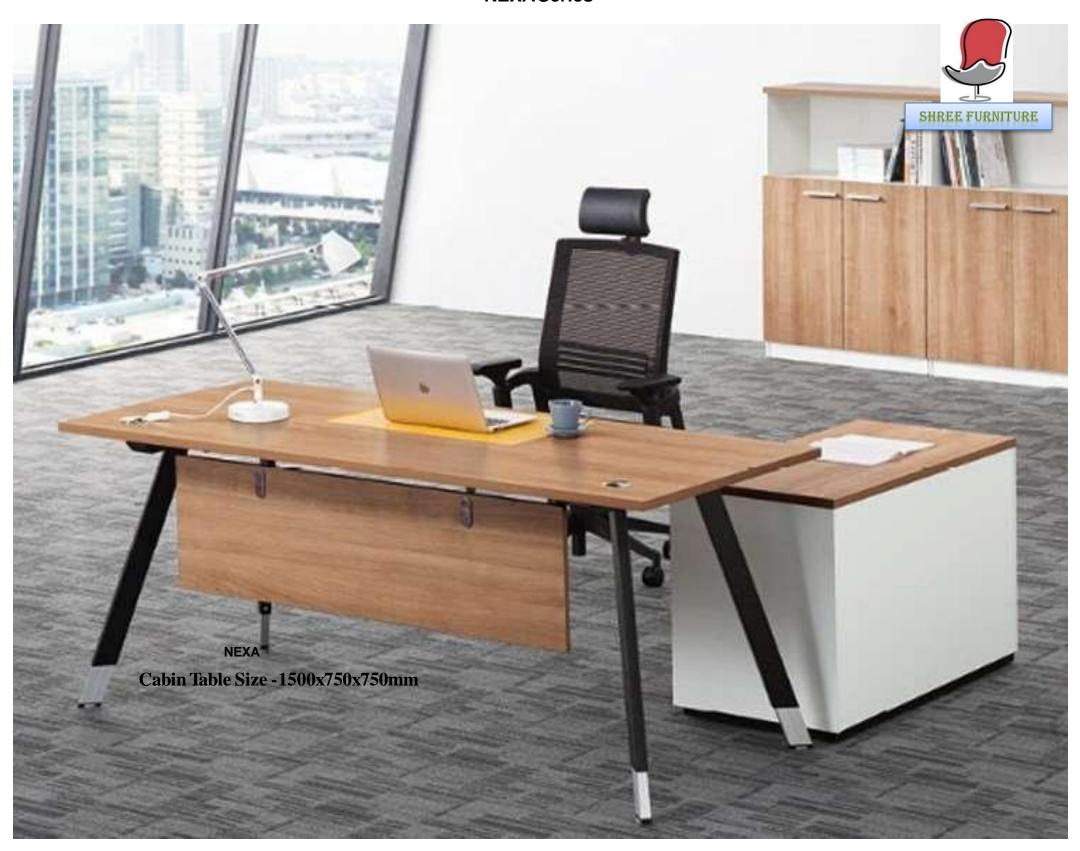

ON Team work makes everything better. With these desks crafted to seat 2 people, group synergy and work productivity levels are much higher. Colour: Walnut Material Size: 900x525mm.



WST-10 Cabin Table Size -1650x750x750mm Side Unit Size- 900x450x750mm Back Unit Size- 1650x450x750mm



Cabin Table Size -1800x750x750mm Side Unit Size- 1050x450x750mm Back Unit Size- 1800x450x750mm





WST-11 Cabin Table Size -1500x750x750mm Side Unit Size- 900x450x750mm Back Unit Size- 1500x450x750mm











DT-107







DT-109



# **Executive Table**





ET-02





Cabin Table Size -1500x750x750mm Side Unit Size- 1050x450x750mm Back Unit Size- 1200x450x1200mm

ET-04

ET-03











Cabin Table Size -1500x750x750mm Side Unit Size- 1050x450x750mm Back Unit Size- 1200x450x1200mm

# **NEXA Series**









NEXA-05



















NEXA-12



NEXA-13



NEXA-14





NEXA-14



















MT-07





MT-09











MT-16



MT-17

MT-18

**Meeting Table Size Dia 900x750mm** 











**Table Size- 1500x600x750mm** 

# Height Adjustable Table









**Table Size- 1500x600x750mm** 

# **Wooden Storage**











ST-01 ST-02 ST-03 ST-04



ST-05







ST-08

ST-06 ST-07 **Storage Size- 1200x40x750 / 2100mm** 











Mobile Pedestal Size- 400x450x680mm

ST-12







ST-14

ST-15

Storage Size- 1500x450x1200 / 2100mm









Storage Size- 2400x450x 2100mm

ST-19

## **Metal Storage**











Metal Storage Size- 900x457x 1980mm







Locker Storage Size- 450x450x 1980mm LC-02

Rack Size- 900x457x 1980mm

FC-02

# Reception









Reception Size- 1200x600x 1050 / 120