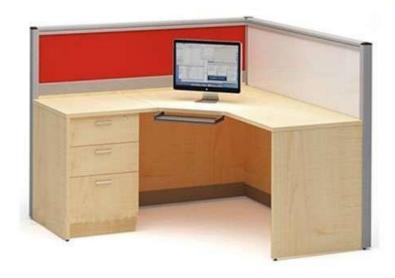

2 WAY WORK STATION Team work makes everything better. With these desks crafted to seat 2 people, group synergy and work productivity levels are much higher. Colour: White Material Size: 1500x600x750mm.