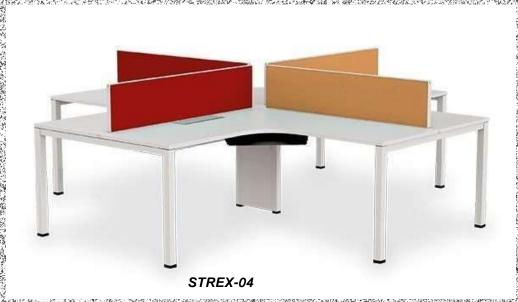

4 WAY WORK STATION Team workmakes everything better. With these desks crafted to seat 4 people, group synergy and work-productivity levels are much higher. Colour: White Material Size: 1500x1500x600x750mm.