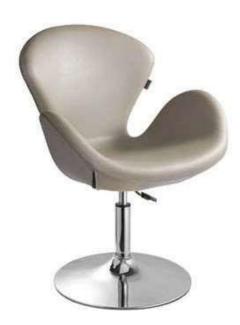

1980mm







Locker Storage Size- 450x450x 1980mm LC-02

Rack Size- 900x457x 1980mm

FC-02

# Reception









Reception Size- 1200x600x 1050 / 1200mm



# **Director Chair**





















BB-108







BB-111









3 ١٠٦٠







BB-118













BB-121



BB-123





BB-122































BB-144



BB-146



BB-148



BB-145





BB-149







**BB-150** 



BB-208



BB-211



A.

BB-209





























BB-223



BR-224



BB-227













BB-226



















BB-235



## Task Chair



























BB-312













#### **Visitor Chair**







# **Training Chair**







BB-376



























BB-504





BB-506











BB-510



BB-511















BB-521



BB-524



BB-522



BB-525



BB-523









BB-527







BB-528







BB-532













BB-553









BB-554









BB-614

## Educational Furniture











**Table Size- 1200x550x750mm** 

BSD-704













BSD-708



BSD-709





BSD-711





BSD-712 BSD-713







BSD-714





BSD-717 BSD-718







BSD-720





BSD-721



PIN BOARD



WHITEBOARD



BSD-722



#### SHREE FURNITURE

**GSTIN: 07CBTPS6369G1ZS** 

Mob-7836018822

**Email Id- shreefurnitureorg@gmail.com** 

Registered Office:-Rzh-197/1 flat no.202A street No.-

12 Palam colony delhi 110077

Factory Address – G-11, Sector-6 Noida Uttar Pradesh

201301