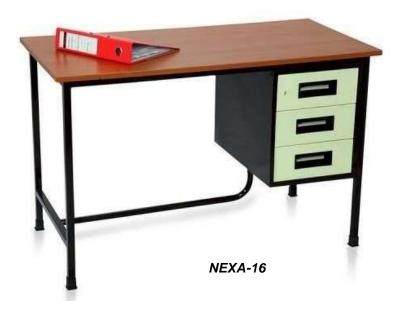

, group synergy and work productivity levels are much higher. Colour: Walnut Material Size: 900x525mm.



WST-10 Cabin Table Size -1650x750x750mm Side Unit Size- 900x450x750mm Back Unit Size- 1650x450x750mm



Cabin Table Size -1800x750x750mm Side Unit Size- 1050x450x750mm Back Unit Size- 1800x450x750mm





WST-11 Cabin Table Size -1500x750x750mm Side Unit Size- 900x450x750mm Back Unit Size- 1500x450x750mm











DT-107







DT-109



# **Executive Table**





ET-02





Cabin Table Size -1500x750x750mm Side Unit Size- 1050x450x750mm Back Unit Size- 1200x450x1200mm

ET-04

ET-03











Cabin Table Size -1500x750x750mm Side Unit Size- 1050x450x750mm Back Unit Size- 1200x450x1200mm

# **NEXA Series**









NEXA-05



















NEXA-12



NEXA-13



NEXA-14





NEXA-14



















MT-07





MT-09











MT-16



MT-17

MT-18

**Meeting Table Size Dia 900x750mm** 











**Table Size- 1500x600x750mm** 

# Height Adjustable Table









**Table Size- 1500x600x750mm** 

# **Wooden Storage**











ST-01 ST-02 ST-03 ST-04



ST-05







ST-08

ST-06 ST-07 **Storage Size- 1200x40x750 / 2100mm** 











Mobile Pedestal Size- 400x450x680mm

ST-12







ST-14

ST-15

Storage Size- 1500x450x1200 / 2100mm









Storage Size- 2400x450x 2100mm

ST-19

## **Metal Storage**











Metal Storage Size- 900x457x 1980mm







Locker Storage Size- 450x450x 1980mm LC-02

Rack Size- 900x457x 1980mm

FC-02

# Reception









Reception Size- 1200x600x 1050 / 1200mm



# **Director Chair**





















BB-108







BB-111