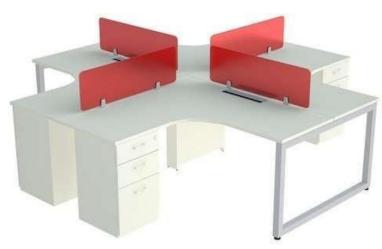

4 WAY WORK STATION Team workmakes everything better. With these desks crafted to seat 4 people, group synergy and work-productivity levels are much higher. Colour: White Material Size: 1500x1500x600x750mm.