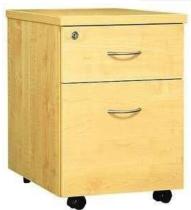

# **Wooden Storage**

ST-01 ST-02 ST-03 ST-04

ST-05

ST-08

ST-06 ST-07 **Storage Size- 1200x40x750 / 2100mm** 

Mobile Pedestal Size- 400x450x680mm

ST-12

ST-14