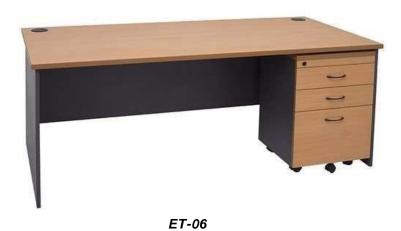

# **Executive Table**

ET-02

Cabin Table Size -1500x750x750mm Side Unit Size- 1050x450x750mm Back Unit Size- 1200x450x1200mm

ET-04

ET-03

Cabin Table Size -1500x750x750mm Side Unit Size- 1050x450x750mm Back Unit Size- 1200x450x1200mm