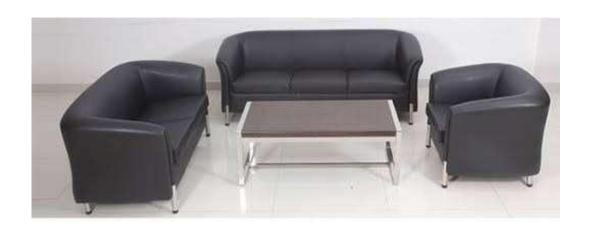

ge Size- 2400x450x 2100mm

ST-19

## **Metal Storage**











Metal Storage Size- 900x457x 1980mm







Locker Storage Size- 450x450x 1980mm LC-02

Rack Size- 900x457x 1980mm

FC-02

# Reception









Reception Size- 1200x600x 1050 / 1200mm



# **Director Chair**





















BB-108







BB-111









3 ١٠٦٠







BB-118













BB-121



BB-123





BB-122































BB-144



BB-146



BB-148



BB-145





BB-149







**BB-150** 



BB-208



BB-211



A.

BB-209





























BB-223



BR-224



BB-227













BB-226



















BB-235



## Task Chair



























BB-312













#### **Visitor Chair**







# **Training Chair**







BB-376



























BB-504





BB-506











BB-510



BB-511















BB-521



BB-524



BB-522



BB-525



BB-523









BB-527







BB-528







BB-532













BB-553









BB-554









BB-614

## Educational Furniture











**Table Size- 1200x550x750mm** 

BSD-704













BSD-708



BSD-709





BSD-711





BSD-712 BSD-713







BSD-714





BSD-717 BSD-718







BSD-720





BSD-721



PIN BOARD



WHITEBOARD



BSD-722



#### SHREE FURNITURE

**GSTIN: 07CBTPS6369G1ZS** 

Mob-7836018822

**Email Id- shreefurnitureorg@gmail.com** 

Registered Office:-Rzh-197/1 flat no.202A street No.-

12 Palam colony delhi 110077

Factory Address – G-11, Sector-6 Noida Uttar Pradesh

201301