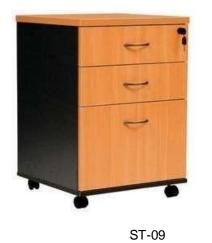

# **Wooden Storage**

ST-01 ST-02 ST-03 ST-04

ST-05

ST-08

ST-06 ST-07 **Storage Size- 1200x40x750 / 2100mm** 

Mobile Pedestal Size- 400x450x680mm

ST-12

ST-14