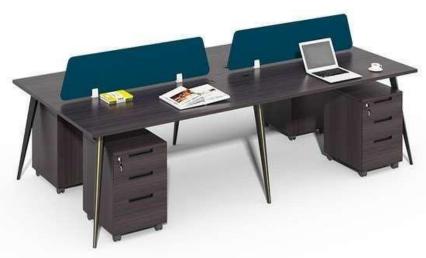

# **Sparx Series**

Sparx-01
4 WAY WORK STATION Team work makes everything better. With these desks crafted to seat 4 people, group synergy and work productivity levels are much higher. Colour: Walnut Material Size: 1200x600x750mm.