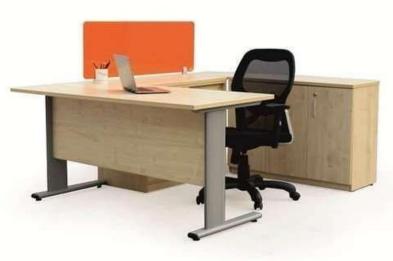

2 WAY WORK STATION Team work makes everything better. With these desks crafted to seat 2 people, group synergy and work productivity levels are much higher. Colour: White Material Size: 1500x600x750mm.

2 WAY WORK STATION Team workmakes everything better. With these desks crafted to seat 2 people, group synergy and work productivity levels are much higher. Colour: White Material Size; 1500x1350x600x750mm.