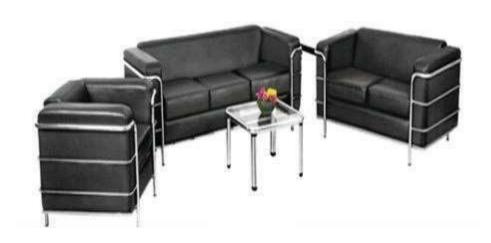

1200 / 2100mm









Storage Size- 2400x450x 2100mm

ST-19

## **Metal Storage**











Metal Storage Size- 900x457x 1980mm







Locker Storage Size- 450x450x 1980mm LC-02

Rack Size- 900x457x 1980mm

FC-02

# Reception









Reception Size- 1200x600x 1050 / 1200mm



# **Director Chair**





















BB-108







BB-111









3 ١٠٦٠







BB-118













BB-121



BB-123





BB-122































BB-144



BB-146



BB-148



BB-145





BB-149







**BB-150** 



BB-208



BB-211



A.

BB-209





























BB-223



BR-224



BB-227













BB-226



















BB-235



## Task Chair



























BB-312













#### **Visitor Chair**







# **Training Chair**







BB-376



























BB-504





BB-506











BB-510



BB-511















BB-521



BB-524



BB-522



BB-525



BB-523









BB-527







BB-528







BB-532













BB-553









BB-554









BB-614

## Educational Furniture











**Table Size- 1200x550x750mm** 

BSD-704













BSD-708



BSD-709





BSD-711





BSD-712 BSD-713







BSD-714





BSD-717 BSD-718







BSD-720





BSD-721



PIN BOARD



WHITEBOARD



BSD-722



#### SHREE FURNITURE

**GSTIN: 07CBTPS6369G1ZS** 

Mob-7836018822

**Email Id- shreefurnitureorg@gmail.com** 

Registered Office:-Rzh-197/1 flat no.202A street No.-

12 Palam colony delhi 110077

Factory Address – G-11, Sector-6 Noida Uttar Pradesh

201301