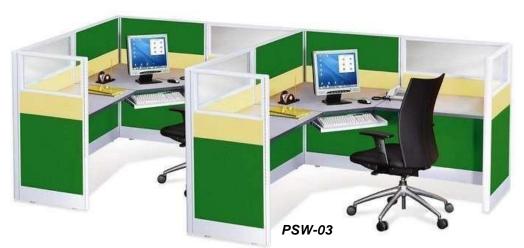

### **PSW-04**

4 WAY WORK STATION Team work makes everything better. With these desks crafted to seat 4 people, group synergy and work productivity levels are much higher. Colour: Walnut Material Size: 1500x600mm.