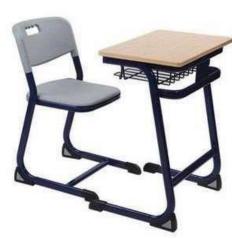

## Educational Furniture

**Table Size- 1200x550x750mm** 

BSD-704

BSD-708

BSD-709

BSD-711

BSD-712 BSD-713

BSD-714