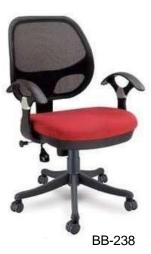

T-06 ST-07 **Storage Size- 1200x40x750 / 2100mm** 











Mobile Pedestal Size- 400x450x680mm

ST-12







ST-14

ST-15

Storage Size- 1500x450x1200 / 2100mm









Storage Size- 2400x450x 2100mm

ST-19

## **Metal Storage**











Metal Storage Size- 900x457x 1980mm







Locker Storage Size- 450x450x 1980mm LC-02

Rack Size- 900x457x 1980mm

FC-02

# Reception









Reception Size- 1200x600x 1050 / 1200mm



# **Director Chair**





















BB-108







BB-111









3 ١٠٦٠







BB-118













BB-121



BB-123





BB-122































BB-144



BB-146



BB-148



BB-145





BB-149







**BB-150** 



BB-208



BB-211



A.

BB-209





























BB-223



BR-224



BB-227













BB-226



















BB-235



## Task Chair



























BB-312













#### **Visitor Chair**







# **Training Chair**







BB-376



























BB-504





BB-506











BB-510



BB-511















BB-521



BB-524



BB-522



BB-525



BB-523









BB-527







BB-528







BB-532













BB-553









BB-554









BB-614

## Educational Furniture











**Table Size- 1200x550x750mm** 

BSD-704













BSD-708



BSD-709





BSD-711





BSD-712 BSD-713







BSD-714





BSD-717 BSD-718







BSD-720





BSD-721



PIN BOARD



WHITEBOARD



BSD-722



#### SHREE FURNITURE

**GSTIN: 07CBTPS6369G1ZS** 

Mob-7836018822

**Email Id- shreefurnitureorg@gmail.com** 

Registered Office:-Rzh-197/1 flat no.202A street No.-

12 Palam colony delhi 110