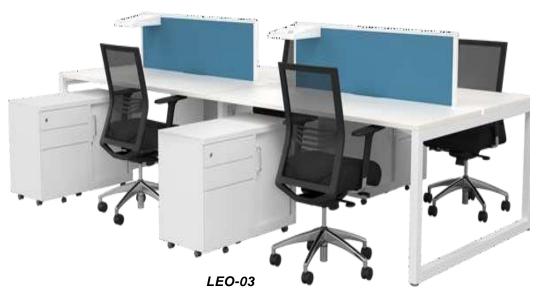

4 WAY WORK STATION Team work makes everything better. With these desks crafted to seat 4 people, group synergy and work productivity levels are much higher. Colour: Beech Material Size: 1500x1500x600x750mm.