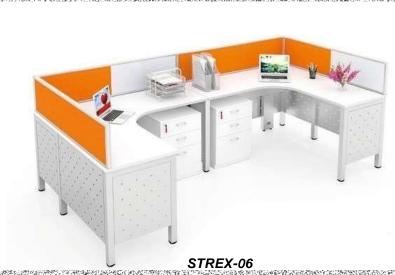

### STREX-05

2 WAY WORK STATION Team work makes everything better. With these desks crafted to seat 2 people, group synergy and work productivity levels are much higher, Colour: White Material Size: 1500x1350x600x750mm.