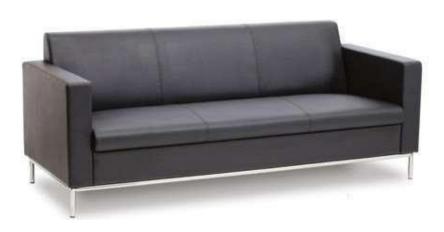

0x 2100mm

ST-19

## **Metal Storage**











Metal Storage Size- 900x457x 1980mm







Locker Storage Size- 450x450x 1980mm LC-02

Rack Size- 900x457x 1980mm

FC-02

# Reception









Reception Size- 1200x600x 1050 / 1200mm



# **Director Chair**





















BB-108







BB-111









3 ١٠٦٠







BB-118













BB-121



BB-123





BB-122































BB-144



BB-146



BB-148



BB-145





BB-149







**BB-150** 



BB-208



BB-211



A.

BB-209





























BB-223



BR-224



BB-227













BB-226



















BB-235



## Task Chair



























BB-312













#### **Visitor Chair**







# **Training Chair**







BB-376



























BB-504





BB-506











BB-510



BB-511















BB-521



BB-524



BB-522



BB-525



BB-523









BB-527







BB-528







BB-532













BB-553









BB-554









BB-614

## Educational Furniture











**Table Size- 1200x550x750mm** 

BSD-704













BSD-708



BSD-709





BSD-711





BSD-712 BSD-713







BSD-714





BSD-717 BSD-718







BSD-720





BSD-721



PIN BOARD



WHITEBOARD



BSD-722



#### SHREE FURNITURE

**GSTIN: 07CBTPS6369G1ZS** 

Mob-7836018822

**Email Id- shreefurnitureorg@gmail.com** 

Registered Office:-Rzh-197/1 flat no.202A street No.-

12 Palam colony delhi 110077

Factory Address – G-11, Sector-6 Noida Uttar Pradesh

201301