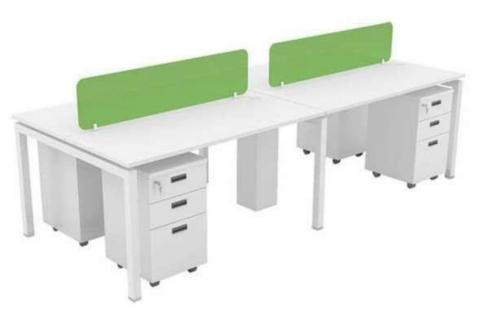

4 WAY WORK STATION Team workmakes everything better. With these desks crafted to seat 4 people, group synergy and work-productivity levels are much higher. Colour: White Material Size: 1500x1500x600x750mm.