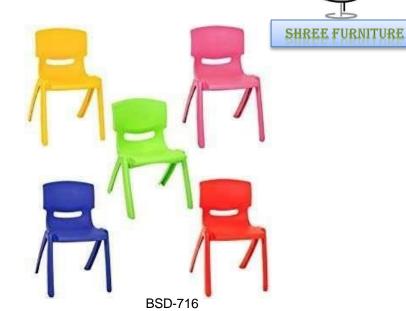

## Educational Furniture

**Table Size- 1200x550x750mm** 

BSD-704

BSD-708

BSD-709

BSD-711

BSD-712 BSD-713

BSD-714