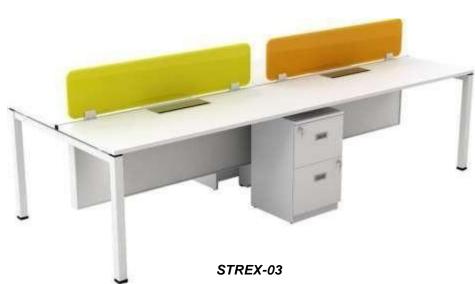

Sparx-03

4 WAY WORK STATION Team work makes everything better. With these desks crafted to seat 4 people, group synergy and work productivity levels are much higher. Colour: Walnut Material Size: 1050x600x750mm.