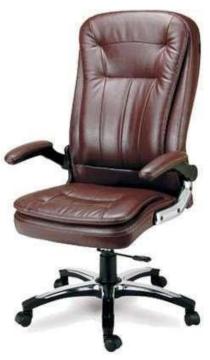

ize Dia 900x750mm** 











**Table Size- 1500x600x750mm** 

# Height Adjustable Table









**Table Size- 1500x600x750mm** 

# **Wooden Storage**











ST-01 ST-02 ST-03 ST-04



ST-05







ST-08

ST-06 ST-07 **Storage Size- 1200x40x750 / 2100mm** 











Mobile Pedestal Size- 400x450x680mm

ST-12







ST-14

ST-15

Storage Size- 1500x450x1200 / 2100mm









Storage Size- 2400x450x 2100mm

ST-19

## **Metal Storage**











Metal Storage Size- 900x457x 1980mm







Locker Storage Size- 450x450x 1980mm LC-02

Rack Size- 900x457x 1980mm

FC-02

# Reception









Reception Size- 1200x600x 1050 / 1200mm



# **Director Chair**





















BB-108







BB-111









3 ١٠٦٠







BB-118













BB-121



BB-123





BB-122































BB-144



BB-146



BB-148



BB-145





BB-149







**BB-150** 



BB-208



BB-211



A.

BB-209





























BB-223



BR-224



BB-227













BB-226



















BB-235



## Task Chair



























BB-312













#### **Visitor Chair**







# **Training Chair**







BB-376



























BB-504





BB-506











BB-510



BB-511















BB-521



BB-524



BB-522



BB-525



BB-523









BB-527







BB-528







BB-532













BB-553









BB-554









BB-614

## Educational Furniture











**Table Size- 1200x550x750mm** 

BSD-704













BSD-708



BSD-709





BSD-711





BSD-712 BSD-713







BSD-714





BSD-717 BSD-718







BSD-720





BSD-721



PIN BOARD



WHI