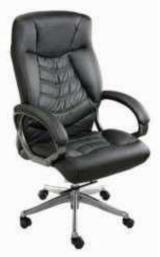

EXA-13



NEXA-14





NEXA-14



















MT-07





MT-09











MT-16



MT-17

MT-18

**Meeting Table Size Dia 900x750mm** 











**Table Size- 1500x600x750mm** 

# Height Adjustable Table









**Table Size- 1500x600x750mm** 

# **Wooden Storage**











ST-01 ST-02 ST-03 ST-04



ST-05







ST-08

ST-06 ST-07 **Storage Size- 1200x40x750 / 2100mm** 











Mobile Pedestal Size- 400x450x680mm

ST-12







ST-14

ST-15

Storage Size- 1500x450x1200 / 2100mm









Storage Size- 2400x450x 2100mm

ST-19

## **Metal Storage**











Metal Storage Size- 900x457x 1980mm







Locker Storage Size- 450x450x 1980mm LC-02

Rack Size- 900x457x 1980mm

FC-02

# Reception









Reception Size- 1200x600x 1050 / 1200mm



# **Director Chair**





















BB-108







BB-111









3 ١٠٦٠







BB-118













BB-121



BB-123





BB-122































BB-144



BB-146



BB-148



BB-145





BB-149







**BB-150** 



BB-208



BB-211



A.

BB-209





























BB-223



BR-224



BB-227













BB-226



















BB-235



## Task Chair



























BB-312













#### **Visitor Chair**







# **Training Chair**







BB-376



























BB-504





BB-506











BB-510



BB-511















BB-521



BB-524



BB-522



BB-525



BB-523









BB-527







BB-528







BB-532













BB-553









BB-554









BB-614

## Educational Furniture











**Table Size- 1200x550x750mm** 

BSD-704













BSD-708



BSD-709