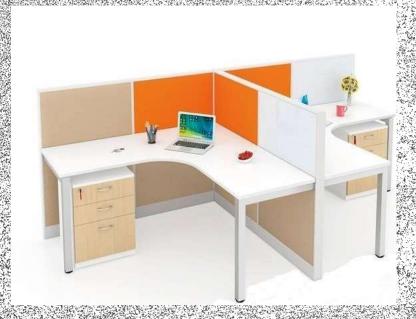

g better. With these desks crafted to seat 4 people, group synergy and work productivity levels are much higher. Colour: White Material Size: 1200x600x750mm.





### STREX-02

2 WAY WORK STATION Team work makes everything better. With these desks crafted to seat 2 people, group synergy and work productivity levels are much higher. Colour: White Material Size: 1050x600x750mm.



4 WAY WORK STATION Team workmakes everything better. With these desks crafted to seat 4 people, group synergy and work-productivity levels are much higher. Colour: White Material Size: 1500x1500x600x750mm.



2 WAY WORK STATION Team workmakes everything better. With these desks crafted to seat 2 people, group synergy and work productivity levels are much higher. Colour: White Material Size; 1500x1350x600x750mm.





### STREX-05

2 WAY WORK STATION Team work makes everything better. With these desks crafted to seat 2 people, group synergy and work productivity levels are much higher, Colour: White Material Size: 1500x1350x600x750mm.



## STREX-07

6 WAY WORK STATION Team work makes everything better. With these desks crafted to seat 6 people, group synergy and work productivity levels are much higher. Colour: White Material Size: 1350x600x750mm.



### STREX-09

2 WAY WORK STATION Team work makes everything better. With these desks crafted to seat 2 people, group synergy and work productivity levels are much higher. Colour: White Material Size: 1500x1350x600x750mm.





### STREX-08

4 WAY WORK STATION Team work makes everything better. With these desks crafted to seat 4 people, group synergy and w