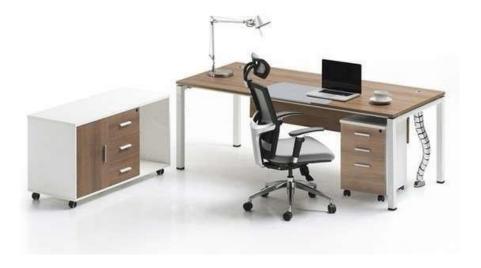

WST-10 Cabin Table Size -1650x750x750mm Side Unit Size- 900x450x750mm Back Unit Size- 1650x450x750mm

Cabin Table Size -1800x750x750mm Side Unit Size- 1050x450x750mm Back Unit Size- 1800x450x750mm

WST-11 Cabin Table Size -1500x750x750mm Side Unit Size- 900x450x750mm Back Unit Size- 1500x450x750mm