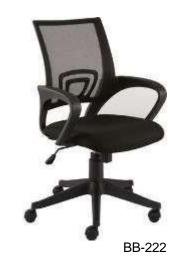

# **Wooden Storage**











ST-01 ST-02 ST-03 ST-04



ST-05







ST-08

ST-06 ST-07 **Storage Size- 1200x40x750 / 2100mm** 











Mobile Pedestal Size- 400x450x680mm

ST-12







ST-14

ST-15

Storage Size- 1500x450x1200 / 2100mm









Storage Size- 2400x450x 2100mm

ST-19

## **Metal Storage**











Metal Storage Size- 900x457x 1980mm







Locker Storage Size- 450x450x 1980mm LC-02

Rack Size- 900x457x 1980mm

FC-02

# Reception









Reception Size- 1200x600x 1050 / 1200mm



# **Director Chair**





















BB-108







BB-111









3 ١٠٦٠







BB-118













BB-121



BB-123





BB-122































BB-144



BB-146



BB-148



BB-145





BB-149







**BB-150** 



BB-208



BB-211



A.

BB-209





























BB-223



BR-224



BB-227













BB-226



















BB-235



## Task Chair



























BB-312













#### **Visitor Chair**







# **Training Chair**







BB-376



























BB-504





BB-506











BB-510



BB-511















BB-521



BB-524



BB-522



BB-525



BB-523









BB-527







BB-528







BB-532













BB-553









BB-554









BB-614

## Educational Furniture











**Table Size- 1200x550x750mm** 

BSD-704













BSD-708



BSD-709





BSD-711





BSD-712 BSD-713







BSD-714





BSD-717 BSD-718







BSD-720





BSD-721



PIN BOARD



WHITEBOARD



BSD-722



#### SHREE FURNITURE

**GSTIN: 07CBTPS6369G1ZS** 

Mob-7836018822

**Email Id- shreefurnitureorg@gmail.com**