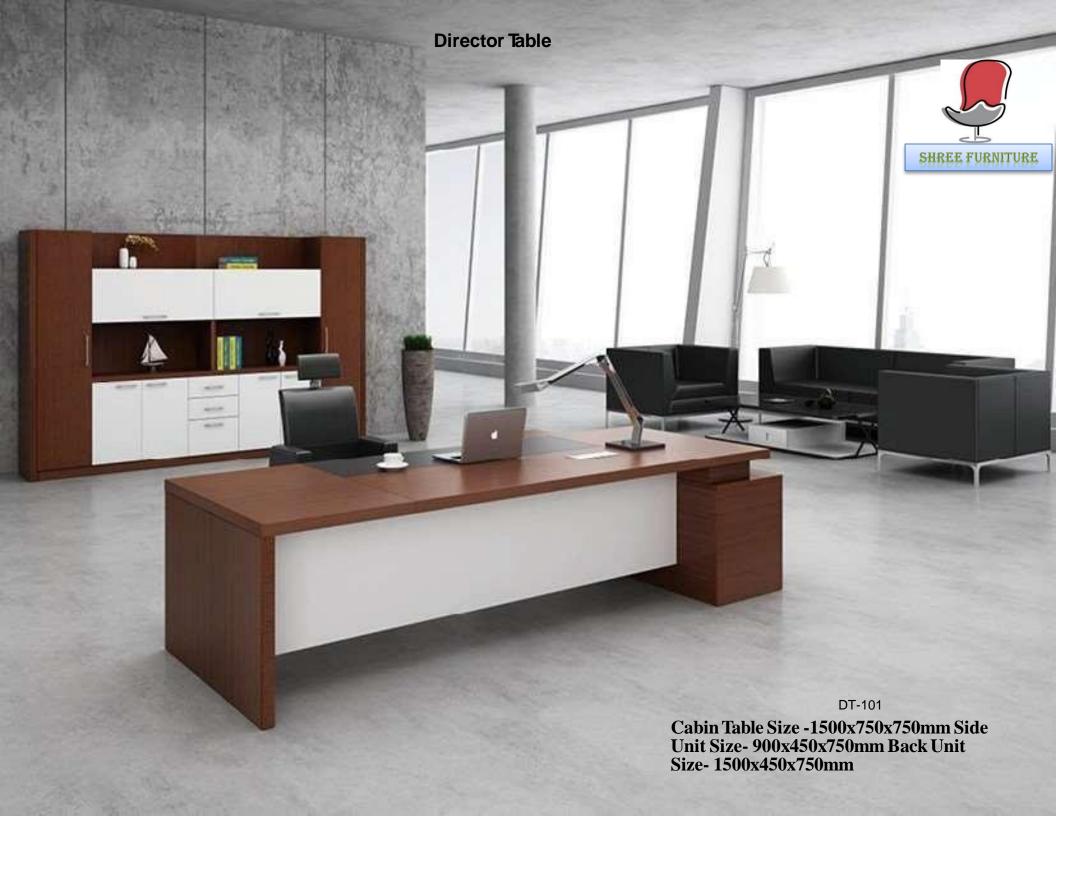

# **Executive Table**

ET-02

Cabin Table Size -1500x750x750mm Side Unit Size- 1050x450x750mm Back Unit Size- 1200x450x1200mm

ET-04

ET-03

Cabin Table Size -1500x750x750mm Side Unit Size- 1050x450x750mm Back Unit Size- 1200x450x1200mm