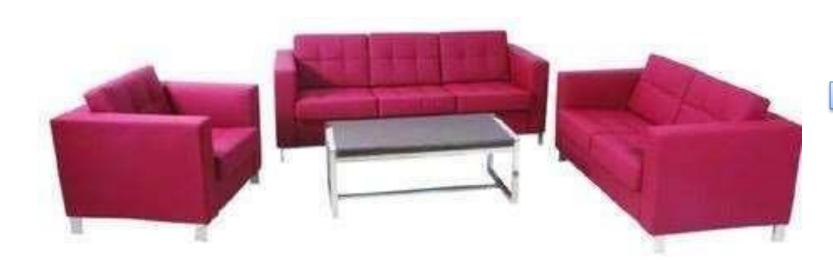

00 / 2100mm









Storage Size- 2400x450x 2100mm

ST-19

## **Metal Storage**











Metal Storage Size- 900x457x 1980mm







Locker Storage Size- 450x450x 1980mm LC-02

Rack Size- 900x457x 1980mm

FC-02

# Reception









Reception Size- 1200x600x 1050 / 1200mm



# **Director Chair**





















BB-108







BB-111









3 ١٠٦٠







BB-118













BB-121



BB-123





BB-122































BB-144



BB-146



BB-148



BB-145





BB-149







**BB-150** 



BB-208



BB-211



A.

BB-209





























BB-223



BR-224



BB-227













BB-226



















BB-235



## Task Chair



























BB-312













#### **Visitor Chair**







# **Training Chair**







BB-376



























BB-504





BB-506











BB-510



BB-511















BB-521



BB-524



BB-522



BB-525



BB-523









BB-527







BB-528







BB-532













BB-553









BB-554









BB-614

## Educational Furniture











**Table Size- 1200x550x750mm** 

BSD-704













BSD-708



BSD-709





BSD-711





BSD-712 BSD-713







BSD-714





BSD-717 BSD-718







BSD-720





BSD-721



PIN BOARD



WHITEBOARD



BSD-722



#### SHREE FURNITURE

**GSTIN: 07CBTPS6369G1ZS** 

Mob-7836018822

**Email Id- shreefurnitureorg@gmail.com** 

Registered Office:-Rzh-197/1 flat no.202A street No.-

12 Palam colony delhi 110077

Factory Address – G-11, Sector-6 Noida Uttar Pradesh

201301