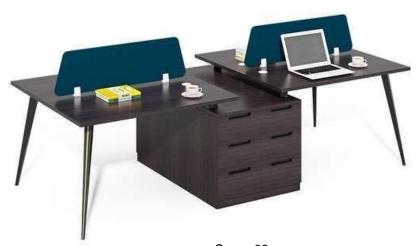

Sparx-03

4 WAY WORK STATION Team work makes everything better. With these desks crafted to seat 4 people, group synergy and work productivity levels are much higher. Colour: Walnut Material Size: 1050x600x750mm.