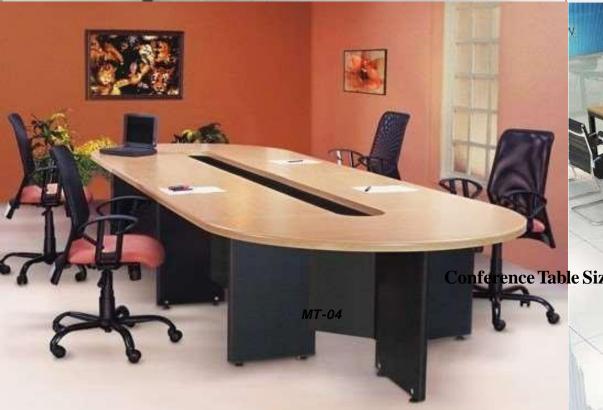

nergy and work productivity levels are much higher. Colour: Walnut Material Size: 900x525mm.



WST-10 Cabin Table Size -1650x750x750mm Side Unit Size- 900x450x750mm Back Unit Size- 1650x450x750mm



Cabin Table Size -1800x750x750mm Side Unit Size- 1050x450x750mm Back Unit Size- 1800x450x750mm





WST-11 Cabin Table Size -1500x750x750mm Side Unit Size- 900x450x750mm Back Unit Size- 1500x450x750mm











DT-107







DT-109



# **Executive Table**





ET-02





Cabin Table Size -1500x750x750mm Side Unit Size- 1050x450x750mm Back Unit Size- 1200x450x1200mm

ET-04

ET-03











Cabin Table Size -1500x750x750mm Side Unit Size- 1050x450x750mm Back Unit Size- 1200x450x1200mm

# **NEXA Series**









NEXA-05



















NEXA-12



NEXA-13



NEXA-14





NEXA-14



















MT-07





MT-09











MT-16



MT-17

MT-18

**Meeting Table Size Dia 900x750mm** 











**Table Size- 1500x600x750mm** 

# Height Adjustable Table









**Table Size- 1500x600x750mm** 

# **Wooden Storage**











ST-01 ST-02 ST-03 ST-04



ST-05







ST-08

ST-06 ST-07 **Storage Size- 1200x40x750 / 2100mm** 











Mobile Pedestal Size- 400x450x680mm

ST-12







ST-14

ST-15

Storage Size- 1500x450x1200 / 2100mm









Storage Size- 2400x450x 2100mm

ST-19

## **Metal Storage**











Metal Storage Size- 900x457x 1980mm







Locker Storage Size- 450x450x 1980mm LC-02

Rack Size- 900x457x 1980mm

FC-02

# Reception









Reception Size- 1200x600x 1050 / 1200mm



# **Director Chair**





















BB-108







BB-111









3 ١٠٦٠