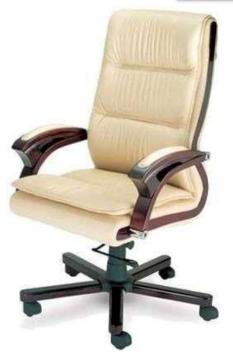

NEXA-13



NEXA-14





NEXA-14



















MT-07





MT-09











MT-16



MT-17

MT-18

**Meeting Table Size Dia 900x750mm** 











**Table Size- 1500x600x750mm** 

# Height Adjustable Table









**Table Size- 1500x600x750mm** 

# **Wooden Storage**











ST-01 ST-02 ST-03 ST-04



ST-05







ST-08

ST-06 ST-07 **Storage Size- 1200x40x750 / 2100mm** 











Mobile Pedestal Size- 400x450x680mm

ST-12







ST-14

ST-15

Storage Size- 1500x450x1200 / 2100mm









Storage Size- 2400x450x 2100mm

ST-19

## **Metal Storage**











Metal Storage Size- 900x457x 1980mm







Locker Storage Size- 450x450x 1980mm LC-02

Rack Size- 900x457x 1980mm

FC-02

# Reception









Reception Size- 1200x600x 1050 / 1200mm



# **Director Chair**





















BB-108







BB-111









3 ١٠٦٠







BB-118













BB-121



BB-123





BB-122































BB-144



BB-146



BB-148



BB-145





BB-149







**BB-150** 



BB-208



BB-211



A.

BB-209





























BB-223



BR-224



BB-227













BB-226



















BB-235



## Task Chair



























BB-312













#### **Visitor Chair**







# **Training Chair**







BB-376



























BB-504





BB-506











BB-510



BB-511















BB-521



BB-524



BB-522



BB-525



BB-523









BB-527







BB-528







BB-532













BB-553









BB-554









BB-614

## Educational Furniture











**Table Size- 1200x550x750mm** 

BSD-704













BSD-708



BSD