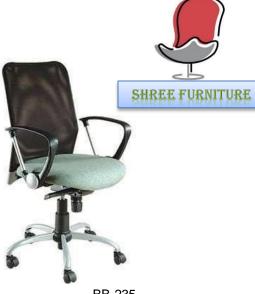

ST-08

ST-06 ST-07 **Storage Size- 1200x40x750 / 2100mm** 











Mobile Pedestal Size- 400x450x680mm

ST-12







ST-14

ST-15

Storage Size- 1500x450x1200 / 2100mm









Storage Size- 2400x450x 2100mm

ST-19

## **Metal Storage**











Metal Storage Size- 900x457x 1980mm







Locker Storage Size- 450x450x 1980mm LC-02

Rack Size- 900x457x 1980mm

FC-02

# Reception









Reception Size- 1200x600x 1050 / 1200mm



# **Director Chair**





















BB-108







BB-111









3 ١٠٦٠







BB-118













BB-121



BB-123





BB-122































BB-144



BB-146



BB-148



BB-145





BB-149







**BB-150** 



BB-208



BB-211



A.

BB-209





























BB-223



BR-224



BB-227













BB-226



















BB-235



## Task Chair



























BB-312













#### **Visitor Chair**







# **Training Chair**







BB-376



























BB-504





BB-506











BB-510



BB-511















BB-521



BB-524



BB-522



BB-525



BB-523









BB-527







BB-528







BB-532













BB-553









BB-554









BB-614

## Educational Furniture











**Table Size- 1200x550x750mm** 

BSD-704













BSD-708



BSD-709





BSD-711





BSD-712 BSD-713







BSD-714





BSD-717 BSD-718







BSD-720





BSD-721



PIN BOARD



WHITEBOARD



BSD-722



#### SHREE FURNITURE

**GSTIN: 07CBTPS6369G1ZS** 

Mob-7836018822

**Email Id- shreefurnitureorg@gmail.com** 

Registered Office:-Rzh-197/1 flat no.202A street No.-

12 Palam colony