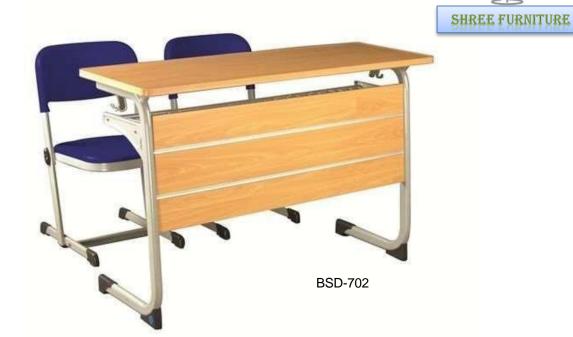

## Educational Furniture

**Table Size- 1200x550x750mm** 

BSD-704

BSD-708

BSD-709

BSD-711

BSD-712 BSD-713

BSD-714