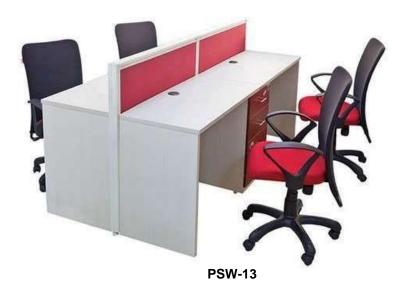

3 WAY WORK STATION Team work makes everything better. With these desks crafted to seat 3 people, group synergy and work productivity levels are much higher. Colour: Walnut Material Size: 1050x525mm.

2 WAY WORK STATION Team work makes everything better. With these desks crafted to seat 2 people, group synergy and work productivity levels are much higher. Colour: Walnut Material Size: 900x525mm.