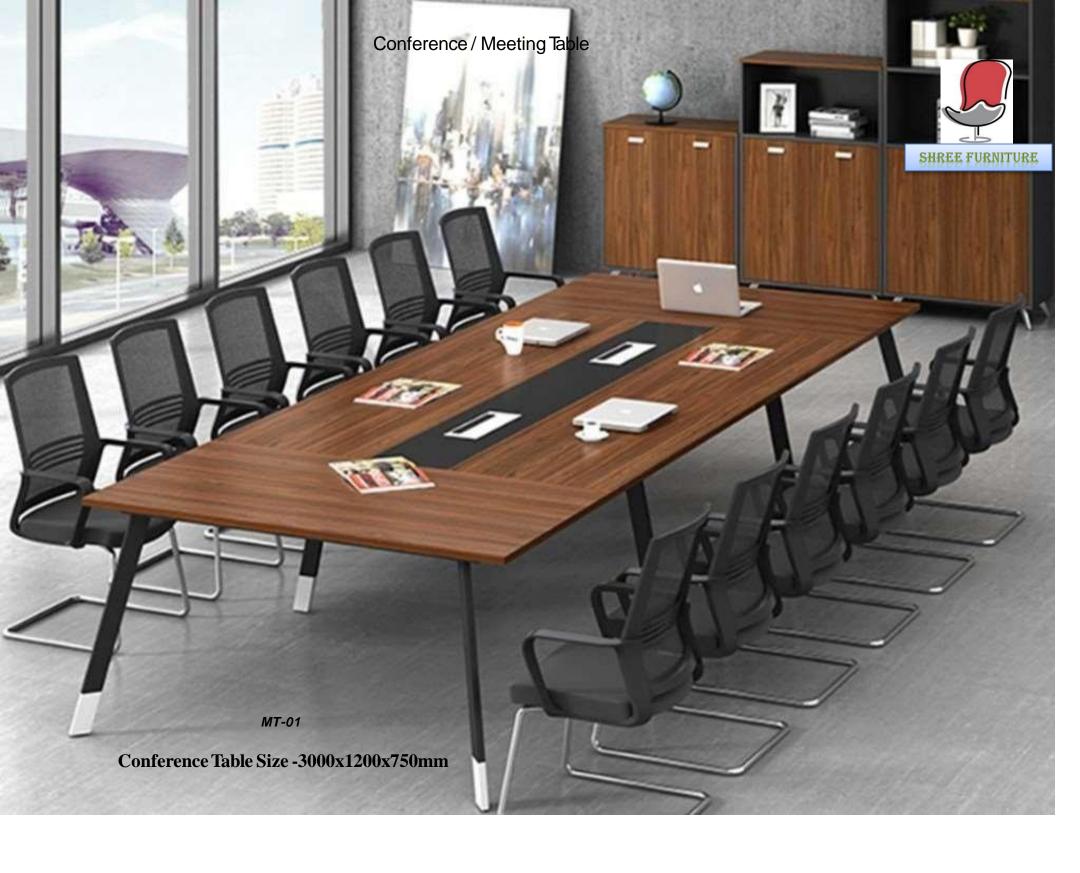

MT-16

MT-17

MT-18

**Meeting Table Size Dia 900x750mm** 

**Table Size- 1500x600x750mm** 