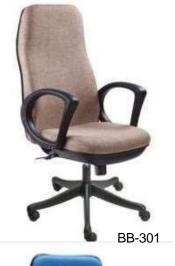

age Size- 1200x40x750 / 2100mm** 











Mobile Pedestal Size- 400x450x680mm

ST-12







ST-14

ST-15

Storage Size- 1500x450x1200 / 2100mm









Storage Size- 2400x450x 2100mm

ST-19

## **Metal Storage**











Metal Storage Size- 900x457x 1980mm







Locker Storage Size- 450x450x 1980mm LC-02

Rack Size- 900x457x 1980mm

FC-02

# Reception









Reception Size- 1200x600x 1050 / 1200mm



# **Director Chair**





















BB-108







BB-111









3 ١٠٦٠







BB-118













BB-121



BB-123





BB-122































BB-144



BB-146



BB-148



BB-145





BB-149







**BB-150** 



BB-208



BB-211



A.

BB-209





























BB-223



BR-224



BB-227













BB-226



















BB-235



## Task Chair



























BB-312













#### **Visitor Chair**







# **Training Chair**







BB-376



























BB-504





BB-506











BB-510



BB-511















BB-521



BB-524



BB-522



BB-525



BB-523









BB-527







BB-528







BB-532













BB-553









BB-554









BB-614

## Educational Furniture











**Table Size- 1200x550x750mm** 

BSD-704













BSD-708



BSD-709





BSD-711





BSD-712 BSD-713







BSD-714





BSD-717 BSD-718







BSD-720





BSD-721



PIN BOARD



WHITEBOARD



BSD-722



#### SHREE FURNITURE

**GSTIN: 07CBTPS6369G1ZS** 

Mob-7836018822

**Email Id- shreefurnitureorg@gmail.com** 

Registered Office:-Rzh-197/1 flat no.202A street No.-

12 Palam colony delhi 110077

Factory Addr