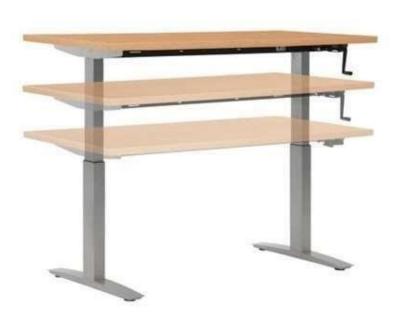

t Size- 1650x450x750mm



Cabin Table Size -1800x750x750mm Side Unit Size- 1050x450x750mm Back Unit Size- 1800x450x750mm





WST-11 Cabin Table Size -1500x750x750mm Side Unit Size- 900x450x750mm Back Unit Size- 1500x450x750mm











DT-107







DT-109



# **Executive Table**





ET-02





Cabin Table Size -1500x750x750mm Side Unit Size- 1050x450x750mm Back Unit Size- 1200x450x1200mm

ET-04

ET-03











Cabin Table Size -1500x750x750mm Side Unit Size- 1050x450x750mm Back Unit Size- 1200x450x1200mm

# **NEXA Series**









NEXA-05



















NEXA-12



NEXA-13



NEXA-14





NEXA-14



















MT-07





MT-09











MT-16



MT-17

MT-18

**Meeting Table Size Dia 900x750mm** 











**Table Size- 1500x600x750mm** 

# Height Adjustable Table









**Table Size- 1500x600x750mm** 

# **Wooden Storage**











ST-01 ST-02 ST-03 ST-04



ST-05







ST-08

ST-06 ST-07 **Storage Size- 1200x40x750 / 2100mm** 











Mobile Pedestal Size- 400x450x680mm

ST-12







ST-14

ST-15

Storage Size- 1500x450x1200 / 2100mm









Storage Size- 2400x450x 2100mm

ST-19

## **Metal Storage**











Metal Storage Size- 900x457x 1980mm







Locker Storage Size- 450x450x 1980mm LC-02

Rack Size- 900x457x 1980mm

FC-02

# Reception









Reception Size- 1200x600x 1050 / 1200mm



# **Director Chair**





















BB-108







BB-111









3 ١٠٦٠







BB-118













BB-121



BB-123





BB-122































BB-144



BB-146



BB-148



BB-145





BB-149







**BB-150** 



BB-208



BB-211