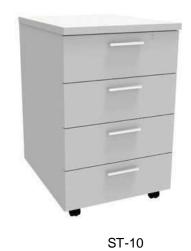

# **Wooden Storage**

ST-01 ST-02 ST-03 ST-04

ST-05

ST-08

ST-06 ST-07 **Storage Size- 1200x40x750 / 2100mm** 

Mobile Pedestal Size- 400x450x680mm

ST-12

ST-14