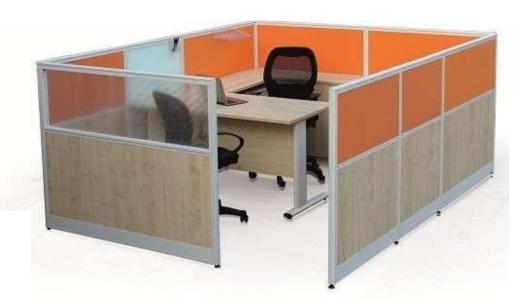

up synergy and work productivity levels are much higher. Colour: Walnut Material Size: 1500x1350x600x750mm.



### **PSW-04**

4 WAY WORK STATION Team work makes everything better. With these desks crafted to seat 4 people, group synergy and work productivity levels are much higher. Colour: Walnut Material Size: 1500x600mm.



Colour: Walnut Material Size: 1500x600mm.





PSW-05

4 WAY WORK STATION Team work makes everything better. With these desks crafted to seat 4 people, group synergy and work productivity levels are much higher. Colour: Walnut Material Size: 1500x600mm.



# PSW-07

2 WAY WORK STATION Team work makes everything better. With these desks crafted to seat 2 people, group synergy and work productivity levels are much higher. Colour: Walnut Material Size: 1050x500mm.







PSW-08







2 WAY WORK STATION Team work makes everything better. With these desks crafted to seat 2 people, group synergy and work productivity levels are much higher. Colour: Walnut Material Size: 1350x525mm.



3 WAY WORK STATION Team work makes everything better. With these desks crafted to seat 3 people, group synergy and work productivity levels are much higher. Colour: Walnut Material Size: 1050x525mm.



2 WAY WORK STATION Team work makes everything better. With these desks crafted to seat 2 people, group synergy and work productivity levels are much higher. Colour: Walnut Material Size: 900x525mm.



WST-10 Cabin Table Size -1650x750x750mm Side Unit Size- 900x450x750mm Back Unit Size- 1650x450x750mm



Cabin Table Size -1800x750x750mm Side Unit Size- 1050x450x750mm Back Unit S