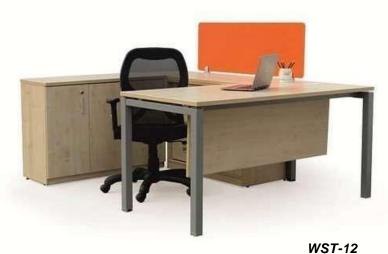

2 WAY WORK STATION Team work makes everything better. With these desks crafted to seat 2 people, group synergy and work productivity levels are much higher. Colour: White Material Size: 1500x600x750mm.

2 WAY WORK STATION Team workmakes everything better. With these desks crafted to seat 2 people, group synergy and work productivity levels are much higher. Colour: White Material Size; 1500x1350x600x750mm.