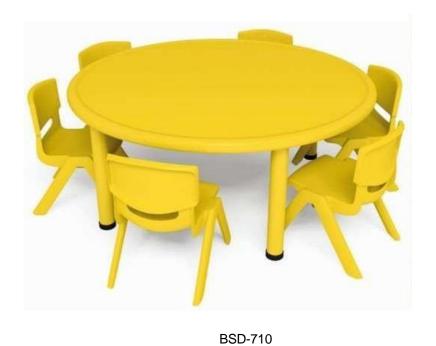

## Educational Furniture

**Table Size- 1200x550x750mm** 

BSD-704

BSD-708

BSD-709

BSD-711

BSD-712 BSD-713

BSD-714