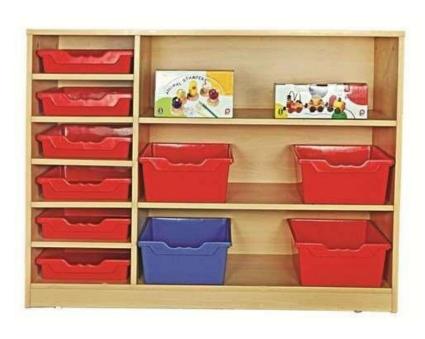

# **Wooden Storage**

ST-01 ST-02 ST-03 ST-04

ST-05

ST-08

ST-06 ST-07 **Storage Size- 1200x40x750 / 2100mm** 

Mobile Pedestal Size- 400x450x680mm

ST-12

ST-14