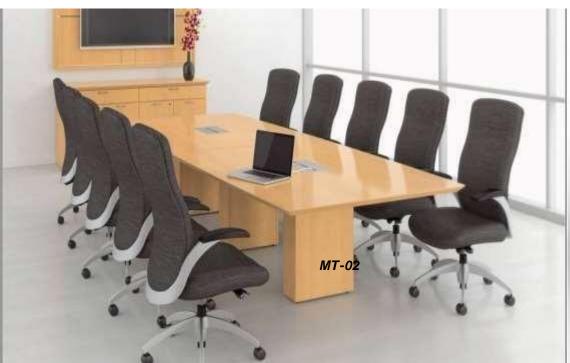

MT-16

MT-17

MT-18

**Meeting Table Size Dia 900x750mm** 

**Table Size- 1500x600x750mm** 