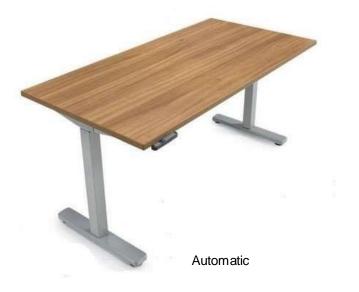

ck Unit Size- 1650x450x750mm



Cabin Table Size -1800x750x750mm Side Unit Size- 1050x450x750mm Back Unit Size- 1800x450x750mm





WST-11 Cabin Table Size -1500x750x750mm Side Unit Size- 900x450x750mm Back Unit Size- 1500x450x750mm











DT-107







DT-109



# **Executive Table**





ET-02





Cabin Table Size -1500x750x750mm Side Unit Size- 1050x450x750mm Back Unit Size- 1200x450x1200mm

ET-04

ET-03











Cabin Table Size -1500x750x750mm Side Unit Size- 1050x450x750mm Back Unit Size- 1200x450x1200mm

# **NEXA Series**









NEXA-05



















NEXA-12



NEXA-13



NEXA-14





NEXA-14



















MT-07





MT-09











MT-16



MT-17

MT-18

**Meeting Table Size Dia 900x750mm** 











**Table Size- 1500x600x750mm** 

# Height Adjustable Table









**Table Size- 1500x600x750mm** 

# **Wooden Storage**











ST-01 ST-02 ST-03 ST-04



ST-05







ST-08

ST-06 ST-07 **Storage Size- 1200x40x750 / 2100mm** 











Mobile Pedestal Size- 400x450x680mm

ST-12







ST-14

ST-15

Storage Size- 1500x450x1200 / 2100mm









Storage Size- 2400x450x 2100mm

ST-19

## **Metal Storage**











Metal Storage Size- 900x457x 1980mm







Locker Storage Size- 450x450x 1980mm LC-02

Rack Size- 900x457x 1980mm

FC-02

# Reception









Reception Size- 1200x600x 1050 / 1200mm



# **Director Chair**





















BB-108







BB-111









3 ١٠٦٠







BB-118













BB-121



BB-123





BB-122































BB-144



BB-146



BB-148



BB-145





BB-149







**BB-150** 



BB-208



BB-