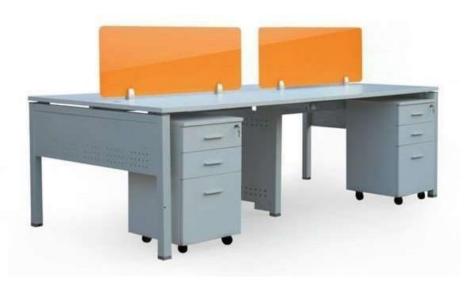

#### STREX-01

4 WAY WORK STATION Team work makes everything better. With these desks crafted to seat 4 people, group synergy and work productivity levels are much higher. Colour: White Material Size: 1050x600x750mm.

4 WAY WORK STATION Team work makes everything better. With these desks crafted to seat 4 people, group synergy and work productivity levels are much higher. Colour: White Material Size: 1200x600x750mm.