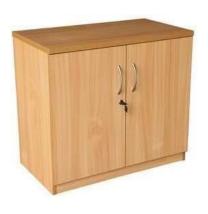

# **Wooden Storage**

ST-01 ST-02 ST-03 ST-04

ST-05

ST-08

ST-06 ST-07 **Storage Size- 1200x40x750 / 2100mm** 

Mobile Pedestal Size- 400x450x680mm

ST-12

ST-14