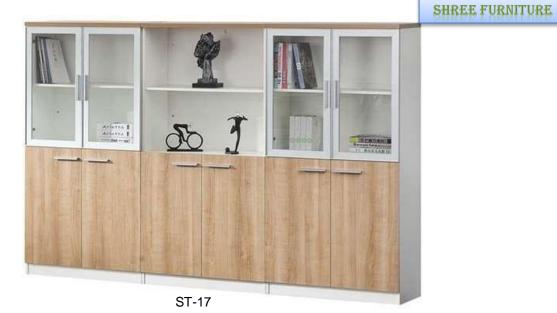

# **Wooden Storage**

ST-01 ST-02 ST-03 ST-04

ST-05

ST-08

ST-06 ST-07 **Storage Size- 1200x40x750 / 2100mm** 

Mobile Pedestal Size- 400x450x680mm

ST-12

ST-14