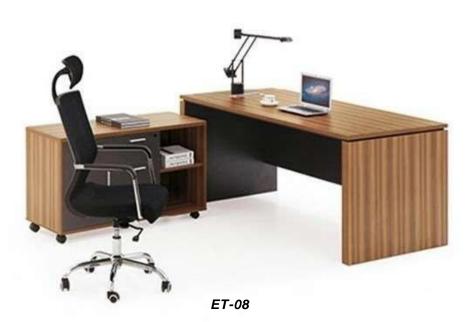

# **Executive Table**

ET-02

Cabin Table Size -1500x750x750mm Side Unit Size- 1050x450x750mm Back Unit Size- 1200x450x1200mm

ET-04

ET-03

Cabin Table Size -1500x750x750mm Side Unit Size- 1050x450x750mm Back Unit Size- 1200x450x1200mm