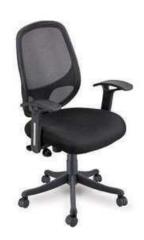

ST-05







ST-08

ST-06 ST-07 **Storage Size- 1200x40x750 / 2100mm** 











Mobile Pedestal Size- 400x450x680mm

ST-12







ST-14

ST-15

Storage Size- 1500x450x1200 / 2100mm









Storage Size- 2400x450x 2100mm

ST-19

## **Metal Storage**











Metal Storage Size- 900x457x 1980mm







Locker Storage Size- 450x450x 1980mm LC-02

Rack Size- 900x457x 1980mm

FC-02

# Reception









Reception Size- 1200x600x 1050 / 1200mm



# **Director Chair**





















BB-108







BB-111









3 ١٠٦٠







BB-118













BB-121



BB-123





BB-122































BB-144



BB-146



BB-148



BB-145





BB-149







**BB-150** 



BB-208



BB-211



A.

BB-209





























BB-223



BR-224



BB-227













BB-226



















BB-235



## Task Chair



























BB-312













#### **Visitor Chair**







# **Training Chair**







BB-376



























BB-504





BB-506











BB-510



BB-511















BB-521



BB-524



BB-522



BB-525



BB-523









BB-527







BB-528







BB-532













BB-553









BB-554









BB-614

## Educational Furniture











**Table Size- 1200x550x750mm** 

BSD-704













BSD-708



BSD-709





BSD-711





BSD-712 BSD-713







BSD-714





BSD-717 BSD-718







BSD-720





BSD-721



PIN BOARD



WHITEBOARD



BSD-722



#### SHREE FURNITURE

**GSTIN: 07CBTPS6369G1ZS** 

Mob-7836018822

**Email Id- shreefurnitureorg@gmail.com** 

Registered Office:-Rzh-197/1 flat no.202A street No.-

1