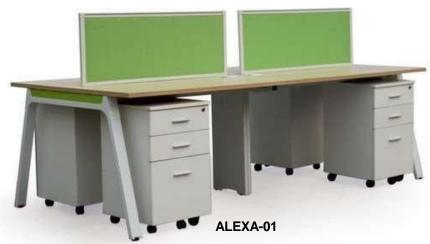

# **ALEXA Series**

4 WAY WORK STATION Team work makes everything better. With these desks crafted to seat 4 people, group synergy and work productivity levels are much higher. Colour: White Material Size: 1050x600x750mm.