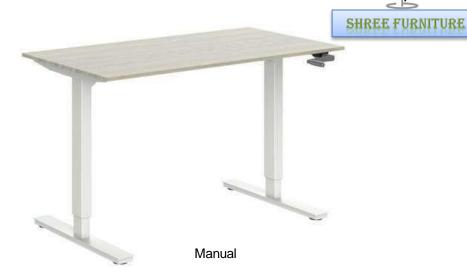

Unit Size- 1650x450x750mm



Cabin Table Size -1800x750x750mm Side Unit Size- 1050x450x750mm Back Unit Size- 1800x450x750mm





WST-11 Cabin Table Size -1500x750x750mm Side Unit Size- 900x450x750mm Back Unit Size- 1500x450x750mm











DT-107







DT-109



# **Executive Table**





ET-02





Cabin Table Size -1500x750x750mm Side Unit Size- 1050x450x750mm Back Unit Size- 1200x450x1200mm

ET-04

ET-03











Cabin Table Size -1500x750x750mm Side Unit Size- 1050x450x750mm Back Unit Size- 1200x450x1200mm

# **NEXA Series**









NEXA-05



















NEXA-12



NEXA-13



NEXA-14





NEXA-14



















MT-07





MT-09











MT-16



MT-17

MT-18

**Meeting Table Size Dia 900x750mm** 











**Table Size- 1500x600x750mm** 

# Height Adjustable Table









**Table Size- 1500x600x750mm** 

# **Wooden Storage**











ST-01 ST-02 ST-03 ST-04



ST-05







ST-08

ST-06 ST-07 **Storage Size- 1200x40x750 / 2100mm** 











Mobile Pedestal Size- 400x450x680mm

ST-12







ST-14

ST-15

Storage Size- 1500x450x1200 / 2100mm









Storage Size- 2400x450x 2100mm

ST-19

## **Metal Storage**











Metal Storage Size- 900x457x 1980mm







Locker Storage Size- 450x450x 1980mm LC-02

Rack Size- 900x457x 1980mm

FC-02

# Reception









Reception Size- 1200x600x 1050 / 1200mm



# **Director Chair**





















BB-108







BB-111









3 ١٠٦٠







BB-118













BB-121



BB-123





BB-122































BB-144



BB-146



BB-148



BB-145





BB-149







**BB-150** 



BB-208



BB-21