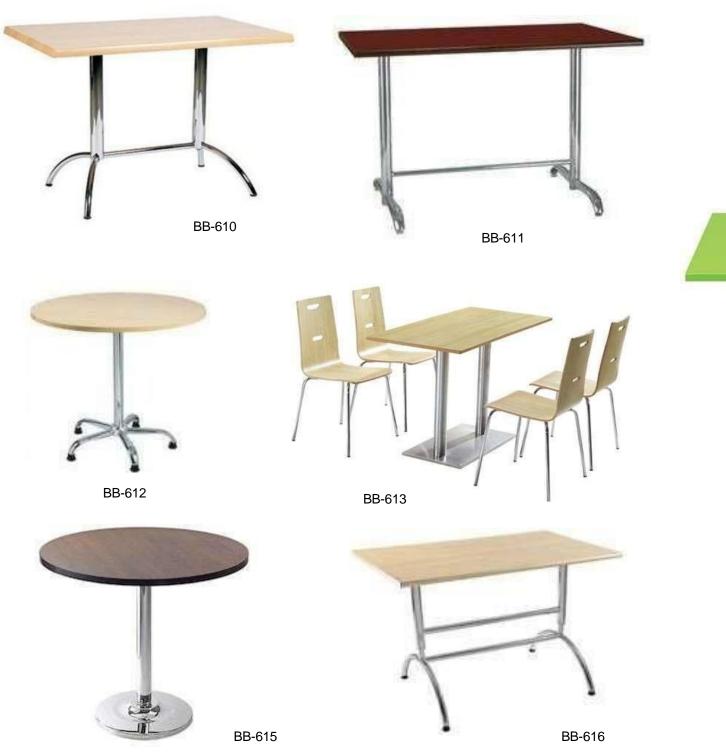

7x 1980mm

FC-02

# Reception









Reception Size- 1200x600x 1050 / 1200mm



# **Director Chair**





















BB-108







BB-111









3 ١٠٦٠







BB-118













BB-121



BB-123





BB-122































BB-144



BB-146



BB-148



BB-145





BB-149







**BB-150** 



BB-208



BB-211



A.

BB-209





























BB-223



BR-224



BB-227













BB-226



















BB-235



## Task Chair



























BB-312













#### **Visitor Chair**







# **Training Chair**







BB-376



























BB-504





BB-506











BB-510



BB-511















BB-521



BB-524



BB-522



BB-525



BB-523









BB-527







BB-528







BB-532













BB-553









BB-554









BB-614

## Educational Furniture











**Table Size- 1200x550x750mm** 

BSD-704













BSD-708



BSD-709





BSD-711





BSD-712 BSD-713







BSD-714





BSD-717 BSD-718







BSD-720





BSD-721



PIN BOARD



WHITEBOARD



BSD-722



#### SHREE FURNITURE

**GSTIN: 07CBTPS6369G1ZS** 

Mob-7836018822

**Email Id- shreefurnitureorg@gmail.com** 

Registered Office:-Rzh-197/1 flat no.202A street No.-

12 Palam colony delhi 110077

Factory Address – G-11, Sector-6 Noida Uttar Pradesh

201301