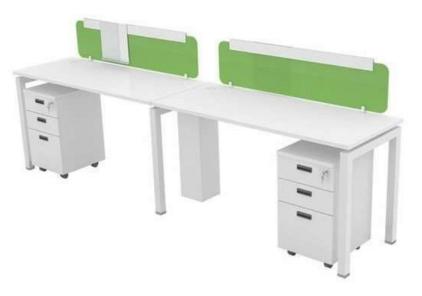

4 WAY WORK STATION Team workmakes everything better. With these desks crafted to seat 4 people, group synergy and work-productivity levels are much higher. Colour: White Material Size: 1500x1500x600x750mm.