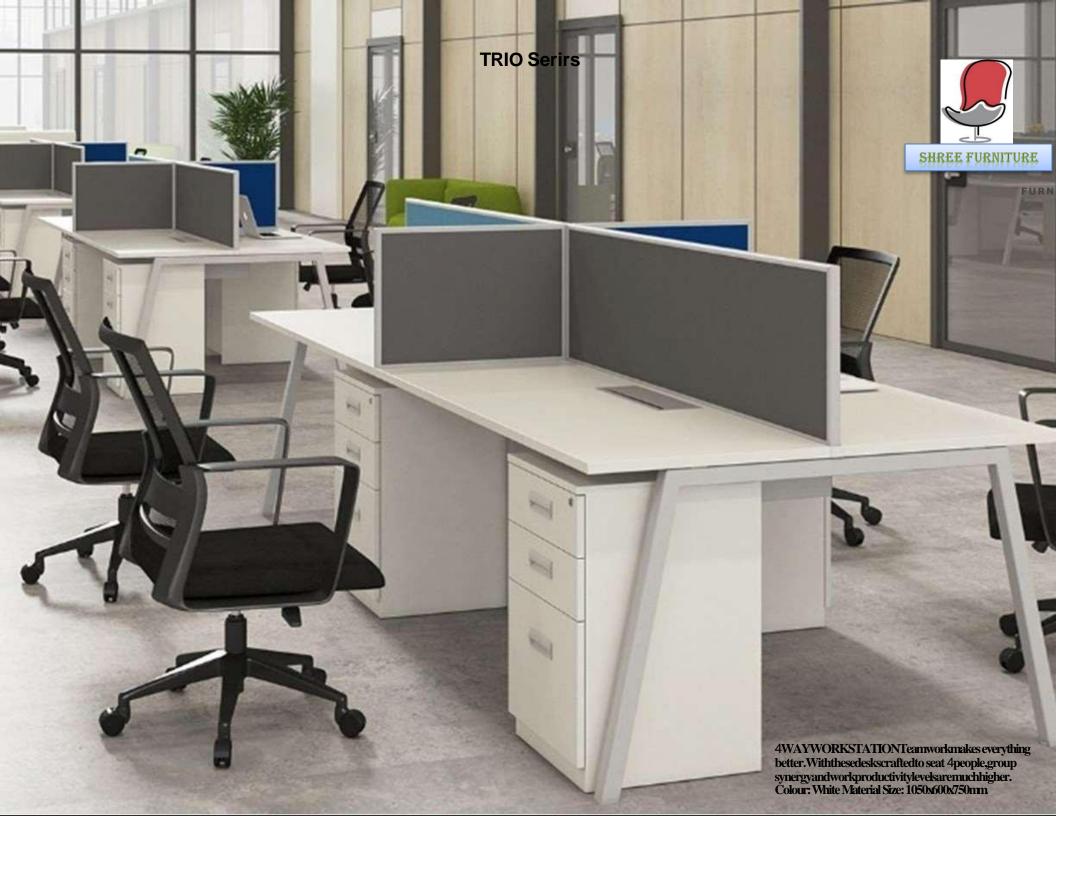

### TRIO-01

4 WAY WORK STATION Team work makes everything better. With these desks crafted to seat 4 people, group synergy and work productivity levels are much higher. Colour: White Material Size: 1050x600x750mm.

#### STREX-01

4 WAY WORK STATION Team work makes everything better. With these desks crafted to seat 4 people, group synergy and work productivity levels are much higher. Colour: White Material Size: 1050x600x750mm.