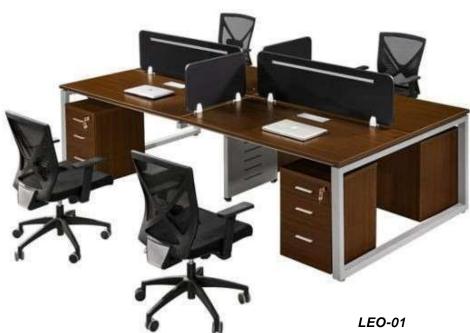

# SHREE FURNITURE

4 WAY WORK STATION Team work makes everything better. With these desks crafted to seat 4 people, group synergy and work productivity levels are much higher. Colour: Walnut Material Size: 1200x600x750mm.