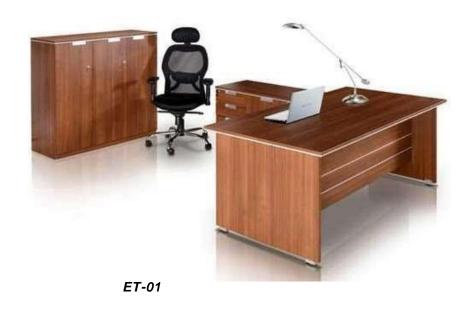

# **Executive Table**

ET-02

Cabin Table Size -1500x750x750mm Side Unit Size- 1050x450x750mm Back Unit Size- 1200x450x1200mm

ET-04

ET-03

Cabin Table Size -1500x750x750mm Side Unit Size- 1050x450x750mm Back Unit Size- 1200x450x1200mm