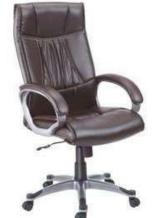

A-14



















MT-07





MT-09











MT-16



MT-17

MT-18

**Meeting Table Size Dia 900x750mm** 











**Table Size- 1500x600x750mm** 

# Height Adjustable Table









**Table Size- 1500x600x750mm** 

# **Wooden Storage**











ST-01 ST-02 ST-03 ST-04



ST-05







ST-08

ST-06 ST-07 **Storage Size- 1200x40x750 / 2100mm** 











Mobile Pedestal Size- 400x450x680mm

ST-12







ST-14

ST-15

Storage Size- 1500x450x1200 / 2100mm









Storage Size- 2400x450x 2100mm

ST-19

## **Metal Storage**











Metal Storage Size- 900x457x 1980mm







Locker Storage Size- 450x450x 1980mm LC-02

Rack Size- 900x457x 1980mm

FC-02

# Reception









Reception Size- 1200x600x 1050 / 1200mm



# **Director Chair**





















BB-108







BB-111









3 ١٠٦٠







BB-118













BB-121



BB-123





BB-122































BB-144



BB-146



BB-148



BB-145





BB-149







**BB-150** 



BB-208



BB-211



A.

BB-209





























BB-223



BR-224



BB-227













BB-226



















BB-235



## Task Chair



























BB-312













#### **Visitor Chair**







# **Training Chair**







BB-376



























BB-504





BB-506











BB-510



BB-511















BB-521



BB-524



BB-522



BB-525



BB-523









BB-527







BB-528







BB-532













BB-553









BB-554









BB-614

## Educational Furniture











**Table Size- 1200x550x750mm** 

BSD-704













BSD-708



BSD-709





BSD-711





BSD-712