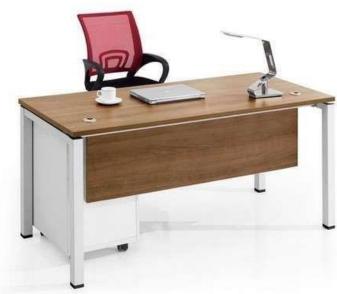

## LEO-02

2WAY WORK STATION Team work makes everything better. With these desks crafted to seat 2 people, group synergy and work productivity levels are much higher. Colour: Walnut Material Size: 1500x1500x600x450mm.